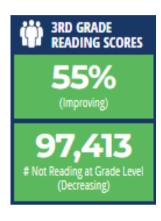

## The State of Early Learning & Literacy Outcomes in Leadership Florida's Southeast Region

#### **Statewide**

# KINDERGARTEN READINESS 51% (Improving)



### Regional

| <b>(ii)</b> | KINDERGARTEN<br>READINESS |
|-------------|---------------------------|
| -           | KENDINESS                 |

49.5%

3RD GRADE READING SCORES

**56%** 

11,341

# Not Reading at Grade Level

### By the County

| County     | % Kindergarten<br>Ready | % Level 3+ in 3rd<br>Grade Reading | # of Students<br>Not Reading on<br>Grade Level |
|------------|-------------------------|------------------------------------|------------------------------------------------|
| Miami-Dade | 49%                     | 56%                                | 11,078                                         |
| Monroe     | 50%                     | 57%                                | 263                                            |