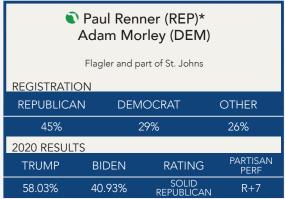

### Loranne Ausley (DEM)\* Corey Simon (REP)

Dixie, Franklin, Gadsden, Gulf, Hamilton, Jefferson, Lafayette, Leon, Liberty, Madison, Suwannee, Taylor, and Wakulla

**REGISTRATION** 

| REPUBLICAN   | DE     | MOCRAT               | OTHER            |
|--------------|--------|----------------------|------------------|
| 35%          |        | 47%                  | 19%              |
| 2020 RESULTS |        |                      |                  |
| TRUMP        | BIDEN  | RATING               | PARTISAN<br>PERF |
| 47.88%       | 50.89% | BATTLEGROUND<br>SEAT | D+3              |