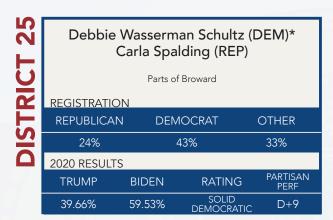

| KICI 23 | Jared Evan Moskowitz (DEM) Joe Budd (REP) Mark Napier (NPA) Christine Scott (NPA)  Parts of Broward and Palm Beach REGISTRATION |        |                    |                  |  |
|---------|---------------------------------------------------------------------------------------------------------------------------------|--------|--------------------|------------------|--|
| _       | REPUBLICAN                                                                                                                      | DEN    | MOCRAT             | OTHER            |  |
| 4       | 28%                                                                                                                             |        | 40%                | 32%              |  |
|         | 2020 RESULTS                                                                                                                    |        |                    |                  |  |
|         | TRUMP                                                                                                                           | BIDEN  | RATING             | PARTISAN<br>PERF |  |
|         | 43.03%                                                                                                                          | 56.20% | LEAN<br>DEMOCRATIC | D+5              |  |
|         |                                                                                                                                 |        |                    |                  |  |