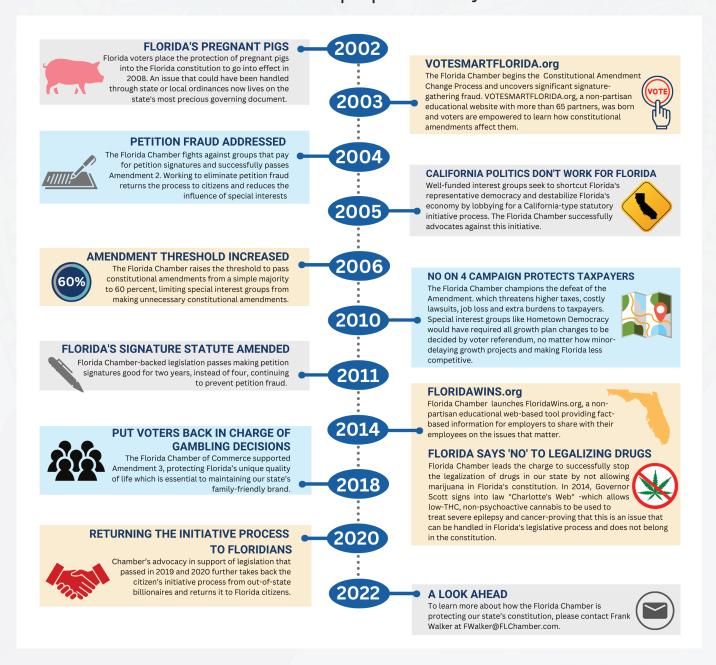

# TABLE OF CONTENTS

| Key Election and Registration Dates ————————————————————————————————————    | 4  |
|-----------------------------------------------------------------------------|----|
| Contacting Your Supervisor of Elections                                     | 5  |
| U.S. Congressional Races                                                    | 6  |
| U.S. Senate Races                                                           | 10 |
| Florida State Executive Office Races                                        | 10 |
| Florida Court Elections                                                     | 12 |
| Florida Senate Races                                                        | 15 |
| Florida House of Representatives Races                                      | 20 |
| Proposed Constitutional Amendments —                                        | 35 |
| Constitutional Amendment History                                            | 37 |
| Map of Florida Congressional Districts ———————————————————————————————————— | 38 |
| Map of Florida Senate Districts                                             | 39 |
| Map of Florida House of Representatives Districts                           | 40 |