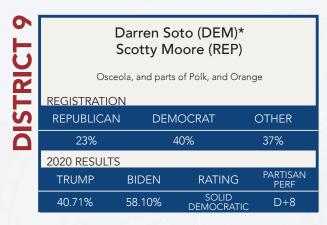

The Florida Chamber of Commerce does not endorse in Federal races

| _        |                                                       |        |                     |                  |  |  |
|----------|-------------------------------------------------------|--------|---------------------|------------------|--|--|
| 10       | Maxwell Alejandro Frost (DEM)<br>Calvin Wimbish (REP) |        |                     |                  |  |  |
| CT       | Jason Holic (NPA)<br>Usha Jain (NPA)                  |        |                     |                  |  |  |
| RIC      | Parts of Orange<br>REGISTRATION                       |        |                     |                  |  |  |
| ISTI     | REPUBLICAN                                            | DE     | MOCRAT              | OTHER            |  |  |
| <u> </u> | 22%                                                   |        | 46%                 | 32%              |  |  |
|          | 2020 RESULTS                                          |        |                     |                  |  |  |
| 4        | TRUMP                                                 | BIDEN  | RATING              | PARTISAN<br>PERF |  |  |
|          | 33.44%                                                | 65.12% | SOLID<br>DEMOCRATIC | D+14             |  |  |