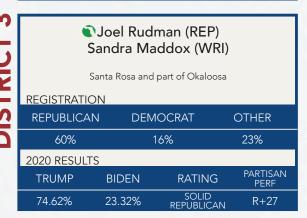

| TRICT 4 | Aaron Bean (REP)<br>LaShonda "L.J." Holloway (DEM)<br>Gary Koniz (WRI) |        |                     |                  |  |  |
|---------|------------------------------------------------------------------------|--------|---------------------|------------------|--|--|
| ~       | Clay, Nassau, and parts of Duval                                       |        |                     |                  |  |  |
|         | REGISTRATION                                                           | V      |                     |                  |  |  |
| 2       | REPUBLICAN                                                             | DE     | MOCRAT              | OTHER            |  |  |
|         | 40%                                                                    |        | 37%                 | 23%              |  |  |
|         | 2020 RESULTS                                                           |        |                     |                  |  |  |
|         | TRUMP                                                                  | BIDEN  | RATING              | PARTISAN<br>PERF |  |  |
|         | 52.61%                                                                 | 45.92% | SOLID<br>REPUBLICAN | R+6              |  |  |
|         |                                                                        |        |                     |                  |  |  |