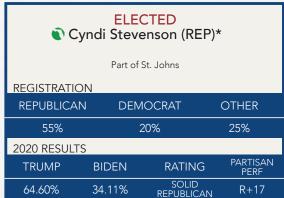

### **ELECTED** Travis Hutson (REP)\*

Flagler, Putnam, St. Johns and parts of Volusia

62.36%

| REGISTRATIO  | N     |        |          |
|--------------|-------|--------|----------|
| REPUBLICAN   | I DEN | MOCRAT | OTHER    |
| 49%          |       | 26%    | 25%      |
| 2020 RESULTS | ;     |        |          |
| TRUMP        | RIDEN | PATING | PARTISAN |

R+12