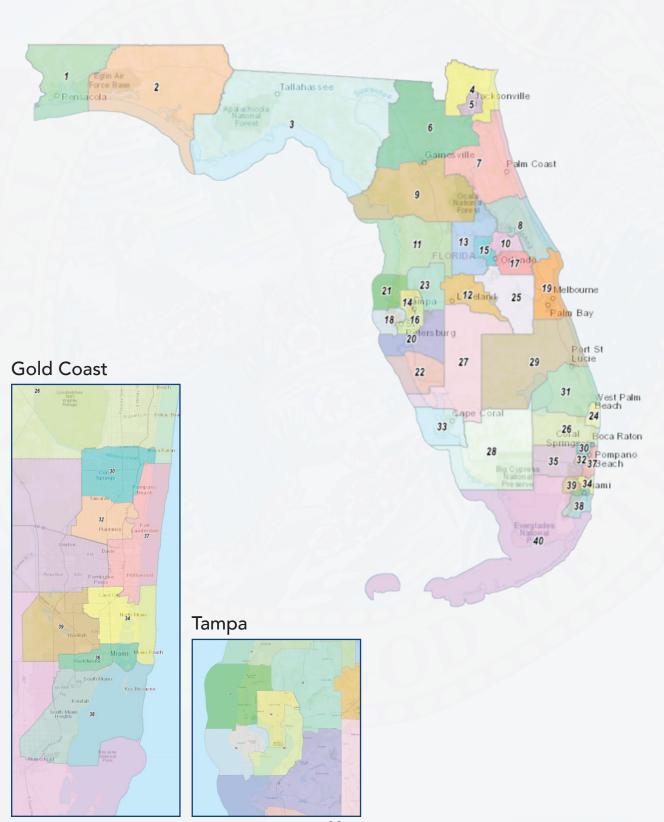

# TABLE OF CONTENTS

| Key Election and Registration Dates ————————————————————————————————————    | 4  |
|-----------------------------------------------------------------------------|----|
| Contacting Your Supervisor of Elections                                     | 5  |
| U.S. Congressional Races                                                    | 6  |
| U.S. Senate Races                                                           | 10 |
| Florida State Executive Office Races                                        | 10 |
| Florida Court Elections                                                     | 12 |
| Florida Senate Races                                                        | 15 |
| Florida House of Representatives Races                                      | 20 |
| Proposed Constitutional Amendments —                                        | 35 |
| Constitutional Amendment History                                            | 37 |
| Map of Florida Congressional Districts ———————————————————————————————————— | 38 |
| Map of Florida Senate Districts                                             | 39 |
| Map of Florida House of Representatives Districts                           | 40 |