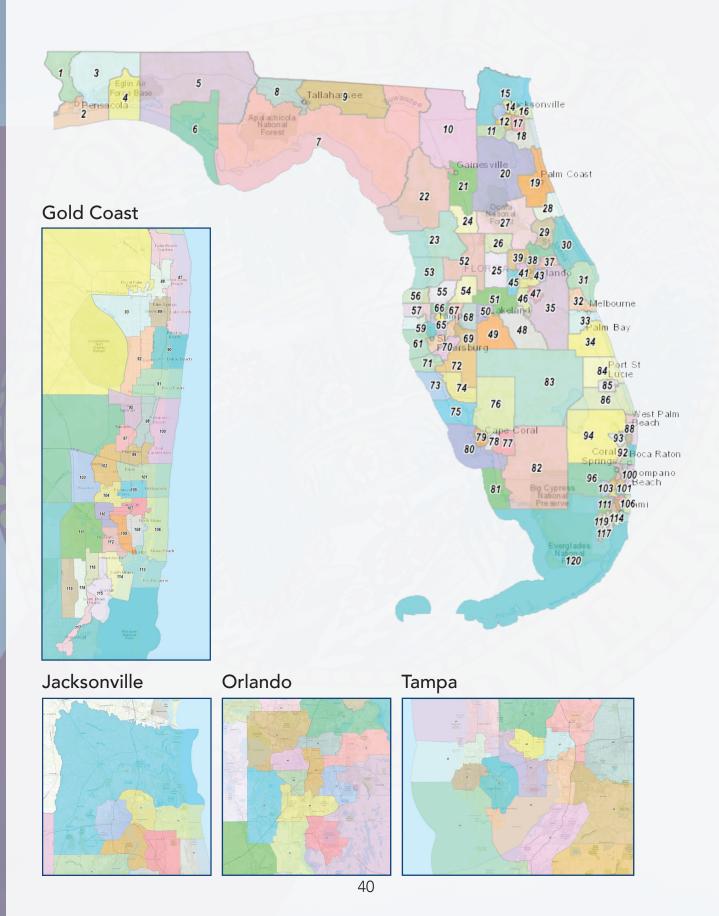

# TABLE OF CONTENTS

| Key Election and Registration Dates ————————————————————————————————————    | 4  |
|-----------------------------------------------------------------------------|----|
| Contacting Your Supervisor of Elections                                     | 5  |
| U.S. Congressional Races                                                    | 6  |
| U.S. Senate Races                                                           | 10 |
| Florida State Executive Office Races                                        | 10 |
| Florida Court Elections                                                     | 12 |
| Florida Senate Races                                                        | 15 |
| Florida House of Representatives Races                                      | 20 |
| Proposed Constitutional Amendments —                                        | 35 |
| Constitutional Amendment History                                            | 37 |
| Map of Florida Congressional Districts ———————————————————————————————————— | 38 |
| Map of Florida Senate Districts                                             | 39 |
| Map of Florida House of Representatives Districts                           | 40 |