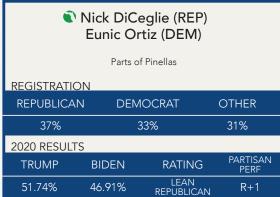

| CT 13 | Eric Lynn<br>Anna Paulina<br>Frank Cra | Luna (REF | 7)                 | rnow (WRI)<br>oung (WRI) |  |
|-------|----------------------------------------|-----------|--------------------|--------------------------|--|
| RIC   | Parts of Pinellas REGISTRATION         |           |                    |                          |  |
|       | REPUBLICAN                             |           | IOCRAT             | OTHER                    |  |
|       | 38%                                    | ;         | 32%                | 31%                      |  |
|       | 2020 RESULTS                           |           |                    |                          |  |
|       | TRUMP                                  | BIDEN     | RATING             | PARTISAN<br>PERF         |  |
|       | 52.73%                                 | 45.99%    | LEAN<br>REPUBLICAN | R+6                      |  |