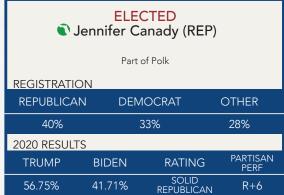

| L 15     | ELECTED<br>Geraldine Thompson (DEM) |        |                     |                  |  |  |  |
|----------|-------------------------------------|--------|---------------------|------------------|--|--|--|
| <u>U</u> | Parts of Orange                     |        |                     |                  |  |  |  |
| 2        | REGISTRATION                        | ١      |                     |                  |  |  |  |
|          | REPUBLICAN DEMOCRAT OTHE            |        |                     |                  |  |  |  |
| <b>S</b> | 21%                                 |        | 49%                 | 30%              |  |  |  |
|          | 2020 RESULTS                        |        |                     |                  |  |  |  |
|          | TRUMP                               | BIDEN  | RATING              | PARTISAN<br>PERF |  |  |  |
|          | 33.01%                              | 65.78% | SOLID<br>DEMOCRATIC | D+18             |  |  |  |