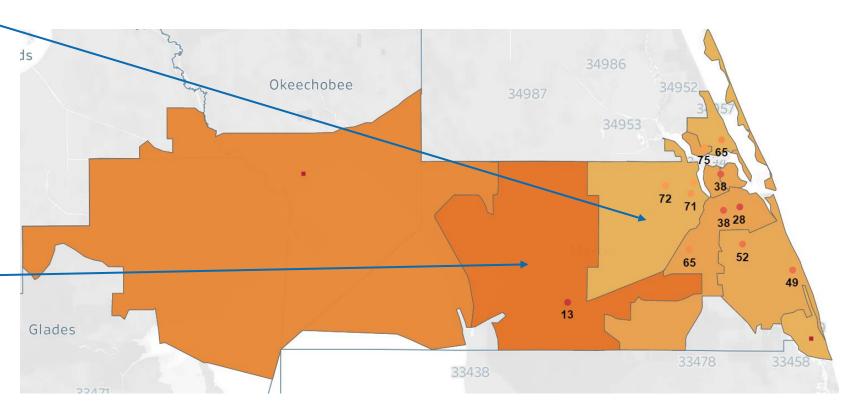

#### **Elementary School Reading Scores in Martin County**

| Kids Not Reading At Grade Level | Third Grade Reading Score  |
|---------------------------------|----------------------------|
| 24                              | 76                         |
| 24                              | 72                         |
| 22                              | 65                         |
| 19                              | 75                         |
| 41                              | 49                         |
| 53                              | 38                         |
|                                 | 24<br>24<br>22<br>19<br>41 |

The Third Grade Reading Score is the percentage of students who achieved Level 3 or Above in the 3rd Grade Reading Florida Standards Assessment. The map to the left shows each elementary school mapped with its score alongside the child poverty rate of the school's zip code.