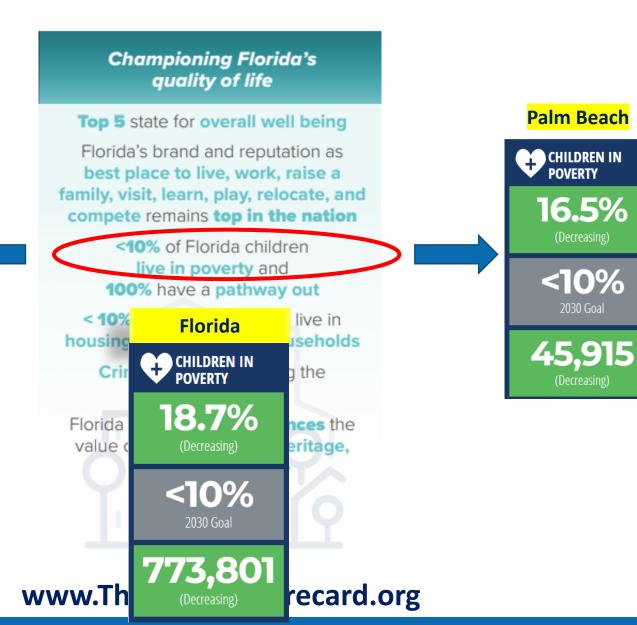

**Doubling** the rate of Floridians who **volunteer and participate** in civic and public service, moving us from the bottom to the **top quartile** 

Championing Florida's quality of life

Top 5 state for overall well being

Florida's brand and reputation as best place to live, work, raise a family, visit, learn, play, relocate, and compete remains top in the nation

> <10% of Florida children live in poverty and 100% have a pathway out

< 10% of Florida residents live in housing-cost burdened households

Crime rates rank among the lowest 10 states

Florida **protects and enhances** the value of its **arts**, **culture**, **heritage**, **and sense of place** 

### **Championing Florida's Quality of Life**

**Palm Beach** 

CHILDREN IN

POVERTY

16.5%

<10%

2030 Goal

45,915