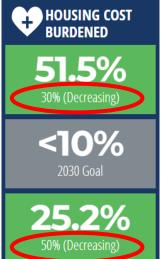

< 10% of Florida residents live in housing-cost burdened households

Crime rates rank among the lowest 10 states

Florida **protects and enhances** the value of its **arts**, **culture**, **heritage**, **and sense of place** 