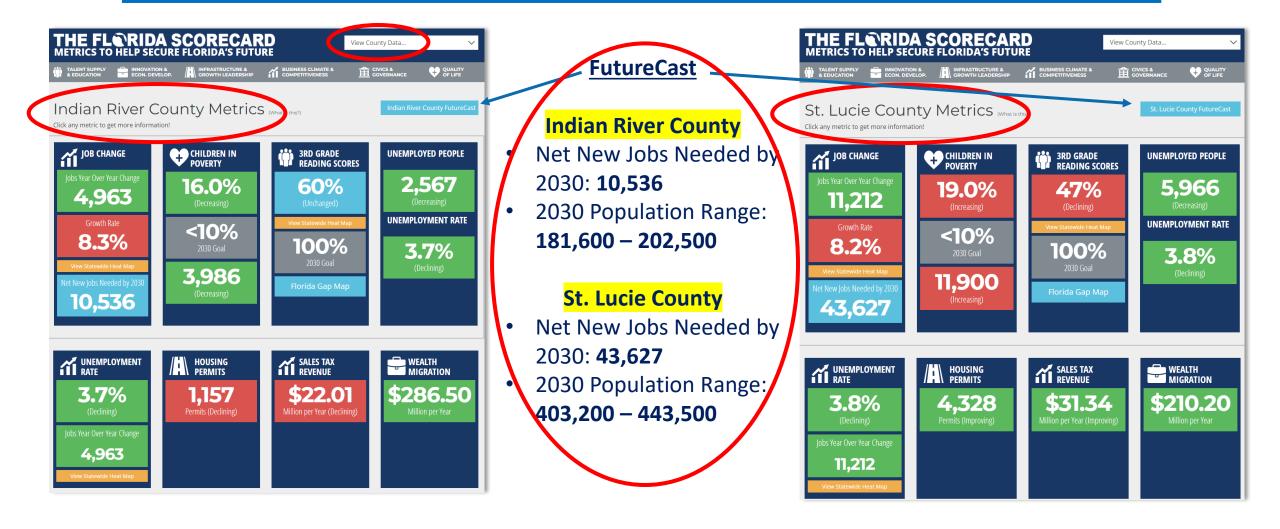

3.1% |
| 51.8%    | 4.  | Broward           | 312,725 | 4.  | Walton        | 42.2% |
|          | 5.  | Palm Beach        | 281,105 | 5.  | Lake          | 35.9% |
|          | 6.  | Lee               | 234,321 | 6.  | Flagler       | 35.6% |
|          | 7.  | Duval             | 232,991 | 7.  | Nassau        | 33.0% |
| Top 10:  | 8.  | Polk              | 217,135 | 8.  | St. Lucie     | 30.4% |
| 81%      | 9.  | Osceola           | 179,540 | 9.  | Santa Rosa    | 30.3% |
| 01/0     | 10. | Pasco             | 163,709 | 10. | Lee           | 29.9% |
|          |     |                   |         |     |               |       |





Data Source: Bureau of Economic & Business Research (BEBR), University of Florida

2335 11.9%

### Indian River & St. Lucie County Level Metrics Available





### Martin & Palm Beach County Level Metrics Available





### All 67 Counties are Live and We're Adding Local Chamber Partners





Contact David Gillespie at <a href="mailto:dgillespie@flchamber.com">dgillespie@flchamber.com</a> for your customized embed code for your county



### Florida's Employment Reaches 101% Of Pre-Pandemic Levels





**Foundation** 

### Florida Surpasses Pre-Pandemic Employment Levels

| Industry                            | Job Change<br>(000) | Percent<br>of<br>Industry |  |
|-------------------------------------|---------------------|---------------------------|--|
| Total – All<br>Industries           | +88.3               | +1.0%                     |  |
| Leisure & Hospitality               | -68.9               | -5.4%                     |  |
| Edu