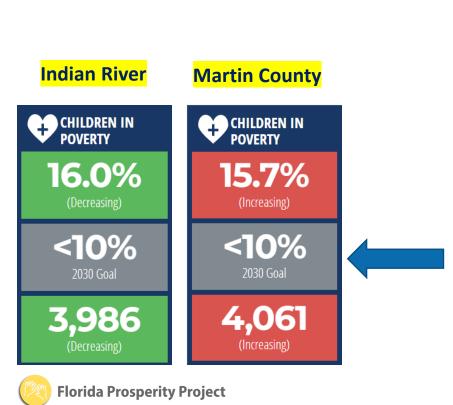

### **Indian River Martin County** CHILDREN IN CHILDREN IN POVERTY **POVERTY** 16.0% 15.7% <10% <10% 2030 Goal 4,061 3,986

2030 Goal

Florida Prosperity Project