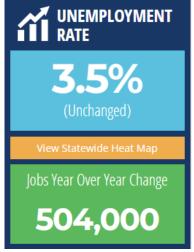

### The Florida Scorecard Continues to Track Florida's Recovery

- Florida's Economy \$1.23 Trillion GDP (15<sup>th</sup>)
- 22 Million Residents
  - o 3<sup>rd</sup> / 25.5 M (+3.5M by 2030)
- February 2022 (Florida)
  - Open jobs: 451,919
  - Florida "surpasses" pre-pandemic employment levels
    - + 88,300 jobs across all industries
  - Visitors:
    - Overall: 122.4M
    - International: 4.6M
- Florida on the Move
  - Nearly 1,000 Net New Residents/Day
  - 131.4 Million Visitors In 2019 (+50M by 2030)
  - o 2021 = Florida Created 1 in every 13 U.S. Jobs