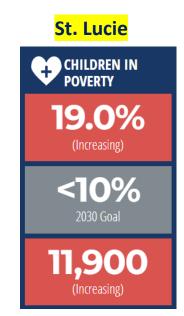

ctive

100% of state agencies aligned with Florida 2030 goals

**100%** of regional economic development plans aligned with Florida 2030 goals

100% of Florida residents covered by regional visioning processes

**Increased** size and impact of nonprofit and philanthropic sectors

**Doubling** the rate of Floridians who **volunteer and participate in civic and public service,** moving us from the bottom to the **top quartile** 







### What Symbolism Do You See?







### **Cutting Childhood Poverty in Half By 2030**











**Source: The Florida Equality of Opportunity Initiative's Florida Prosperity Project** 

### **Championing Florida's Quality of Life**

### **Indian River Martin County** CHILDREN IN CHILDREN IN POVERTY **POVERTY** 16.0% 15.7% <10% <10% 2030 Goal 4,061 3,986





2030 Goal



Florida Prosperity Project

### The Florida Gap Map——



#### Florida Chamber Foundation Prosperity Project

#### Elementary School Reading Proficiency and Poverty Rate of Children



Third grade reading scores are available below for each of the elementary schools in the county. Scroll down to see all of the school listing:

#### **Elementary School Reading Scores in Martin County**

| Kids Not Reading At Grade Level | Third Grade Reading Score  |
|---------------------------------|----------------------------|
| 24                              | 76                         |
| 24                              | 72                         |
| 22                              | 65                         |
| 19                              | 75                         |
| 41