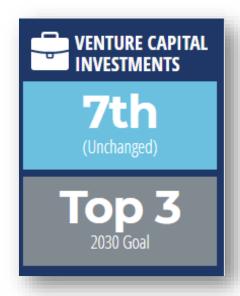

Top 5 state for manufacturing jobs

Top 3 state for technology jobs

#1 state for business startups

Top 3 state for venture capital investments

Top 3 state for research and development funding and patents issued