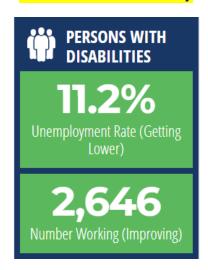

### Florida and Treasure Coast Counties Disability Metrics

#### **Indian River County**