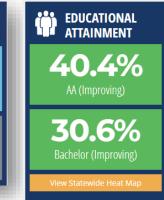

95% of entering high school students graduate within 4 years

100% of Florida 8th graders read & perform math at or above grade level

100% of Florida 3rd graders read at or above grade level

**100%** of children are ready for kindergarten

100% of Florida 8th graders
read & perform math at or above
grade level

100% of Florida 3rd graders read at or above grade level

**100%** of children are ready for kindergarten

www.TheFloridaScorecard.org