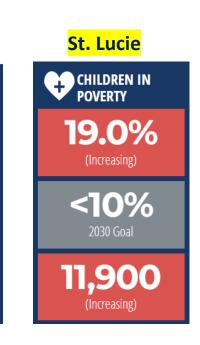

re

#### Poverty Rate

0% 100.0%

#### Helpful Hint:

Zooming in to more detail? Hit the "Zoom Home" button in the top left hand corner of the map before navigating to a new county.

Dashboard powered by the





## The Florida Gap Map Shows That Zip Codes Matter The Difference of a Couple of Miles

34990

Number of Children in Poverty: 414

Percentage of Children in Poverty: **7.8%** 

Average 3<sup>rd</sup> Grade Reading Score: **73** 

Demographics:

White: 88.5%

• Black: .5%

• Hispanic: 6.3%

34956

Number of Children in Poverty: **776** 

Percentage of Children in Poverty: **35.8%** 

Average 3<sup>rd</sup> Grade Reading Score: **13** 

Demographics:

• White: 25%

Black: 19%

Hispanic: 53.7%





Data Source: TheFloridaGapMap.org

### **Championing Florida's Quality of Life**







**Palm Beach** 

CHILDREN IN

POVERTY

16.5%

<10%

2030 Goal

45,915



### **Scalable Models Worth Repeating**



Jim Murdaugh

President
Tallahassee Community College





### Fighting child hunger this summer

in partnership with











to go to Valencia College

#### **Jay Galbraith**

VP of Public Affairs & Advancement Valencia College



### Double Your Business Impact with Dollar-for-Dollar Matched College Scholarships (Up to \$10M)









For more information and to get involved, contact Kyle Baltuch at kbaltuch@flfoundation.org



### **Championing Florida's Quality of Life**

#### **FLORIDA**



#### **Indian River**



### **Martin County**



### Championing Florida's quality of life

#### Top 5 state for overall well being

Florida's brand and reputation as best place