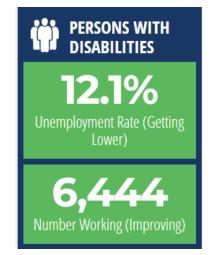

### Florida and Treasure Coast Counties Disability Metrics

#### **St. Lucie County**