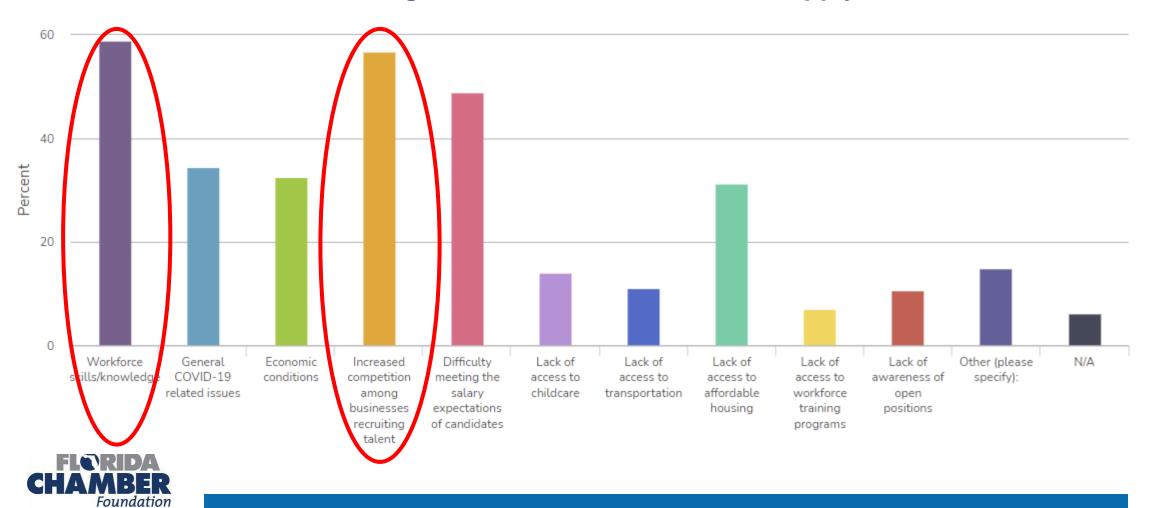

t cost to employers or jobseekers – **free**!





Tiffany Vause tvause@floridareadytowork.com 850.766.4646

floridareadytowork.com



# The Next Phase of Research to Help Create America's BEST Workforce





#### Research baseline

- How skills translate to careers
- 2. Upskilling opportunities
- Workforce gaps and development opportunities for soft skills





flchamber.com/FloridaWorkforceNeedsSurvey2

## A Sneak Peek at What Florida's Workforce Leaders Are Saying

Over the past year, has your company had trouble recruiting qualified applicants for open positions?





## A Sneak Peek at What Florida's Workforce Leaders Are Saying

Have any of the following factors played a role in the challenge(s) your organization has experienced when recruiting talent? Please select all that apply.



## A Sneak Peek at What Florida's Workforce Leaders Are Saying

For new staff, is your company hiring positions that will be housed "on-site," remote, or hybrid? Select all that apply.



### **Future of Work Florida**

There is a massive void of information between employers and job seekers, between today's students and the career opportunities they may pursue.











### Florida Chamber Launching "Future of Work" Florida Initiative

#### Let's Bring Back the "Coolness" of Skilled Trades









### **Future of Work Florida Initiative Launch Strategy**

- Soft Skills, STEM and Work Ethic
- Career Exploration (not all great careers require a 4-year degree)
- Aligning Economic Development Targeting with Workforce Strategies at "Every Level"
- Highlighting "In Demand" Florida Career O