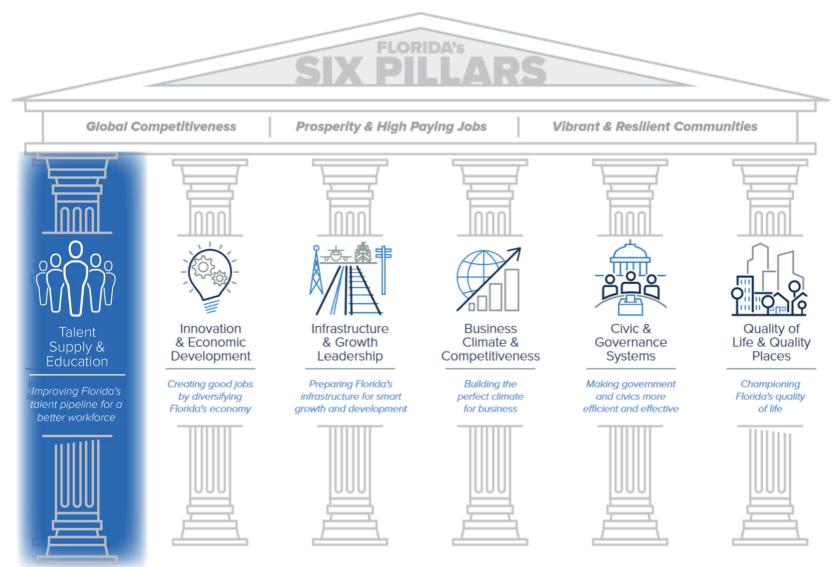

Vibrant & Resilient Communities

Grow Florida into a top 10 global economy

Improving Florida's talent pipeline for a better workforce

>80% of Florida's workforce has essential employability skills

>60% of Floridians 25-64 have a high-value postsecondary certificate, degree, or training experience

#### St. Lucie County

>80% of Florida's workforce has essential employability skills

>60% of Floridians 25-64 have a high-value postsecondary certificate, degree, or training experience

**95%** of entering high school students graduate within 4 years