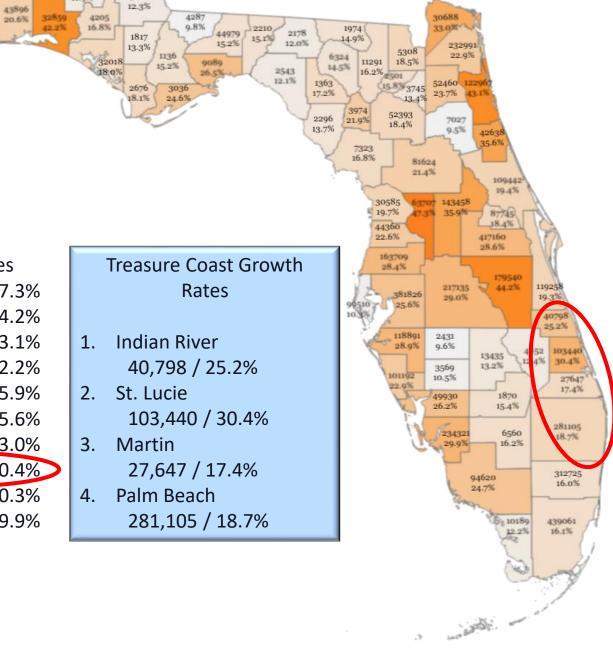

## Florida's Demographics Are Changing

Florida's Next 3.5 Million People

Top Number: Estimated Increase Bottom Number: Percent

|          |     | Top Projected Inc | reases  |     | Top Growth Ra | ates  |
|----------|-----|-------------------|---------|-----|---------------|-------|
|          | 1.  | Miami-Dade        | 439,061 | 1.  | Sumter        | 47.3% |
|          | 2.  | Orange            | 417,160 | 2.  | Osceola       | 44.2% |
| Top 5: • | 3.  | Hillsborough      | 381,826 | 3.  | St. Johns     | 43.1% |
| 51.8%    | 4.  | Broward           | 312,725 | 4.  | Walton        | 42.2% |
|          | 5.  | Palm Beach        | 281,105 | 5.  | Lake          | 35.9% |
|          | 6.  | Lee               | 234,321 | 6.  | Flagler       | 35.6% |
|          | 7.  | Duval             | 232,991 | 7.  | Nassau        | 33.0% |
| Top 10:  | 8.  | Polk              | 217,135 | 8.  | St. Lucie     | 30.4% |
| 81%      | 9.  | Osceola           | 179,540 | 9.  | Santa Rosa    | 30.3% |
| 01/0     | 10. | Pasco             | 163,709 | 10. | Lee           | 29.9% |
|          |     |                   |         |     |               |       |

Data Source: Bureau of Economic & Business Research (BEBR), University of Florida

2335 11.9%