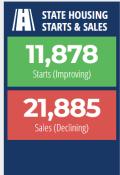

Prosperity Project** 

COUNCIL

**DEVELOPMENT** 

EDUCATE. ADVOCATE. CONNECT















Making Florida Safer, Healthier and More Sustainable



**ECONOMIC** 

AMERICAS

























of Commerce

florida







### The Florida Scorecard Continues to Track Florida's Recovery

- Florida's Economy \$1.23 Trillion GDP (15<sup>th</sup>)
- 22 Million Residents
  - o 3<sup>rd</sup> / 25.5 M (+3.5M by 2030)
- February 2022 (Florida)
  - Open jobs: 451,919
  - Florida "surpasses" pre-pandemic employment levels
    - + 88,300 jobs across all industries
  - Visitors:
    - Overall: 122.4M
    - International: 4.6M
- Florida on the Move
  - Nearly 1,000 Net New Residents/Day
  - 131.4 Million Visitors In 2019 (+50M by 2030)
  - o 2021 = Florida Created 1 in every 13 U.S. Jobs















www.TheFloridaScorecard.org

## Florida's Demographics Are Changing

Florida's Next 3.5 Million People

Top Number: Estimated Increase Bottom Number: Percent

|          |     | Top Projected Inc | reases  |     | Top Growth Ra | ates  |
|----------|-----|-------------------|---------|-----|---------------|-------|
|          | 1.  | Miami-Dade        | 439,061 | 1.  | Sumter        | 47.3% |
|          | 2.  | Orange            | 417,160 | 2.  | Osceola       | 44.2% |
| Top 5: • | 3.  | Hillsborough      | 381,826 | 3.  | St. Johns     | 43.1% |
| 51.8%    | 4.  | Broward           | 312,725 | 4.  | Walton        | 42.2% |
|          | 5.  | Palm Beach        | 281,105 | 5.  | Lake          | 35.9% |
|          | 6.  | Lee               | 234,321 | 6.  | Flagler       | 35.6% |
|