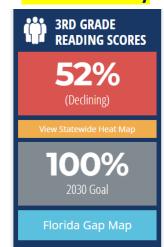

95% of entering high school students graduate within 4 years

100% of Florida 8th graders read & perform math at or above grade level

100% of Florida 3rd graders read at or above grade level

**100%** of children are ready for kindergarten

100% of Florida 8th graders
read & perform math at or above
grade level

100% of Florida 3rd graders read at or above grade level

**100%** of children are ready for kindergarten

www.TheFloridaScorecard.org