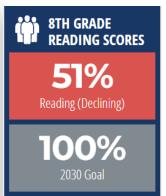

95% of entering high school students graduate within 4 years

100% of Florida 8th graders read & perform math at or above grade level

100% of Florida 3rd graders read at or above grade level

**100%** of children are ready for kindergarten

100% of Florida 8th graders
read & perform math at or above
grade level

100% of Florida 3rd graders read at or above grade level

**100%** of children are ready for kindergarten

www.TheFloridaScorecard.org