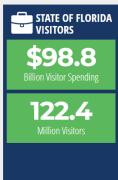

### The Florida Scorecard Continues to Track Florida's Recovery

- Florida's Economy \$1.23 Trillion GDP (15<sup>th</sup>)
- 22 Million Residents
  - o 3<sup>rd</sup> / 25.5 M (+3.5M by 2030)
- February 2022 (Florida)
  - Open jobs: 451,919
  - Florida "surpasses" pre-pandemic employment levels
    - + 88,300 jobs across all industries
  - Visitors:
    - Overall: 122.4M
    - International: 4.6M
- Florida on the Move
  - Nearly 1,000 Net New Residents/Day
  - 131.4 Million Visitors In 2019 (+50M by 2030)
  - o 2021 = Florida Created 1 in every 13 U.S. Jobs