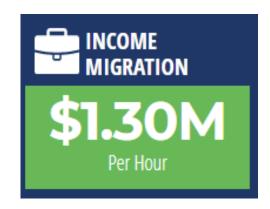

### Florida Leads the Nation in Income Migration

#### **Competitors' Current Income Migration Per Hour:**

• New York: -\$817,200

• California: -\$522,000

• Illinois: -\$435,600

• Texas: \$363,600 (second highest in the nation)

www.TheFloridaScorecard.org