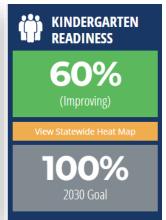

95% of entering high school students graduate within 4 years

100% of Florida 8th graders read & perform math at or above grade level

100% of Florida 3rd graders read at or above grade level

**100%** of children are ready for kindergarten

100% of Florida 8th graders
read & perform math at or above
grade level

100% of Florida 3rd graders read at or above grade level

**100%** of children are ready for kindergarten

www.TheFloridaScorecard.org