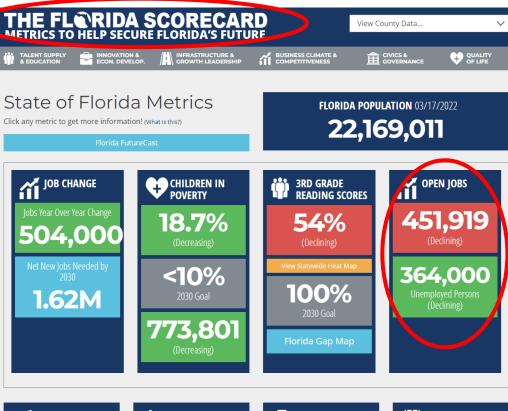

### The Florida Scorecard Continues to Track Florida's Recovery

- Florida's Economy \$1.23 Trillion GDP (15<sup>th</sup>)
- 22 Million Residents
  - o 3<sup>rd</sup> / 25.5 M (+3.5M by 2030)
- February 2022 (Florida)
  - Open jobs: 451,919
  - Florida "surpasses" pre-pandemic employment levels
    - + 88,300 jobs across all industries
  - Visitors:
    - Overall: 122.4M
    - International: 4.6M
- Florida on the Move
  - Nearly 1,000 Net New Residents/Day
  - 131.4 Million Visitors In 2019 (+50M by 2030)
  - o 2021 = Florida Created 1 in every 13 U.S. Jobs