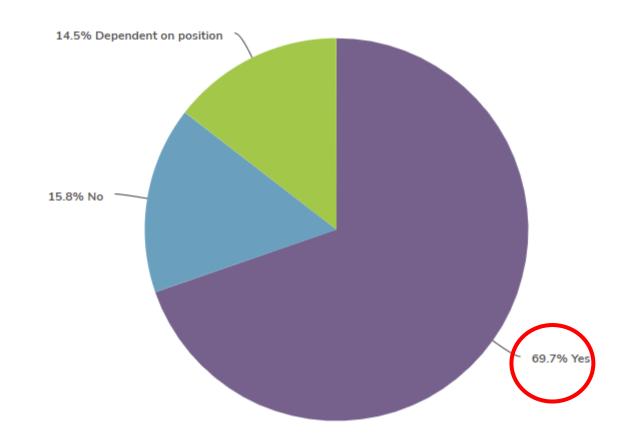

soft skills (communication, professionalism, teamwork, critical thinking) and foundational employability skills (math, reading, data) most in-demand and transferrable across occupations and industries

State funded, no direct cost to employers or jobseekers – **free**!





Tiffany Vause tvause@floridareadytowork.com 850.766.4646

floridareadytowork.com



# The Next Phase of Research to Help Create America's BEST Workforce





#### Research baseline

- How skills translate to careers
- 2. Upskilling opportunities
- Workforce gaps and development opportunities for soft skills





flchamber.com/FloridaWorkforceNeedsSurvey2

## A Sneak Peek at What Florida's Workforce Leaders Are Saying

Over the past year, has your company had trouble recruiting qualified applicants for open positions?





## A Sneak Peek at What Florida's Workforce Leaders Are Saying

Have any of the following factors played a role in the challenge(s) your organization has experienced when recruiting talent? Please select all that apply.



## A Sneak Peek at What Florida's Workforce Leaders Are Saying

For new staff, is your company hiring positions that will be housed "on-site," remote, or hybrid? Select all that apply.



### **Future of Work Florida**

There is a massive void of information between employers and job seekers, between today's students and the career opportunities they may pursue.











### Florida Chamber Launching "Future of Work" Florida Initiative

#### Let's Bring Back the "Coolness" of Skilled Trades









### **Future of Work Florida Initiative Launch Strategy**

- Soft