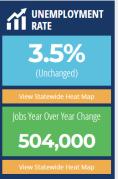

### The Florida Scorecard Continues to Track Florida's Recovery

- Florida's Economy \$1.23 Trillion GDP (15<sup>th</sup>)
- 22 Million Residents
  - o 3<sup>rd</sup> / 25.5 M (+3.5M by 2030)
- February 2022 (Florida)
  - Open jobs: 451,919
  - Florida "surpasses" pre-pandemic employment levels
    - + 88,300 jobs across all industries
  - Visitors:
    - Overall: 122.4M
    - International: 4.6M
- Florida on the Move
  - Nearly 1,000 Net New Residents/Day
  - 131.4 Million Visitors In 2019 (+50M by 2030)
  - o 2021 = Florida Created 1 in every 13 U.S. Jobs