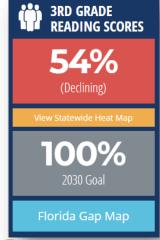

95% of entering high school students graduate within 4 years

100% of Florida 8th graders read & perform math at or above grade level

100% of Florida 3rd graders read at or above grade level

**100%** of children are ready for kindergarten

100% of Florida 8th graders
read & perform math at or above
grade level

100% of Florida 3rd graders read at or above grade level

**100%** of children are ready for kindergarten

www.TheFloridaScorecard.org