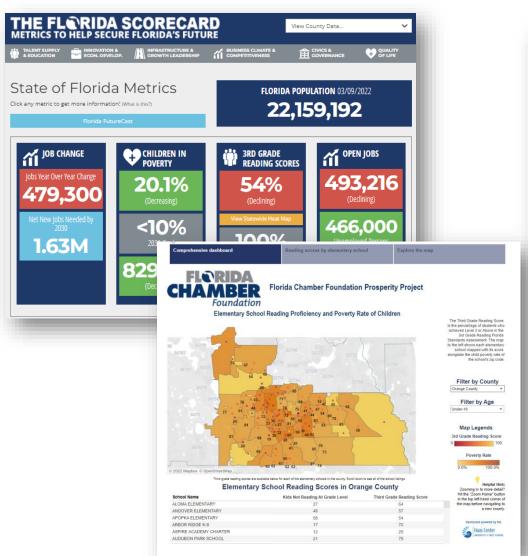

### The Florida Gap Map——

#### Florida Chamber Foundation Prosperity Project

#### Elementary School Reading Proficiency and Poverty Rate of Children

Third grade reading scores are available below for each of the elementary schools in the county. Scroll down to see all of the school listing:

The Third Grade Reading Score is the percentage of students who achieved Level 3 or Above in the 3rd Grade Reading Florida Standards Assessment. The map to the left shows each elementary school mapped with its score alongside the child poverty rate of the school's zip code.

### Filter by County Martin County

Filter by Age

Under-18

#### Map Legends

3rd Grade Reading Score

#### Poverty Rate

0% 100.0%

#### Helpful Hint:

Zooming in to more detail? Hit the "Zoom Home" button in the top left hand corner of the map before navigating to a new county.

Dashboard powered by the