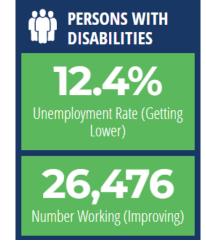

### Florida and Treasure Coast Counties Disability Metrics

#### **Palm Beach County**