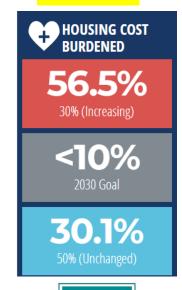

< 10% of Florida residents live in housing-cost burdened households

Crime rates rank among the lowest 10 states

Florida **protects and enhances** the value of its **arts**, **culture**, **heritage**, **and sense of place** 