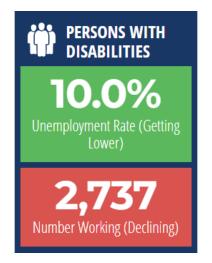

### Florida and Treasure Coast Counties Disability Metrics

#### **Martin County**