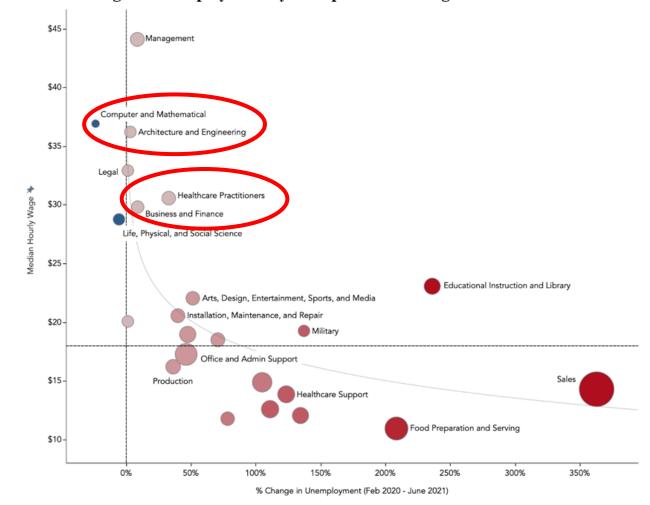

---------------------------------------------------------------------|
| Healthcare               | Nursing, medical technology,<br>therapy, medical support                     |
| Business/Finance         | Financial services, quality/compliance, social sciences, process improvement |
| IT/Math                  | Software development, cloud data modeling, information security              |
| Architecture/Engineering | Mathematics, electronics, drafting/CAD, industrial/mechanical engineering    |



# Worker Productivity



Continued Growth in

"Resilient" Industries Will

Protect Against Future

Economic Shocks

All Four Industries Highlighted in The Foundation's 2021
Workforce Needs Study Are
Amongst the Leaders in
Resilience

#### Florida Change in Unemployment by Occupation and Wage





# What We Learned from the Florida Workforce Needs Survey

Question 8: Is your organization currently engaged in any public-private partnerships regarding workforce training or skills development, including partnerships with local universities, state colleges, technical centers/colleges, or local workforce training organizations?

| Value  | Percent | Count |
|--------|---------|-------|
| Yes    | 39.8%   | 462   |
| No     | 57.5%   | 667   |
| Unsure | 2.7%    | 31    |
|        | Total   | 1,160 |

Question 18: Are you aware of state and/or federal programs to help train employees?

| Value | Percent | Count |  |
|-------|---------|-------|--|
| Yes   | 33.2%   | 385   |  |
| No    | 66.8%   | 775   |  |
|       | Totals  | 1,160 |  |





- Career readiness training and credential