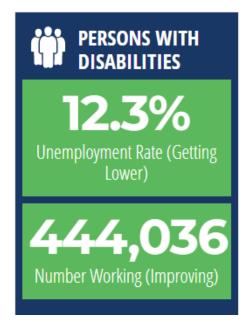

rom 19.3 a year ago) |  |  |  |
| 27 to 51 weeks                 | 15.4 (u          | ıp from 11.0 a year ago)   |  |  |  |
| 52 weeks (1 year) and ove      | r 25.5 (u        | ıp from 5.8 a year ago)    |  |  |  |
| Average weeks of unemployment: | 30.2 (u          | p from 17.0 a year ago)    |  |  |  |

(Long-term unemployed (27 weeks and over) is the sum of 15.4 and 25.5, which is 40.9 percent, up 24.1 percentage points from a year ago.)

6 months + = triples the chance of entering poverty



### Florida and Treasure Coast Counties Disability Metrics



#### **Allison Chase**

President & CEO
The Able Trust

### THE ABLE TRUST

"... the mission of The Able Trust is to be a key leader in providing Floridians with disabilities opportunities for successful employment."

### **Florida**



#### **Indian River County**



#### **Martin County**



#### **St. Lucie County**



#### **Palm Beach County**





### Six Pillars Are Uniting Business For Good





### Improving Florida's Talent Pipeline for a Better Workforce

#### **Florida**

#### **Indian River County**







#### Florida

**Foundation** 



#### St. Lucie County





>80% of Florida's workforce has essential employability skills

>60% of Floridians 25-64 have a high-value postsecondary certificate, degree, or training experience

**95%** of entering high school students graduate within 4 years

100% of Florida 8th graders
read & perform math at or above
grade level

100% of Florida 3rd graders read at or above grade level

**100%** of children are ready for kindergarten

www.TheFloridaScorecard.org

#### **Fl