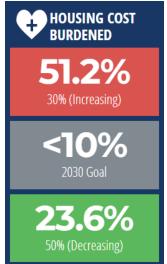

< 10% of Florida residents live in housing-cost burdened households

Crime rates rank among the lowest 10 states

Florida **protects and enhances** the value of its **arts**, **culture**, **heritage**, **and sense of place** 