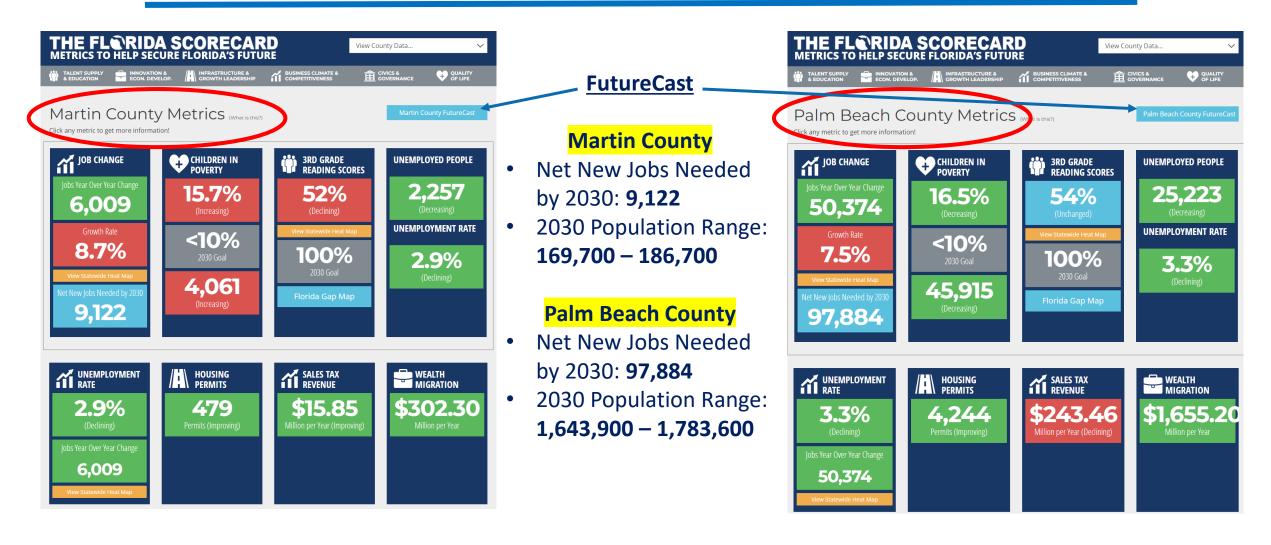

| Walton        | 42.2% |
|          | 5.  | Palm Beach        | 281,105 | 5.  | Lake          | 35.9% |
|          | 6.  | Lee               | 234,321 | 6.  | Flagler       | 35.6% |
|          | 7.  | Duval             | 232,991 | 7.  | Nassau        | 33.0% |
| Top 10:  | 8.  | Polk              | 217,135 | 8.  | St. Lucie     | 30.4% |
| 81%      | 9.  | Osceola           | 179,540 | 9.  | Santa Rosa    | 30.3% |
| 01/0     | 10. | Pasco             | 163,709 | 10. | Lee           | 29.9% |
|          |     |                   |         |     |               |       |





Data Source: Bureau of Economic & Business Research (BEBR), University of Florida

2335 11.9%

### Indian River & St. Lucie County Level Metrics Available





### Martin & Palm Beach County Level Metrics Available





### All 67 Counties are Live and We're Adding Local Chamber Partners





Contact David Gillespie at <a href="mailto:dgillespie@flchamber.com">dgillespie@flchamber.com</a> for your customized embed code for your county



### Florida's Employment Reaches 101% Of Pre-Pandemic Levels





**Foundation** 

### Florida Surpasses Pre-Pandemic Employment Levels

| Industry                            | Job Change<br>(000) | Percent<br>of<br>Industry |  |
|-------------------------------------|---------------------|---------------------------|--|
| Total – All<br>Industries           | +88.3               | +1.0%                     |  |
| Leisure & Hospitality               | -68.9               | -5.4%                     |  |
| Education & Health Services         | -16.5               | -1.