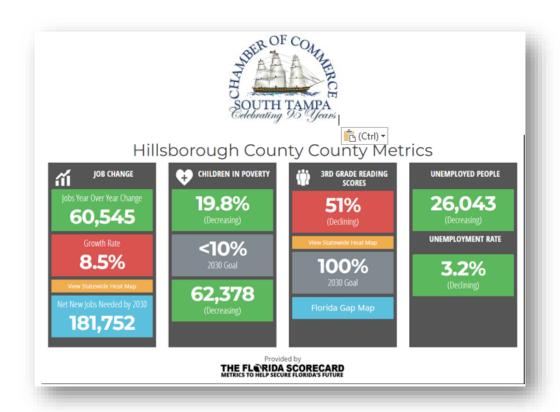

### The Florida Scorecard Continues to Track Florida's Recovery

- Florida's Economy \$1.23 Trillion GDP (15<sup>th</sup>)
- 22 Million Residents
  - o 3<sup>rd</sup> / 25.5 M (+3.5M by 2030)
- February 2022 (Florida)
  - Open jobs: 451,919
  - Florida "surpasses" pre-pandemic employment levels
    - + 88,300 jobs across all industries
  - Visitors:
    - Overall: 122.4M
    - International: 4.6M
- Florida on the Move
  - Nearly 1,000 Net New Residents/Day
  - 131.4 Million Visitors In 2019 (+50M by 2030)
  - o 2021 = Florida Created 1 in every 13 U.S. Jobs

www.TheFloridaScorecard.org