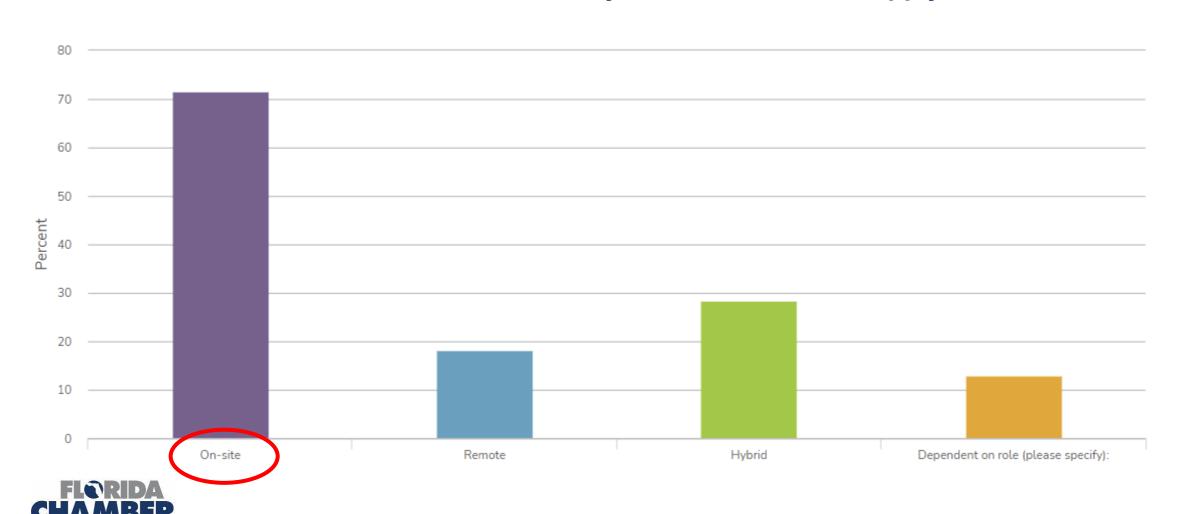

BEST Workforce





#### Research baseline

- How skills translate to careers
- 2. Upskilling opportunities
- Workforce gaps and development opportunities for soft skills





flchamber.com/FloridaWorkforceNeedsSurvey2

## A Sneak Peek at What Florida's Workforce Leaders Are Saying

Over the past year, has your company had trouble recruiting qualified applicants for open positions?





## A Sneak Peek at What Florida's Workforce Leaders Are Saying

Have any of the following factors played a role in the challenge(s) your organization has experienced when recruiting talent? Please select all that apply.



## A Sneak Peek at What Florida's Workforce Leaders Are Saying

For new staff, is your company hiring positions that will be housed "on-site," remote, or hybrid? Select all that apply.



### **Future of Work Florida**

There is a massive void of information between employers and job seekers, between today's students and the career opportunities they may pursue.











### Florida Chamber Launching "Future of Work" Florida Initiative

#### Let's Bring Back the "Coolness" of Skilled Trades









### **Future of Work Florida Initiative Launch Strategy**

- Soft Skills, STEM and Work Ethic
- Career Exploration (not all great careers require a 4-year degree)
- Aligning Economic Development Targeting with Workforce Strategies at "Every Level"
- Highlighting "In Demand" Florida Career Opportunities
- Perception Survey of Future Workers
- Statewide Leadership Advisory Board

















Driving Solutions to Secure Florida's Future



### Florida Transportation, **Grow