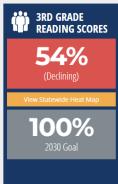

95% of entering high school students graduate within 4 years

100% of Florida 8th graders read & perform math at or above grade level

100% of Florida 3rd graders read at or above grade level

**100%** of children are ready for kindergarten

100% of Florida 8th graders
read & perform math at or above
grade level

100% of Florida 3rd graders read at or above grade level

**100%** of children are ready for kindergarten

www.TheFloridaScorecard.org