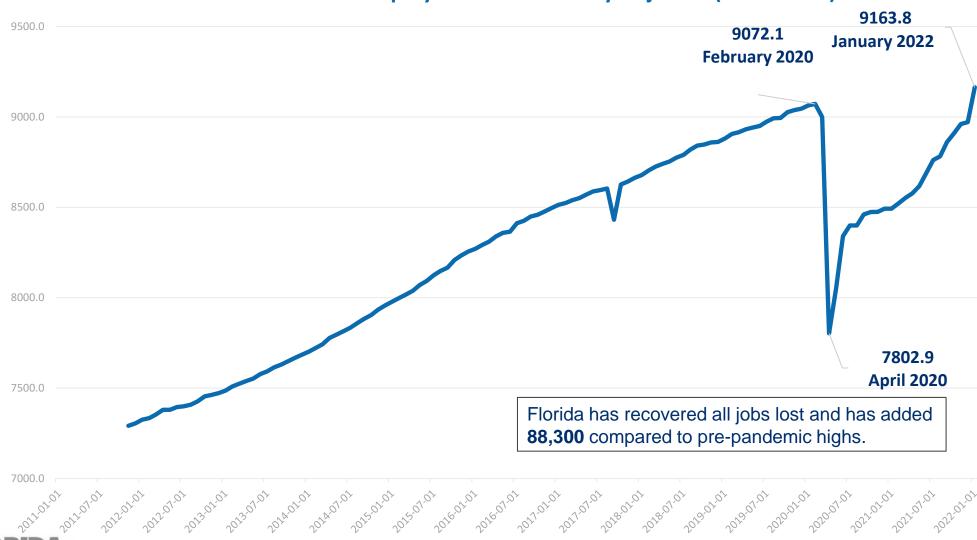

### Florida's Employment Reaches 101% Of Pre-Pandemic Levels

**Foundation** 

### Florida Surpasses Pre-Pandemic Employment Levels

| Industry                            | Job Change<br>(000) | Percent<br>of<br>Industry |  |
|-------------------------------------|---------------------|---------------------------|--|
| Total – All<br>Industries           | +88.3               | +1.0%                     |  |
| Leisure & Hospitality               | -68.9               | -5.4%                     |  |
| Education & Health Services         | -16.5               | -1.2%                     |  |
| Manufacturing                       | +6.2                | +1.6%                     |  |
| Information                         | +3                  | +2.2%                     |  |
| Construction                        | +5.9                | +1.0%                     |  |
| Trade, Transportation & Utilities   | +72.6               | +4.0%                     |  |
| Financial Activities                | +35.5               | +5.9%                     |  |
| Professional & Business<br>Services | +9.7                | +6.9%                     |  |