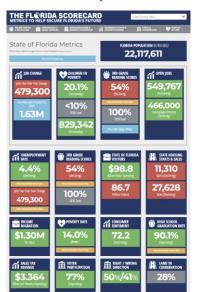

### The Florida Scorecard Continues to Track Florida's Recovery

- Florida's Economy \$1.23 Trillion GDP (15<sup>th</sup>)
- 22 Million Residents
  - o 3<sup>rd</sup> / 25.5 M (+3.5M by 2030)
- February 2022 (Florida)
  - Open jobs: 451,919
  - Florida "surpasses" pre-pandemic employment levels
    - + 88,300 jobs across all industries
  - Visitors:
    - Overall: 122.4M
    - International: 4.6M
- Florida on the Move
  - Nearly 1,000 Net New Residents/Day
  - 131.4 Million Visitors In 2019 (+50M by 2030)
  - o 2021 = Florida Created 1 in every 13 U.S. Jobs

www.TheFloridaScorecard.org