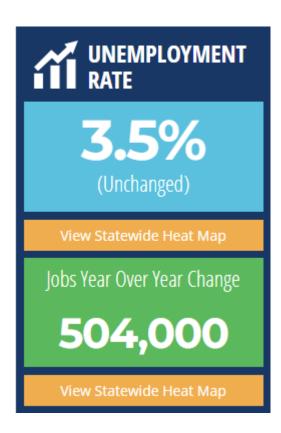

### The Florida Scorecard Continues to Track Florida's Recovery

- Florida's Economy \$1.23 Trillion GDP (15<sup>th</sup>)
- 22 Million Residents
  - o 3<sup>rd</sup> / 25.5 M (+3.5M by 2030)
- February 2022 (Florida)
  - Open jobs: 451,919
  - Florida "surpasses" pre-pandemic employment levels
    - + 88,300 jobs across all industries
  - Visitors:
    - Overall: 122.4M
    - International: 4.6M
- Florida on the Move
  - Nearly 1,000 Net New Residents/Day
  - 131.4 Million Visitors In 2019 (+50M by 2030)
  - o 2021 = Florida Created 1 in every 13 U.S. Jobs