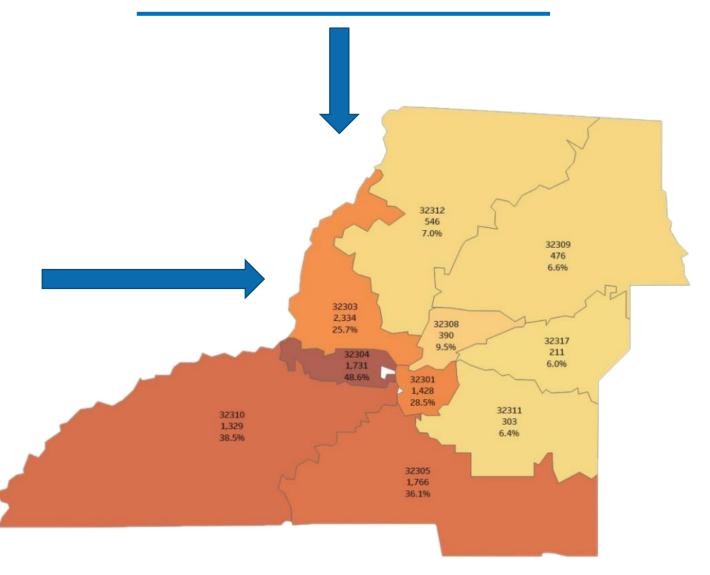

## The Florida Gap Map Shows That Zip Codes Matter The Difference of a Couple of Miles

34990

Number of Children in Poverty: 414

Percentage of Children in Poverty: **7.8%** 

Average 3<sup>rd</sup> Grade Reading Score: **73** 

Demographics:

White: 88.5%

• Black: .5%

• Hispanic: 6.3%

34956

Number of Children in Poverty: **776** 

Percentage of Children in Poverty: **35.8%** 

Average 3<sup>rd</sup> Grade Reading Score: **13** 

Demographics:

• White: 25%

Black: 19%

Hispanic: 53.7%

Data Source: TheFloridaGapMap.org