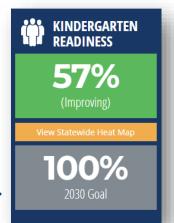

95% of entering high school students graduate within 4 years

100% of Florida 8th graders read & perform math at or above grade level

100% of Florida 3rd graders read at or above grade level

**100%** of children are ready for kindergarten

100% of Florida 8th graders
read & perform math at or above
grade level

100% of Florida 3rd graders read at or above grade level

**100%** of children are ready for kindergarten

www.TheFloridaScorecard.org