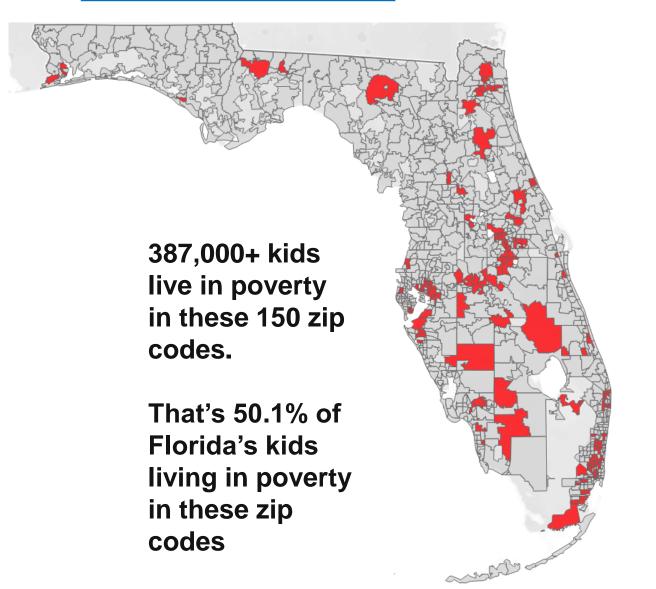

### The Florida Gap Map——

## The Florida Gap Map Shows That Zip Codes Matter The Difference of a Couple of Miles

34990

Number of Children in Poverty: 414

Percentage of Children in Poverty: **7.8%** 

Average 3<sup>rd</sup> Grade Reading Score: **73** 

Demographics:

White: 88.5%

• Black: .5%

• Hispanic: 6.3%

34956

Number of Children in Poverty: **776** 

Percentage of Children in Poverty: **35.8%** 

Average 3<sup>rd</sup> Grade Reading Score: **13** 

Demographics:

• White: 25%

Black: 19%

Hispanic: 53.7%

Data Source: TheFloridaGapMap.org