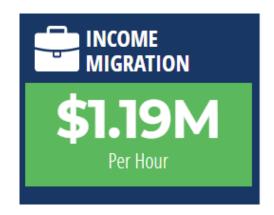

### Florida Leads the Nation in Income Migration

#### **Competitors' Current Income Migration Per Hour:**

• New York: -\$817,200

• California: -\$522,000

• Illinois: -\$435,600

• Texas: \$363,600 (second highest in the nation)

www.TheFloridaScorecard.org