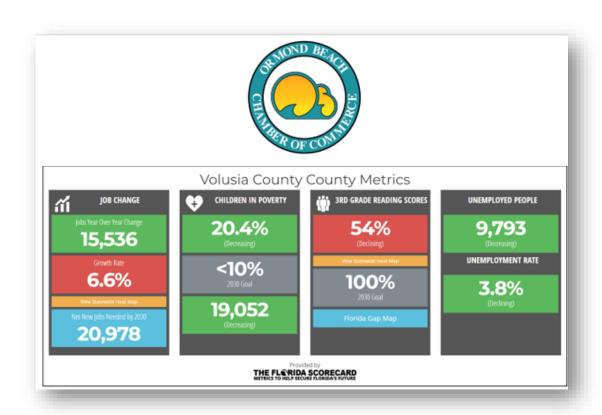

### All 67 Counties are Live and We're Adding Local Chamber Partners

Contact David Gillespie at <a href="mailto:dgillespie@flchamber.com">dgillespie@flchamber.com</a> for your customized embed code for your county