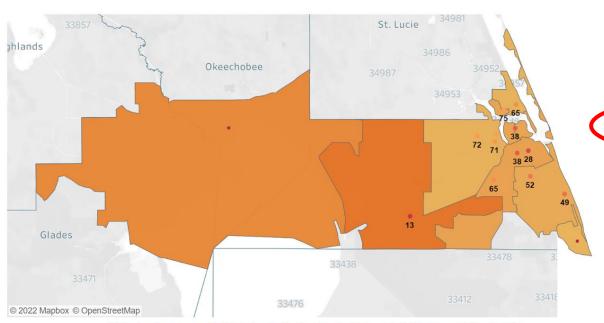

#### **Elementary School Reading Scores in Martin County**

| Kids Not Reading At Grade Level | Third Grade Reading Score  |
|---------------------------------|----------------------------|
| 24                              | 76                         |
| 24                              | 72                         |
| 22                              | 65                         |
| 19                              | 75                         |
| 41                              | 49                         |
| 53                              | 38                         |
|                                 | 24<br>24<br>22<br>19<br>41 |

The Third Grade Reading Score is the percentage of students who achieved Level 3 or Above in the 3rd Grade Reading Florida Standards Assessment. The map to the left shows each elementary school mapped with its score alongside the child poverty rate of the school's zip code.