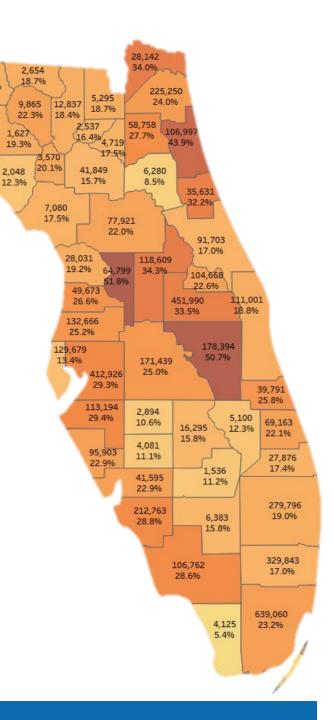

## Florida's Next 4.5 Million People

Top 10 Growth in People

| 1.  | Miami-Dade   | 639,060 |
|-----|--------------|---------|
| 2.  | Orange       | 451,990 |
| 3.  | Hillsborough | 412,926 |
| 4.  | Broward      | 329,843 |
| 5.  | Palm Beach   | 279,976 |
| 6.  | Duval        | 225,250 |
| 7.  | Lee          | 212,763 |
| 8.  | Osceola      | 178,394 |
| 9.  | Polk         | 171,439 |
| 10. | Pasco        | 129,769 |

| 1 1 1 1 1 1 1 1 1 1 1 1 1 1 1 1 1 1 1 | 36,897<br>33,8% | 41.5% | 4,957<br>20.2%<br>32,417<br>17.7% | (4.5%)<br>(4.5%)<br>(4.0%)<br>(4.0%)<br>(4.0%)<br>(4.0%)<br>(4.0%)<br>(4.0%)<br>(5.49)<br>(5.49)<br>(5.49)<br>(5.49)<br>(5.49)<br>(5.49)<br>(5.49)<br>(5.49)<br>(5.49)<br>(5.49)<br>(5.49)<br>(5.49)<br>(5.49)<br>(5.49)<br>(5.49)<br>(5.49)<br>(5.49)<br>(5.49)<br>(5.49)<br>(5.49)<br>(5.49)<br>(5.49)<br>(5.49)<br>(5.49)<br>(5.49)<br>(5.49)<br>(5.49)<br>(5.49)<br>(5.49)<br>(5.49)<br>(5.49)<br>(5.49)<br>(5.49)<br>(5.49)<br>(5.49)<br>(5.49)<br>(5.49)<br>(5.49)<br>(5.49)<br>(5.49)<br>(5.49)<br>(5.49)<br>(5.49)<br>(5.49)<br>(5.49)<br>(5.49)<br>(5.49)<br>(5.49)<br>(5.49)<br>(5.49)<br>(5.49)<br>(5.49)<br>(5.49)<br>(5.49)<br>(5.49)<br>(5.49)<br>(5.49)<br>(5.49)<br>(5.49)<br>(5.49)<br>(5.49)<br>(5.49)<br>(5.49)<br>(5.49)<br>(5.49)<br>(5.49)<br>(5.49)<br>(5.49)<br>(5.49)<br>(5.49)<br>(5.49)<br>(5.49)<br>(5.49)<br>(5.49)<br>(5.49)<br>(5.49)<br>(5.49)<br>(5.49)<br>(5.49)<br>(5.49)<br>(5.49)<br>(5.49)<br>(5.49)<br>(5.49)<br>(5.49)<br>(5.49)<br>(5.49)<br>(5.49)<br>(5.49)<br>(5.49)<br>(5.49)<br>(5.49)<br>(5.49)<br>(5.49)<br>(5.49)<br>(5.49)<br>(5.49)<br>(5.49)<br>(5.49)<br>(5.49)<br>(5.49)<br>(5.49)<br>(5.49)<br>(5.49)<br>(5.49)<br>(5.49)<br>(5.49)<br>(5.49)<br>(5.49)<br>(5.49)<br>(5.49)<br>(5.49)<br>(5.49)<br>(5.49)<br>(5.49)<br>(5.49)<br>(5.49)<br>(5.49)<br>(5.49)<br>(5.49)<br>(5.49)<br>(5.49)<br>(5.49)<br>(5.49)<br>(5.49)<br>(5.49)<br>(5.49)<br>(5.49)<br>(5.49)<br>(5.49)<br>(5.49)<br>(5.49)<br>(5.49)<br>(5.49)<br>(5.49)<br>(5.49)<br>(5.49)<br>(5.49)<br>(5.49)<br>(5.49)<br>(5.49)<br>(5.49)<br>(5.49)<br>(5.49)<br>(5.49)<br>(5.49)<br>(5.49)<br>(5.49)<br>(5.49)<br>(5.49)<br>(5.49)<br>(5.49)<br>(5.49)<br>(5.49)<br>(5.49)<br>(5.49)<br>(5.49)<br>(5.49)<br>(5.49)<br>(5.49)<br>(5.49)<br>(5.49)<br>(5.49)<br>(5.49)<br>(5.49)<br>(5.49)<br>(5.49)<br>(5.49)<br>(5.49)<br>(5.49)<br>(5.49)<br>(5.49)<br>(5.49)<br>(5.49)<br>(5.49)<br>(5.49)<br>(5.49)<br>(5.49)<br>(5.49)<br>(5.49)<br>(5.49)<br>(5.49)<br>(5.49)<br>(5.49)<br>(5.49)<br>(5.49)<br>(5.49)<br>(5.49)<br>(5.49)<br>(5.49)<br>(5.49)<br>(5.49)<br>(5.49)<br>(5.49)<br>(5.49)<br>(5.49)<br>(5.49)<br>(5.49)<br>(5.49)<br>(5.49)<br>(5.49)<br>(5.49)<br>(5.49)<br>(5.49)<br>(5.49)<br>(5.49)<br>(5.49)<br>(5.49)<br>(5.49)<br>(5.49)<br>(5.49)<br>(5.49)<br>(5.49)<br>(5.49)<br>(5.49)<br>(5.49)<br>(5.49)<br>(5.49)<br>(5.49)<br>(5.49)<br>(5.49)<br>(5.49)<br>(5.49)<br>(5.49)<br>(5.49)<br>(5.49)<br>(5.49)<br>(5.49)<br>(5.49)<br>(5.49)<br>(5.49)<br>(5.49)<br>(5.49)<br>(5.49)<br>(5.49)<br>(5.49)<br>(5.49)<br>(5.49)<br>(5.49)<br>(5.49)<br>(5.49)<br>(5.49)<br>(5.49)<br>(5.49)<br>(5.49)<br>(5.49)<br>(5.49)<br>(5.49) |  |  |
|---------------------------------------|-----------------|-------|-----------------------------------|--------------------------------------------------------------------------------------------------------------------------------------------------------------------------------------------------------------------------------------------------------------------------------------------------------------------------------------------------------------------------------------------------------------------------------------------------------------------------------------------------------------------------------------------------------------------------------------------------------------------------------------------------------------------------------------------------------------------------------------------------------------------------------------------------------------------------------------------------------------------------------------------------------------------------------------------------------------------------------------------------------------------------------------------------------------------------------------------------------------------------------------------------------------------------------------------------------------------------------------------------------------------------------------------------------------------------------------------------------------------------------------------------------------------------------------------------------------------------------------------------------------------------------------------------------------------------------------------------------------------------------------------------------------------------------------------------------------------------------------------------------------------------------------------------------------------------------------------------------------------------------------------------------------------------------------------------------------------------------------------------------------------------------------------------------------------------------------------------------------------------------------------------------------------------------------------------------------------------------------------------------------------------------------------------------------------------------------------------------------------------------------------------------------------------------------------------------------------------------------------------------------------------------------------------------------------------------------------------------------------------------------------------------------|--|--|
| Το                                    | p 10 G          | rowth | in P                              | ercent                                                                                                                                                                                                                                                                                                                                                                                                                                                                                                                                                                                                                                                                                                                                                                                                                                                                                                                                                                                                                                                                                                                                                                                                                                                                                                                                                                                                                                                                                                                                                                                                                                                                                                                                                                                                                                                                                                                                                                                                                                                                                                                                                                                                                                                                                                                                                                                                                                                                                                                                                                                                                                                       |  |  |
| 1.                                    | Sumte           | er    | 51                                | .8%                                                                                                                                                                                                                                                                                                                                                                                                                                                                                                                                                                                                                                                                                                                                                                                                                                                                                                                                                                                                                                                                                                                                                                                                                                                                                                                                                                                                                                                                                                                                                                                                                                                                                                                                                                                                                                                                                                                                                                                                                                                                                                                                                                                                                                                                                                                                                                                                                                                                                                                                                                                                                                                          |  |  |
| 2.                                    | Osceo           | ola   | 50                                | ).7%                                                                                                                                                                                                                                                                                                                                                                                                                                                                                                                                                                                                                                                                                                                                                                                                                                                                                                                                                                                                                                                                                                                                                                                                                                                                                                                                                                                                                                                                                                                                                                                                                                                                                                                                                                                                                                                                                                                                                                                                                                                                                                                                                                                                                                                                                                                                                                                                                                                                                                                                                                                                                                                         |  |  |
| 3.                                    | St. Jo          | hns   | 43                                | 43.9%                                                                                                                                                                                                                                                                                                                                                                                                                                                                                                                                                                                                                                                                                                                                                                                                                                                                                                                                                                                                                                                                                                                                                                                                                                                                                                                                                                                                                                                                                                                                                                                                                                                                                                                                                                                                                                                                                                                                                                                                                                                                                                                                                                                                                                                                                                                                                                                                                                                                                                                                                                                                                                                        |  |  |
| 4.                                    | Walto           | n     | 41                                | .5%                                                                                                                                                                                                                                                                                                                                                                                                                                                                                                                                                                                                                                                                                                                                                                                                                                                                                                                                                                                                                                                                                                                                                                                                                                                                                                                                                                                                                                                                                                                                                                                                                                                                                                                                                                                                                                                                                                                                                                                                                                                                                                                                                                                                                                                                                                                                                                                                                                                                                                                                                                                                                                                          |  |  |
| 5.                                    | Lake            |       | 34                                | .3%                                                                                                                                                                                                                                                                                                                                                                                                                                                                                                                                                                                                                                                                                                                                                                                                                                                                                                                                                                                                                                                                                                                                                                                                                                                                                                                                                                                                                                                                                                                                                                                                                                                                                                                                                                                                                                                                                                                                                                                                                                                                                                                                                                                                                                                                                                                                                                                                                                                                                                                                                                                                                                                          |  |  |
| 6.                                    | Nassa           | u     | 34                                | .0%                                                                                                                                                                                                                                                                                                                                                                                                                                                                                                                                                                                                                                                                                                                                                                                                                                                                                                                                                                                                                                                                                                                                                                                                                                                                                                                                                                                                                                                                                                                                                                                                                                                                                                                                                                                                                                                                                                                                                                                                                                                                                                                                                                                                                                                                                                                                                                                                                                                                                                                                                                                                                                                          |  |  |
| 7.                                    | Santa           | Rosa  | 33                                | 8.8%                                                                                                                                                                                                                                                                                                                                                                                                                                                                                                                                                                                                                                                                                                                                                                                                                                                                                                                                                                                                                                                                                                                                                                                                                                                                                                                                                                                                                                                                                                                                                                                                                                                                                                                                                                                                                                                                                                                                                                                                                                                                                                                                                                                                                                                                                                                                                                                                                                                                                                                                                                                                                                                         |  |  |
| 8.                                    | Orang           | e     | 33                                | 8.5%                                                                                                                                                                                                                                                                                                                                                                                                                                                                                                                                                                                                                                                                                                                                                                                                                                                                                                                                                                                                                                                                                                                                                                                                                                                                                                                                                                                                                                                                                                                                                                                                                                                                                                                                                                                                                                                                                                                                                                                                                                                                                                                                                                                                                                                                                                                                                                                                                                                                                                                                                                                                                                                         |  |  |
|                                       |                 |       |                                   |                                                                                                                                                                                                                                                                                                                                                                                                                                                                                                                                                                                                                                                                                                                                                                                                                                                                                                                                                                                                                                                                                                                                                                                                                                                                                                                                                                                                                                                                                                                                                                                                                                                                                                                                                                                                                                                                                                                                                                                                                                                                                                                                                                                                                                                                                                                                                                                                                                                                                                                                                                                                                                                              |  |  |

3,381

17.3% 7,014

14 506

32.2%

31.6%

54,039

18.6%

2,689

19.0%

3,301

17.9%

4,283

19.6%

The top 3 Counties get 33.4% of the Growth:

Top 6:52.0%Top 11:70.3%Top 13:75.5%

9. Flagler

10. Liberty

54,813

17.5%