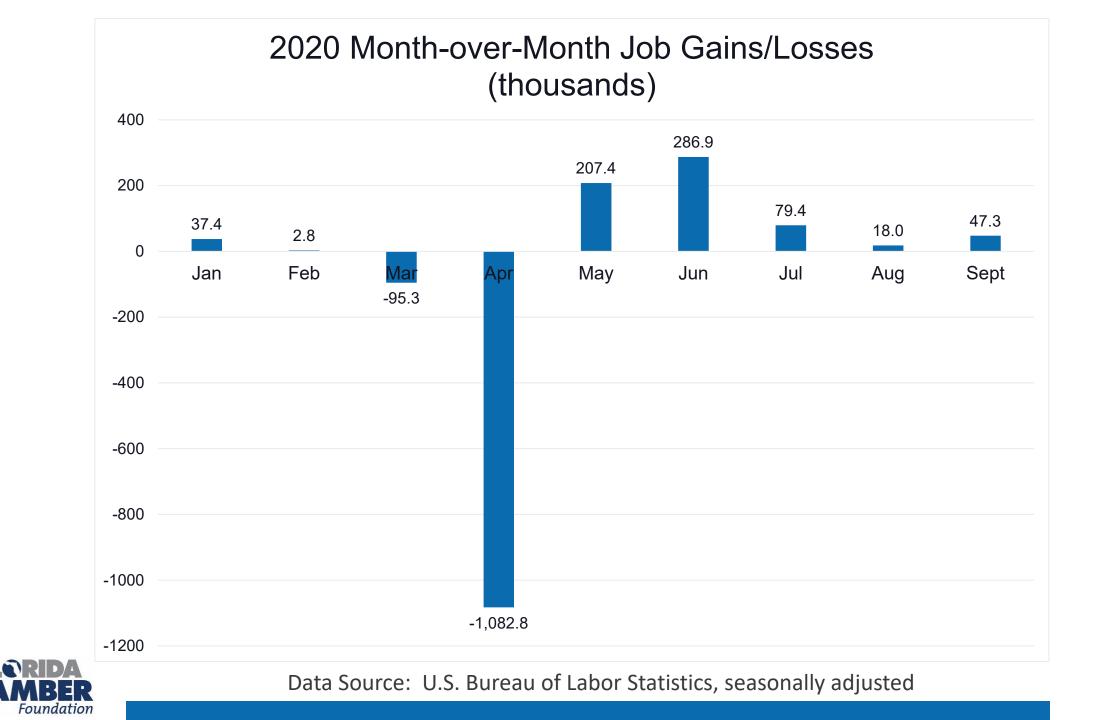

### Job Loss by Category: September 2019 to September 2020

| Industry                             | Job Change | Percent of Industry |  |
|--------------------------------------|------------|---------------------|--|
| Total – All<br>Industries            | -451,100   | -5.0%               |  |
| Leisure & Hospitality                | -234,000   | -18.7%              |  |
| Professional & Business<br>Services  | -67,200    | -4.8%               |  |
| Trade, Transportation<br>& Utilities | -41,600    | -2.3%               |  |
| Other Services                       | -31,500    | -8.9%               |  |
| Education & Health<br>Services       | -12,100    | -0.9%               |  |
| Construction                         | -9,100     | -1.6%               |  |
| Manufacturing                        | -7,300     | -1.9%               |  |
| Financial Activities                 | -5,400     | -0.9%               |  |