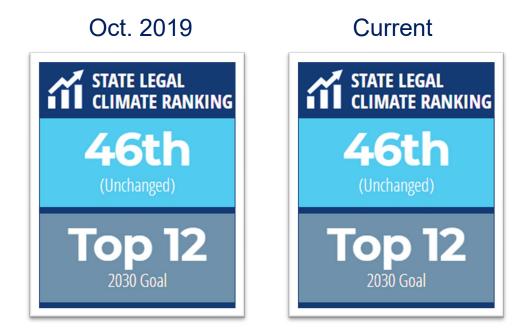

#### **Building the Perfect Climate for Business**

Do you believe personal injury trial lawyers are more concerned about protecting the rights of people or with making money?

69% = Making Money

**10% = Protecting Rights of People** 