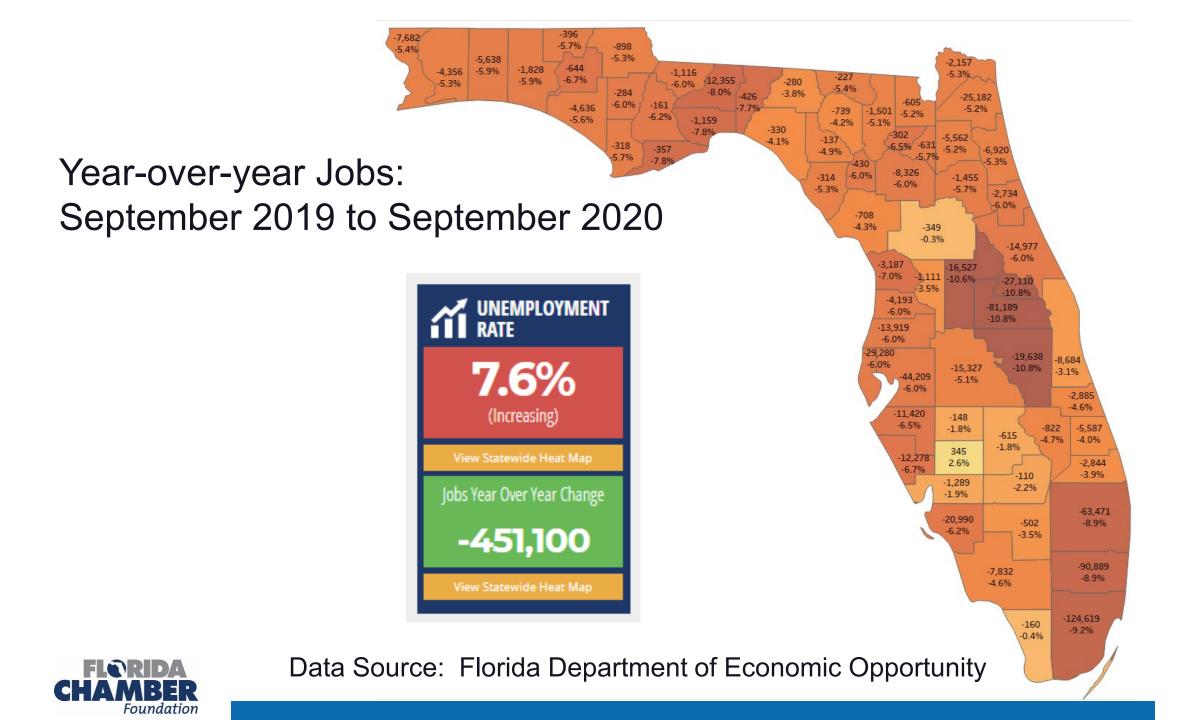

### Job Loss by Category: September 2019 to September 2020

| Industry                             | Job Change | Percent of Industry |  |
|--------------------------------------|------------|---------------------|--|
| Total – All<br>Industries            | -451,100   | -5.0%               |  |
| Leisure & Hospitality                | -234,000   | -18.7%              |  |
| Professional & Business<br>Services  | -67,200    | -4.8%               |  |
| Trade, Transportation<br>& Utilities | -41,600    | -2.3%               |  |
| Other Services                       | -31,500    | -8.9%               |  |
| Education & Health<br>Services       | -12,100    | -0.9%               |  |
| Construction                         | -9,100     | -1.6%               |  |
| Manufacturing                        | -7,300     | -1.9%               |  |
| Financial Activities                 | -5,400     | -0.9%               |  |