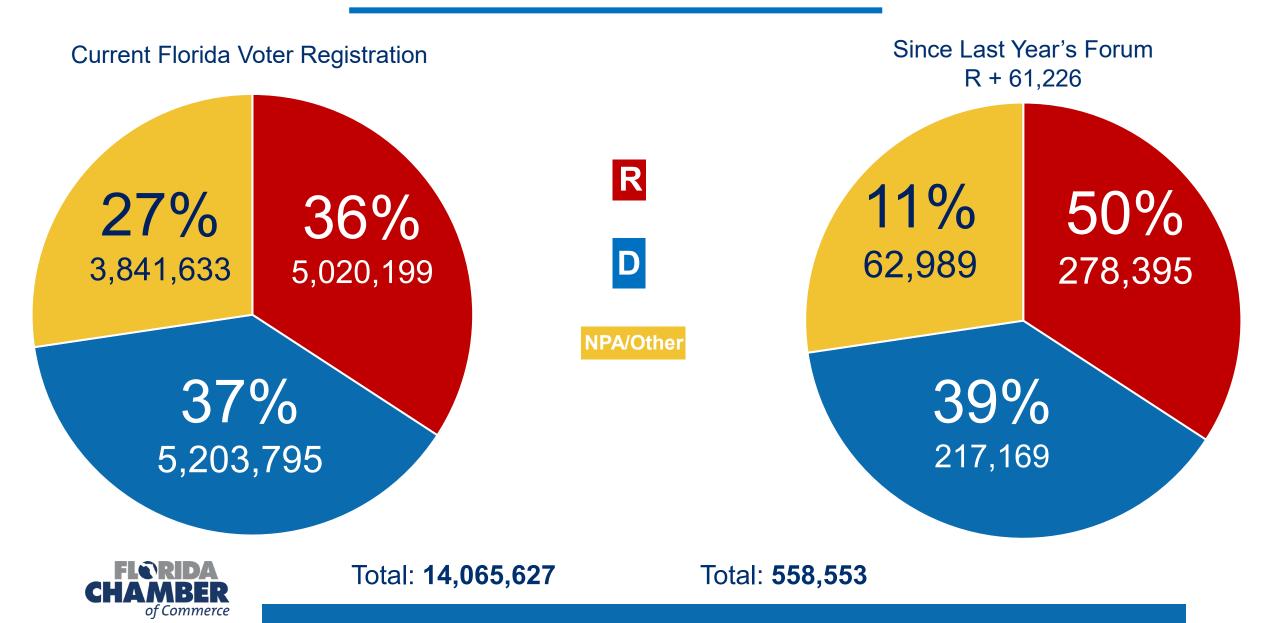

|  |  |

3,381

17.3% 7,014

14 506

32.2%

31.6%

54,039

18.6%

2,689

19.0%

3,301

17.9%

4,283

19.6%

The top 3 Counties get 33.4% of the Growth:

Top 6:52.0%Top 11:70.3%Top 13:75.5%

9. Flagler

10. Liberty

54,813

17.5%





# Back to the Future – 1918 (Spanish Flu)









# "Record Year"



#### www.flchambersafety.com

- ✓ Telehealth Accelerated
- ✓ Rural Wins
- ✓ Reshoring of Manufacturing Jobs
- ✓ Supply Chain Returning to U.S.



#### Florida Hits 14 Million Registered Voters



## Top Voter Concerns by Media Market

## **Top Voter Concerns**

| Statewide        | COVID-19 | JOBS | POLICE<br>LAW & ORDER | OTHER                                           | Statewide | COVID-19 | JOBS | POLICE<br>LAW & ORDER | OTHER                                           |
|------------------|----------|------|-----------------------|-------------------------------------------------|-----------|----------|------|-----------------------|-------------------------------------------------|
|                  | 29       | 15   | 8                     | Healthcare 8%<br>Education 7%<br>Environment 4% |           | 29       | 15   | 8                     | Healthcare 8%<br>Education 7%<br>Environment 4% |
| Jacksonville     | 22       | 13   | 20                    | Healthcare 7%