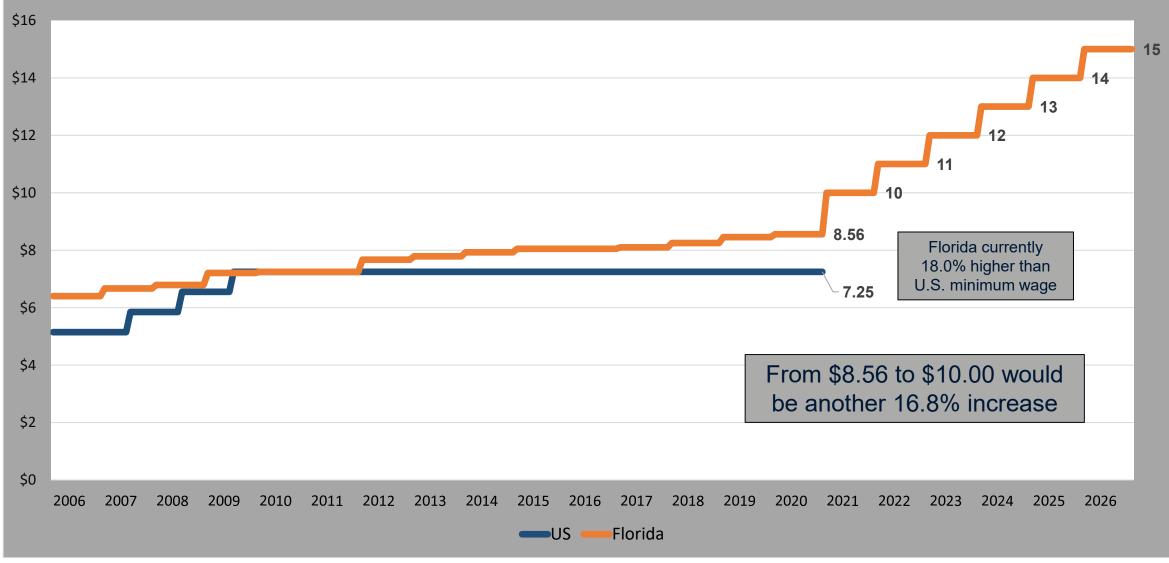

|  |
| Construction                         | -9,100     | -1.6%               |  |
| Manufacturing                        | -7,300     | -1.9%               |  |
| Financial Activities                 | -5,400     | -0.9%               |  |



# The Florida Prosperity Initiative



There are **870,505 kids** in Florida living in Poverty

HALF (over 450,000) of children in poverty live in just 150 (15%) of Florida's 983 Zip Codes

Data Source: U.S. Census, American Community Survey



#### **Building the Perfect Climate for Business**



Do you believe personal injury trial lawyers are more concerned about protecting the rights of people or with making money?

69% = Making Money

**10% = Protecting Rights of People** 



#### Florida and U.S. Minimum Wage – plus proposed increases







#### Uniting Business for Good

# Download this presentation at www.FloridaChamber.com/EconomicCouncilPBC