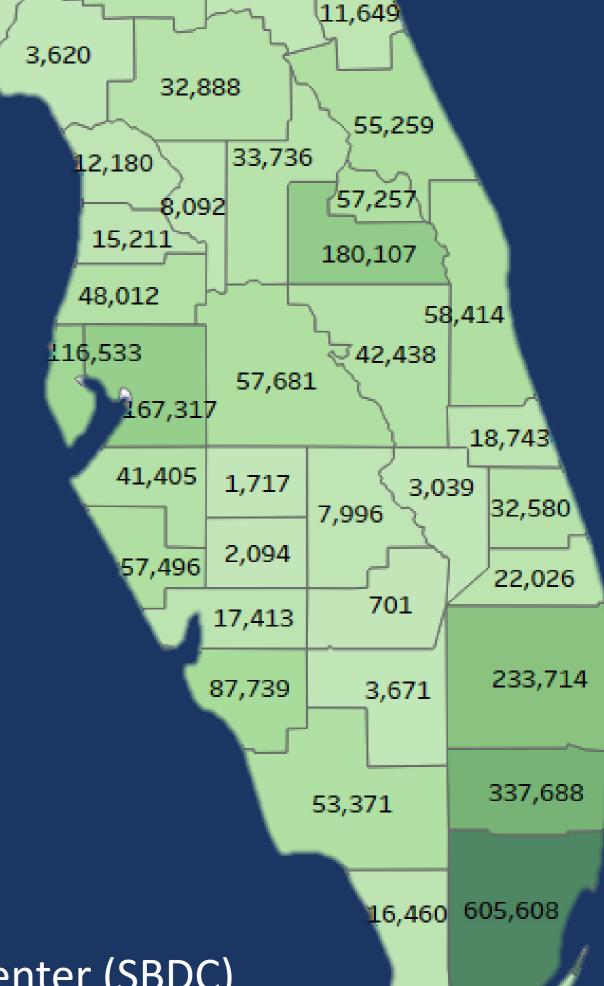

Florida has 2,789,136 businesses with less than 500 employees

(2,245,127 with NO employees)

8,279

1,650 17,885

25,009

98,866

5,267

28,604