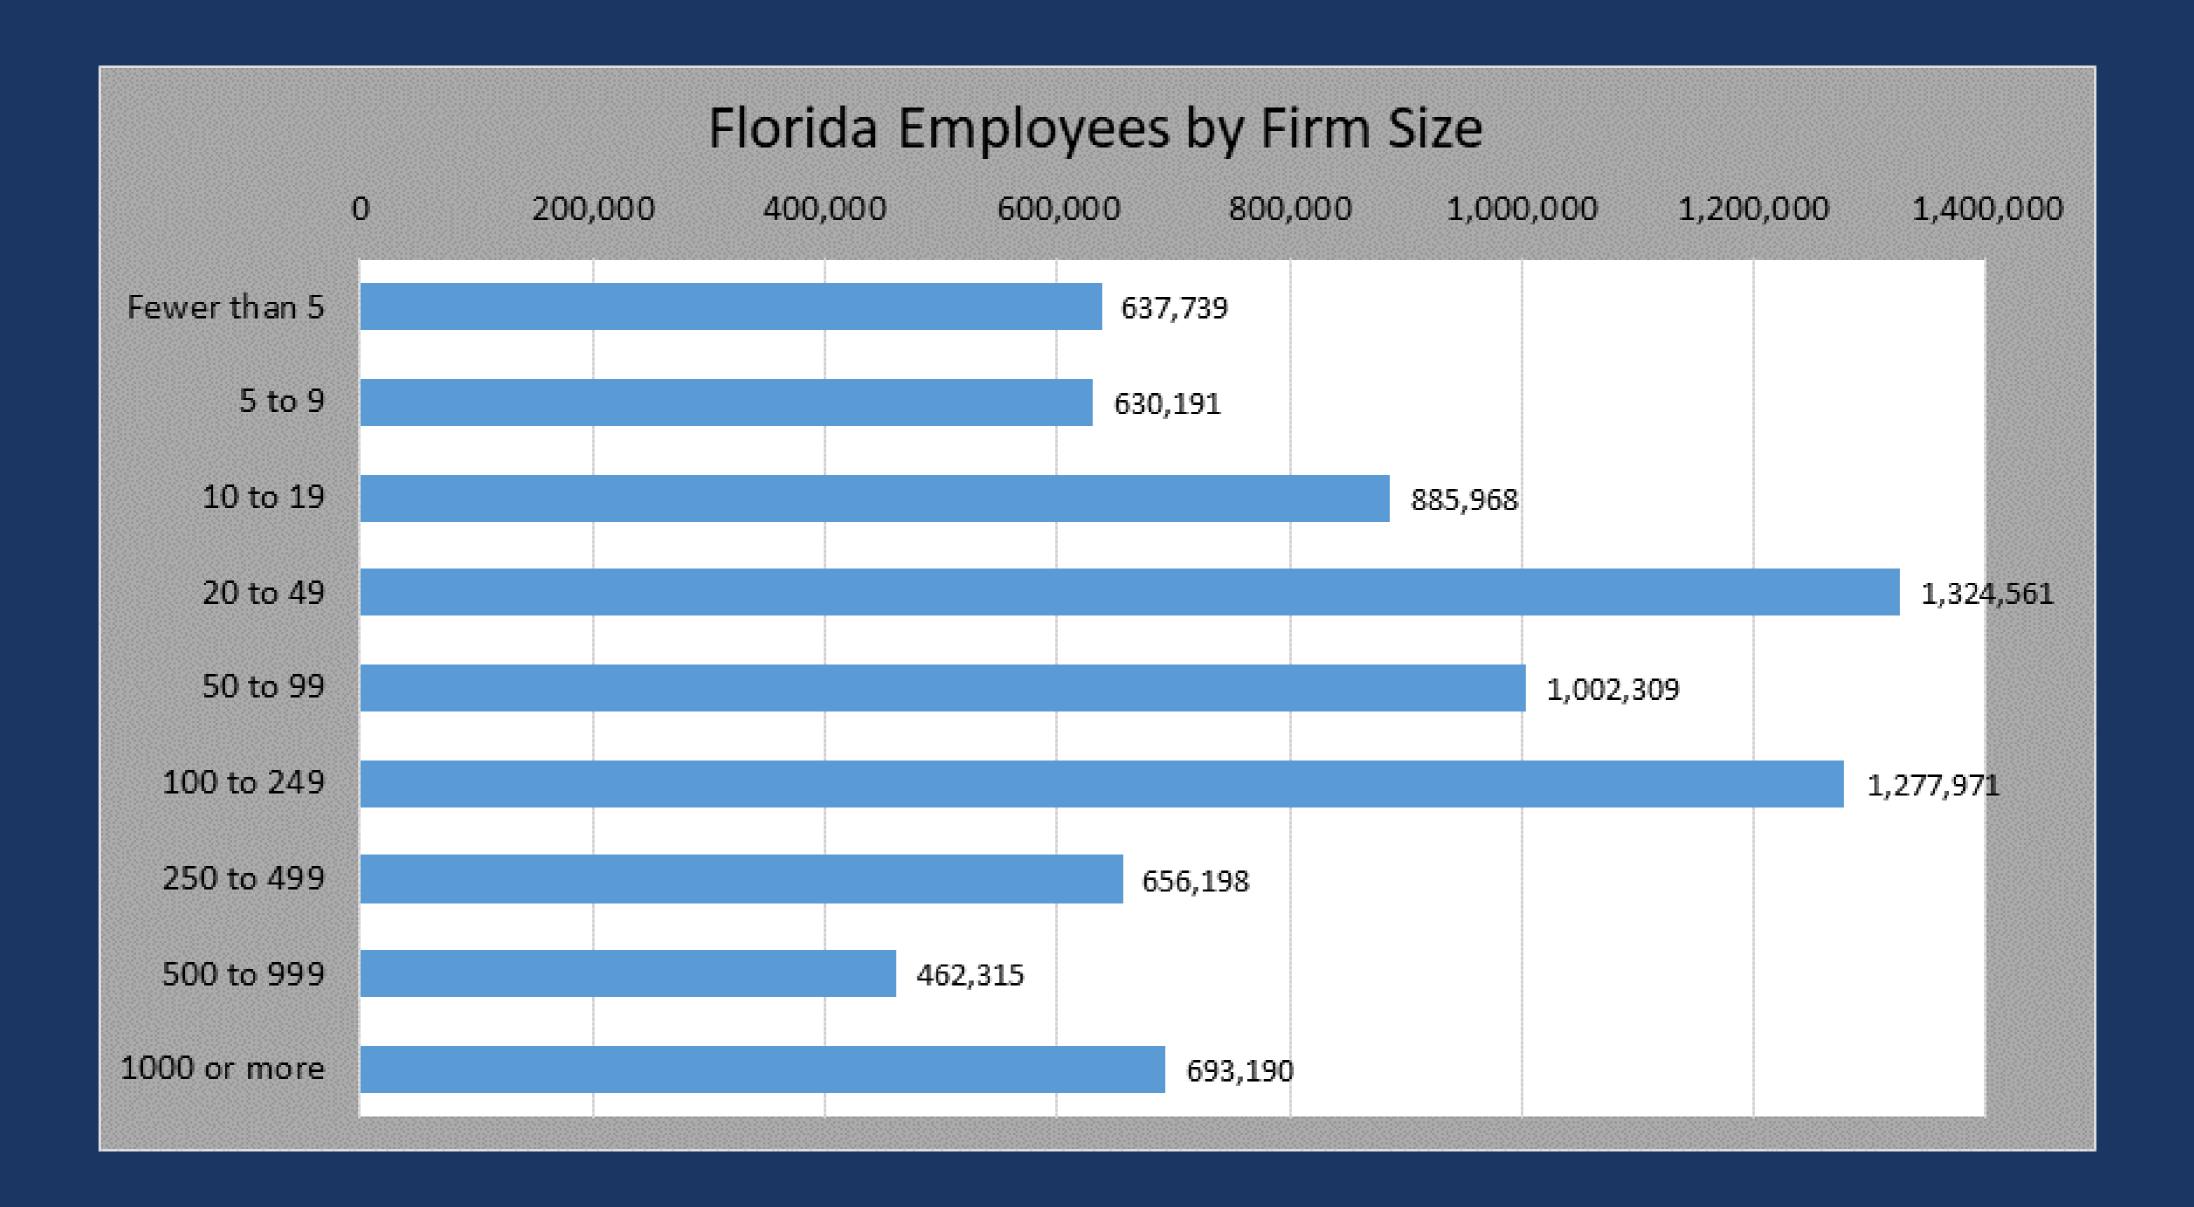

## Florida Chamber Foundation "Under 500" Executive View

An executive snapshot of Florida employers under 500 employees

For questions, please email Florida Chamber Foundation Chief Economist, Dr. Jerry Parrish, at jparrish@flfoundation.org





Florida has 2,789,136 businesses with less than 500 employees

(2,245,127 with NO employees)



8,279

1,650 17,885

25,009

98,866

5,267

28,604

756



Data Source: Florida's Small Business Development Center (SBDC)

## 251 768 5,274 2,156 2,621 663 6,801 308 7,599 236 184 4,622 440 402 285 313

## Florida has 544,009 businesses with from 1-499 employees



1,843

25,125

6,050

3,804

381

135

6,102

430

1,317

169

679

229

97



Data Source: Florida's Small Business Development Center (SBDC)