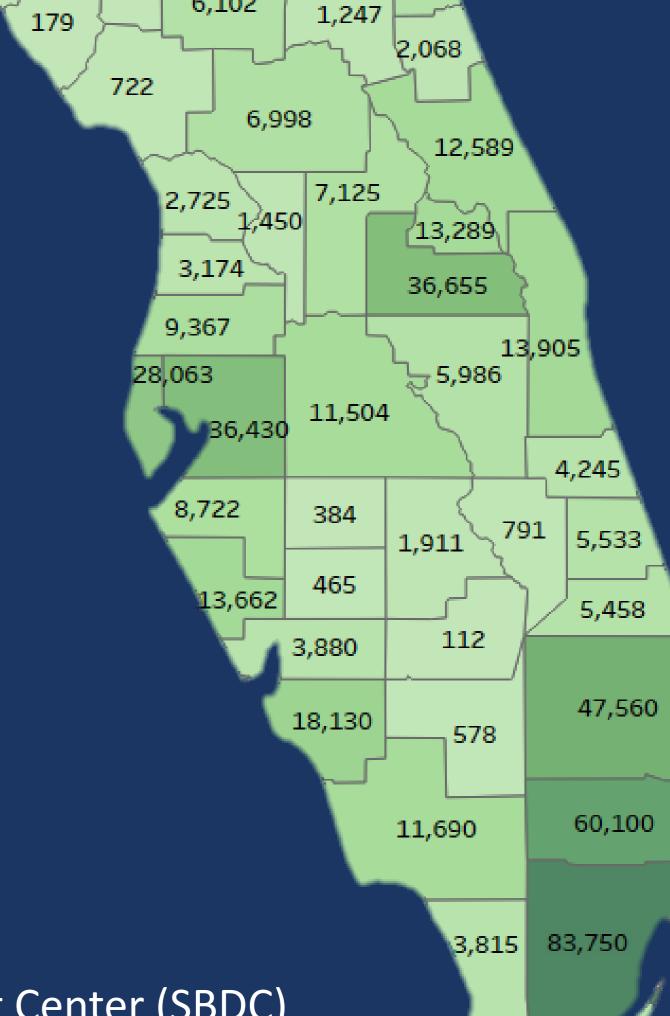

## Florida has 544,009 businesses with from 1-499 employees

1,843

25,125

6,050

3,804

381

135

6,102