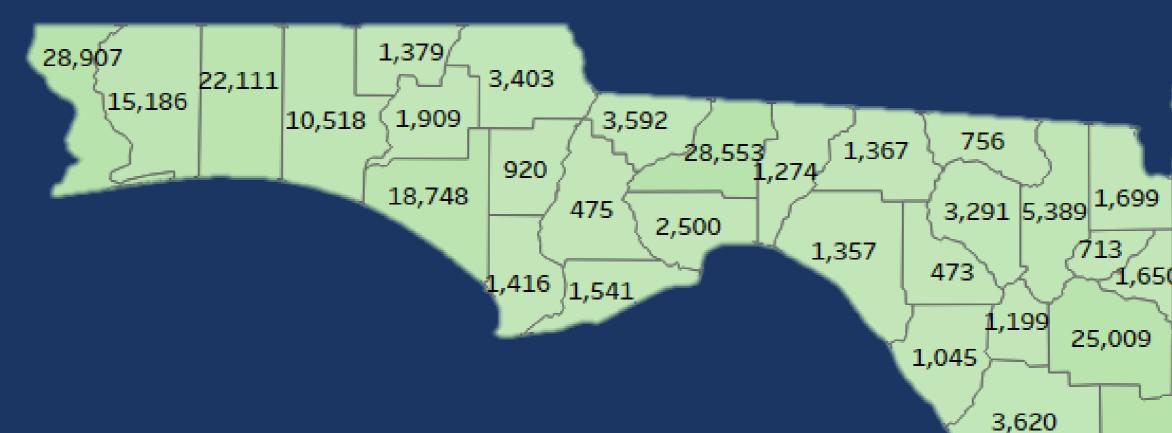

Florida has 2,789,136 businesses with less than 500 employees

(2,245,127 with NO employees)

8,279

1,650 17,885

25,009

98,866

5,267

28,604