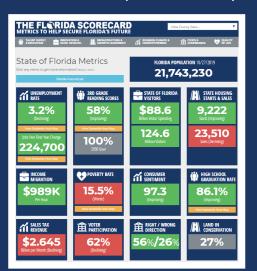

www.TheFloridaScorecard.org

## Six Pillars Are Uniting Business For Good

Help secure Florida's future at Florida2030.org

Track Florida's progress at **TheFloridaScorecard.org** 

### Since Last Year's Future of Florida Forum

**Sept. 2018** 

UNEMPLOYMENT RATE 3.7% View Statewide Heat Map Jobs Year Over Year Change View Statewide Heat Map

Current

**Sept. 2018** 

Current

www.TheFloridaScorecard.org

### Since Last Year's Future of Florida Forum

**Sept. 2018** 

Current

Florida 2030 goal

www.TheFloridaScorecard.org