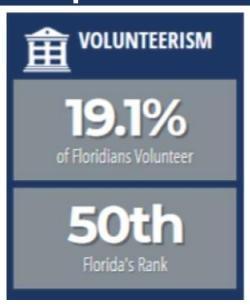

## Civic and Governance Systems

Current

**Sept. 2018** 

Current

Sept. 2018

**VOLUNTEERISM** 22.8% of Floridians Volunteer 50th Florida's Rank

**Sept. 2018** 