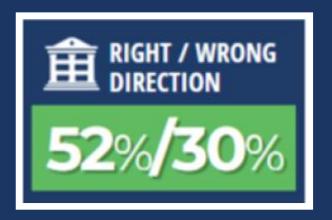

### Right Direction vs. Wrong Direction

|                          | 2040 52          | Commonst         |
|--------------------------|------------------|------------------|
| Statewide                | 2018 F3<br>47:37 | Current<br>56:26 |
| Jacksonville             | 60:21            | 56:25            |
| Gainesville              | 42:50            | 42:42            |
| Tallahassee              | 33:50            | 63:13            |
| Panama<br>City/Pensacola | 63:28            | 64:19            |
| Orlando/Daytona          | 50:33            | 59:25            |
| Tampa/St. Pete           | 51:32            | 60:24            |
| Ft. Myers/Naples         | 54:38            | 49:21            |
| Broward/Miami            | 36:50            | 53:34            |
| West Palm                | 35:41            | 53:23            |