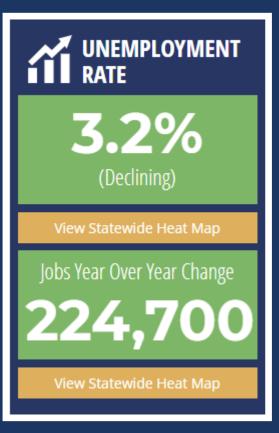

### Since Last Year's Future of Florida Forum

**Sept. 2018** 

UNEMPLOYMENT RATE 3.7% View Statewide Heat Map Jobs Year Over Year Change View Statewide Heat Map

Current

**Sept. 2018** 

Current

www.TheFloridaScorecard.org