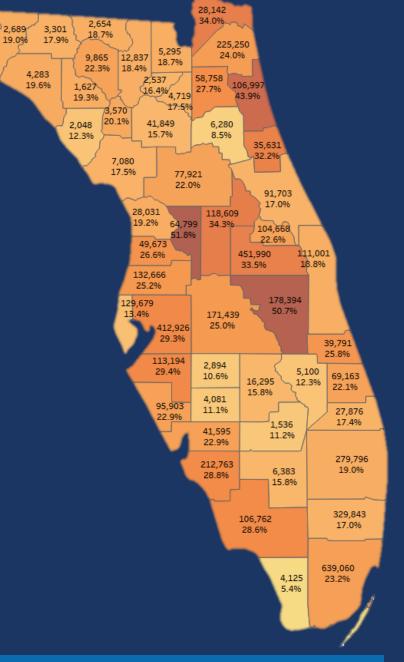

#### 3,381 17.3% 17.5% 7,014 14.5% 36,986 58,897 4,957 18.2% 28,357 6,450 20.2% 54,039 41.5% 14.0% 3,007 18.6%/ 20.8% 2,603 17.7% 8,166 31.6% 25.4% 2,616 22.3%

#### Top 10 Growth in People

| 1. | Miami-Dade | 639,060 |
|----|------------|---------|
|----|------------|---------|

- 451,990 Orange
- Hillsborough 412,926
- 4. Broward 329,843
- Palm Beach 279,976
- 6. Duval 225,250
- 7. Lee
- 212,763
- 8. Osceola 178,394
- 9. Polk 171,439
- 10. Pasco 129,769

#### Top 10 Growth in Percent

- 1. Sumter 51.8%
- Osceola 50.7%
- 3. St. Johns 43.9%
- Walton 41.5%
- 5. Lake 34.3%
- Nassau 34.0%
- 7. Santa Rosa 33.8%
- Orange 33.5%
- 9. Flagler 32.2%
- 10. Liberty 31.6%

The top 3 Counties get 33.4% of the Growth:

Top 6: 52.0% Top 11: 70.3%

Top 13: 75.5%