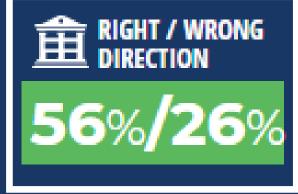

### Right Direction vs. Wrong Direction

|                          | 2040 52          | Commonst         |
|--------------------------|------------------|------------------|
| Statewide                | 2018 F3<br>47:37 | Current<br>56:26 |
| Jacksonville             | 60:21            | 56:25            |
| Gainesville              | 42:50            | 42:42            |
| Tallahassee              | 33:50            | 63:13            |
| Panama<br>City/Pensacola | 63:28            | 64:19            |
| Orlando/Daytona          | 50:33            | 59:25            |
| Tampa/St. Pete           | 51:32            | 60:24            |
| Ft. Myers/Naples         | 54:38            | 49:21            |
| Broward/Miami            | 36:50            | 53:34            |
| West Palm                | 35:41            | 53:23            |

| Statewide   | F3 2018<br>47:37 | Current<br>56:26 |
|-------------|------------------|------------------|
|             |                  |                  |
| Men         | 52:38            | 63:21            |
| Women       | 42:36            | 50:31            |
|             |                  |                  |
| Republicans | 75:14            | 79:12            |
| Democrats   | 21:60            | 34:41            |
| Others      | 45:35            | 58:22            |
|             |                  |                  |
| White       | 52:34            | 60:22            |
| Black       | 23:51            | 35:43            |
| Hispanic    | 55:30            | 61:27            |