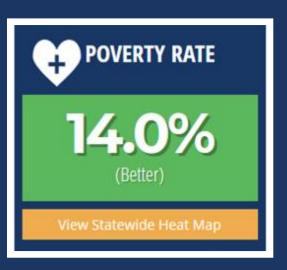

## Quality of Life and Quality of Places

Current

Sept. 2018

Current

CHILDREN IN **POVERTY** 22.3% (Decreasing) <10% 2030 Goal (Decreasing)

Current

www.FloridaChamber.com/Prosperity

Download this presentation at <a href="https://www.FloridaChamber.com/StateofBusiness2019">www.FloridaChamber.com/StateofBusiness2019</a>