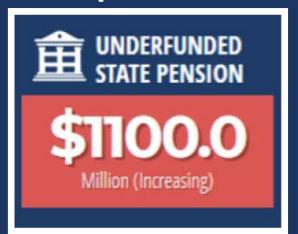

## Civic and Governance Systems

Current

**Sept. 2018** 

Current

Sept. 2018

**VOLUNTEERISM** 22.8% of Floridians Volunteer 50th Florida's Rank

**Sept. 2018** 