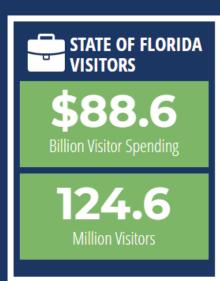

### Florida At A Glance

21.7 million / +4.5 million

• 3 million

• 124.6 / +50 million

• 20%

• 277,500 / 336,000

• 1.5 million

17th —— 10th