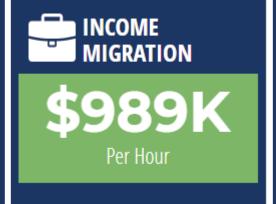

## Florida's Next 4.5 Million People

- Florida adds 900 new residents per day
  - 810 come from other states and countries

Florida gains \$989,000 in wealth every hour