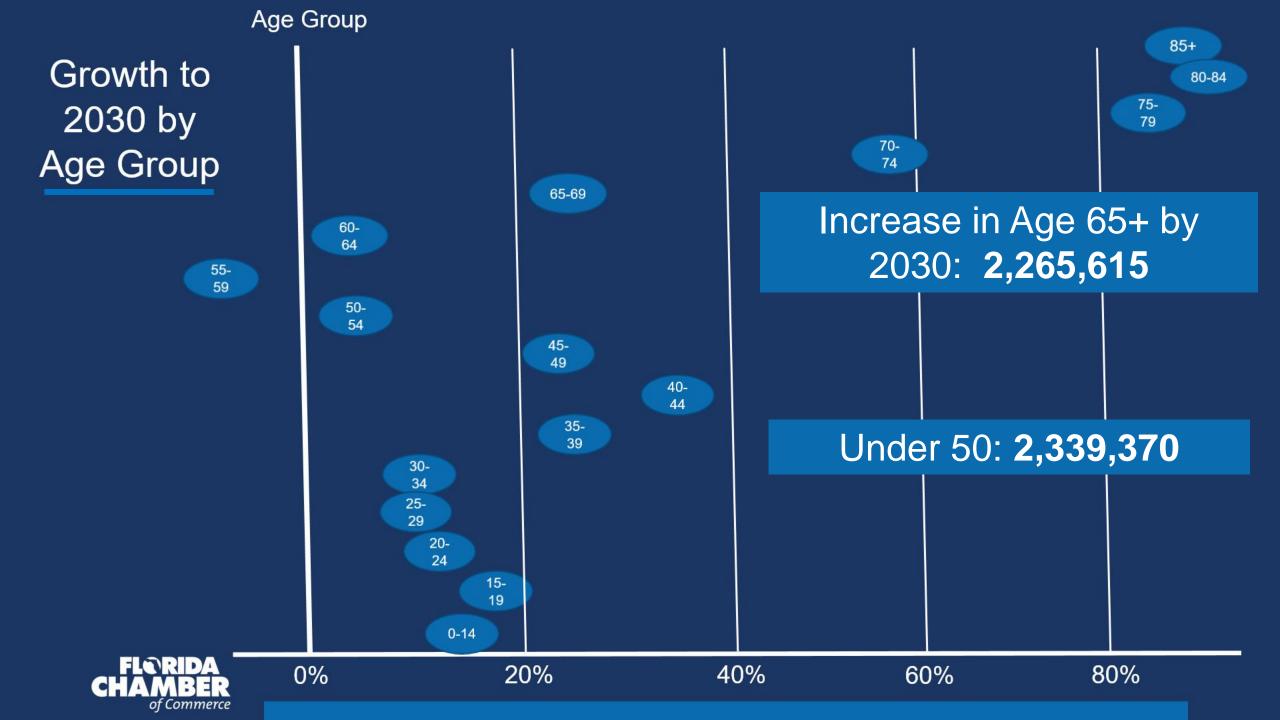

### Florida's Next 4.5 Million People

## Florida's Next 4.5 Million People

- Florida adds 900 new residents per day
  - 810 come from other states and countries

Florida gains \$989,000 in wealth every hour