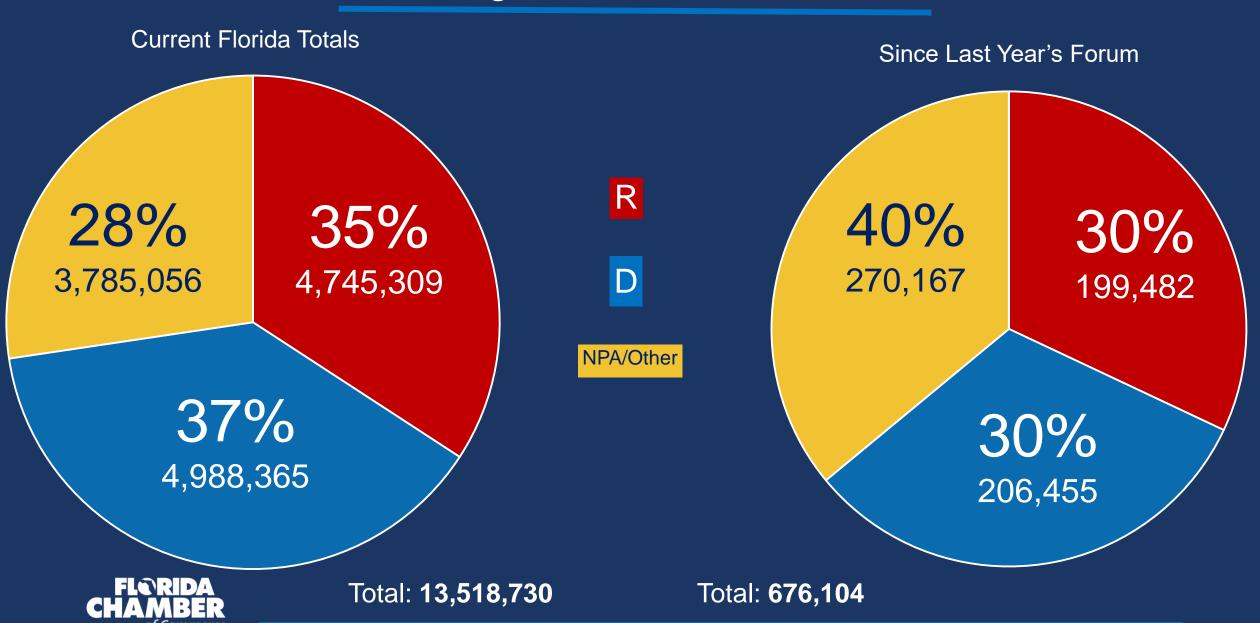

e



"Florida is at a crossroads. The only way Florida will reach its potential is for business leaders to unite for good."

- Mark Wilson

Download this presentation at <a href="https://www.FloridaChamber.com/StateofBusiness2019">www.FloridaChamber.com/StateofBusiness2019</a>

### Florida At A Glance

21.7 million / +4.5 million

• 3 million

• 124.6 / +50 million

• 20%

• 277,500 / 336,000

• 1.5 million

17th —— 10th



www.TheFloridaScorecard.org

### Uniting Florida's Business Community For Good



Solutions (Research)





Actions (Lobbying & Grassroots)





Leadership (Elections)





## Six Pillars Are Uniting Business For Good





Help secure Florida's future at Florida2030.org



Track Florida's progress at **TheFloridaScorecard.org** 

### Voter Registration Since Last Year







### Florida's Next 4.5 Million People

#### 3,381 17.3% 17.5% 7,014 14.5% 36,986 58,897 4,957 18.2% 28,357 6,450 20.2% 54,039 41.5% 14.0% 3,007 18.6%/ 20.8% 2,603 17.7% 8,166 31.6% 25.4% 2,616 22.3%

#### Top 10 Growth in People

| 1. | Miami-Dade | 639,060 |
|----|------------|---------|
|----|------------|---------|

- 451,990 Orange
- Hillsborough 412,926
- 4. Broward 329,843
- Palm Beach 279,976
- 6. Duval 225,250
- 7. Lee
- 212,763
- 8. Osceola 178,394
- 9. Polk 171,439
- 10. Pasco 129,769

#### Top 10 Growth in Percent

- 1. Sumter 51.8%
- Osceola 50.7%
- 3. St. Johns 43.9%
- Walton 41.5%
- 5. Lake 34.3%
- Nassau 34.0%
- 7. Santa Rosa 33.8%
- Orange 33.5%
- 9. Flagler 32.2%
- 10. Liberty 31.6%

The top 3 Counties get 33.4% of the Growth:

Top 6: 52.0% Top 11: 70.3%

Top 13: 75.