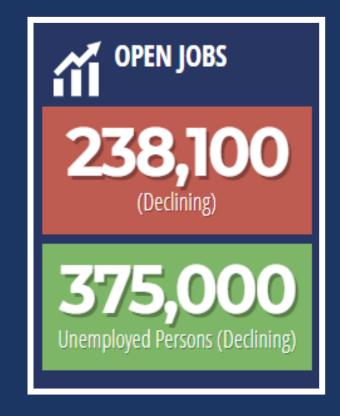

### Since Last Year's Future of Florida Forum

**Sept. 2018** 

UNEMPLOYMENT RATE 3.7% View Statewide Heat Map Jobs Year Over Year Change View Statewide Heat Map

Current

**Sept. 2018** 

Current

www.TheFloridaScorecard.org