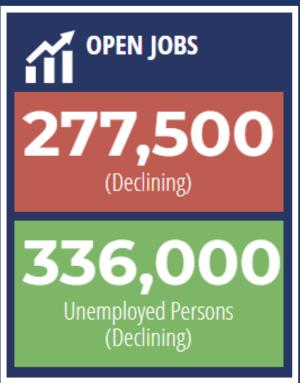

### Florida At A Glance

21.7 million / +4.5 million

• 3 million

• 124.6 / +50 million

• 20%

• 277,500 / 336,000

• 1.5 million

17th —— 10th

### Since Last Year's Future of Florida Forum

**Sept. 2018** 

UNEMPLOYMENT RATE 3.7% View Statewide Heat Map Jobs Year Over Year Change View Statewide Heat Map

Current

**Sept. 2018** 

Current

www.TheFloridaScorecard.org