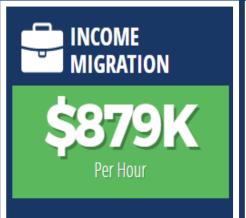

## Florida's Next 4.5 Million People

- Florida adds 900 new residents per day
  - 810 come from other states and countries

Florida gains \$989,000 in wealth every hour