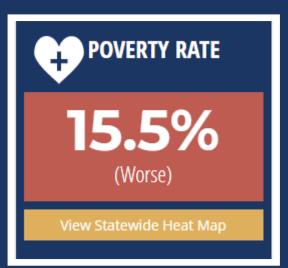

## Quality of Life and Quality of Places

Current

Sept. 2018

Current

CHILDREN IN **POVERTY** 22.3% (Decreasing) <10% 2030 Goal (Decreasing)

Current

www.FloridaChamber.com/Prosperity

Download this presentation at <a href="https://www.FloridaChamber.com/StateofBusiness2019">www.FloridaChamber.com/StateofBusiness2019</a>