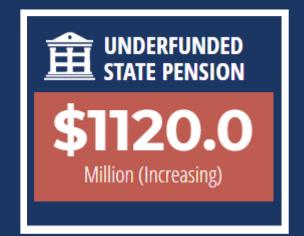

## Civic and Governance Systems

Current

**Sept. 2018** 

Current

Sept. 2018

**VOLUNTEERISM** 22.8% of Floridians Volunteer 50th Florida's Rank

**Sept. 2018** 