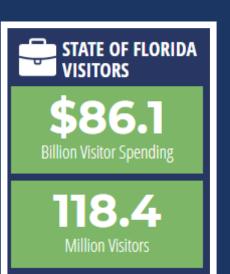

### Florida At A Glance

21.7 million / +4.5 million

• 3 million

• 124.6 / +50 million

• 20%

• 277,500 / 336,000

• 1.5 million

17th —— 10th