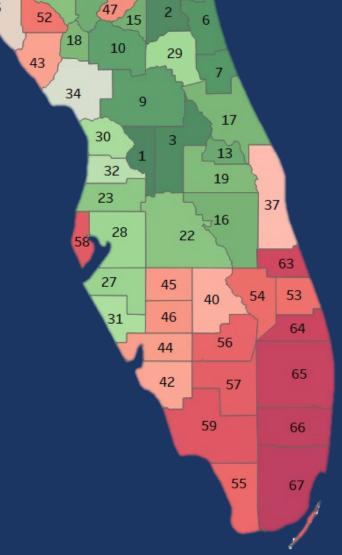

# Florida Homeowner's Insurance Affordability Index Ranking for Counties

Joint project of the Florida Chamber Foundation, Milliman, and Rating Dynamics

Compares homeowner's insurance premiums to household income

Listed on each county's Business Climate & Competitiveness Pillar on the Florida Scorecard

Most Affordable: #1 Sumter County

Least Affordable: #67 Miami-Dade County

Data Sources: Milliman, Rating Dynamics, U.S. Census Bureau