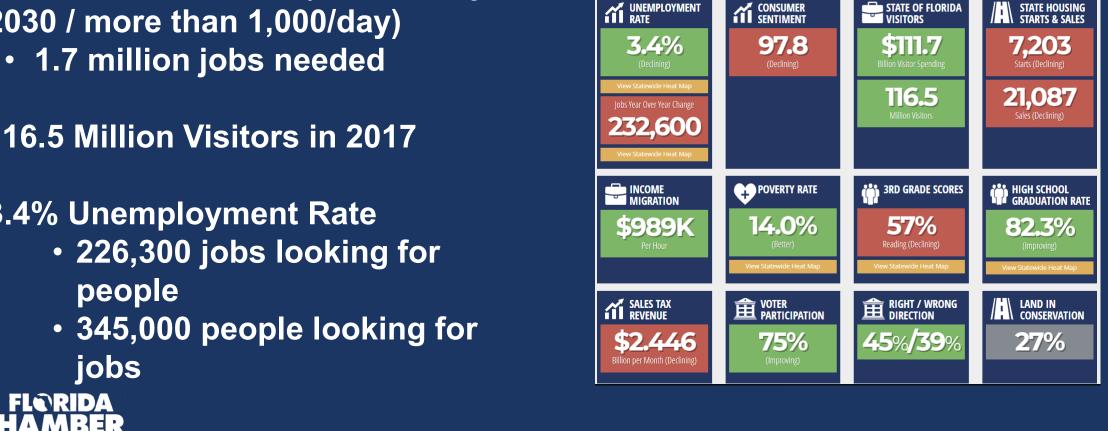

### Florida At A Glance

E FL®RIDA SCORECARD

State of Florida Metrics

View County Data.

FLORIDA POPULATION 11/21/2018 21,380,611

- Florida's Economy \$1 Trillion GDP (17<sup>th</sup> largest in the world)
- 21 Million Residents (3<sup>rd</sup> / +5M by 2030 / more than 1,000/day)
- 116.5 Million Visitors in 2017
- 3.4% Unemployment Rate