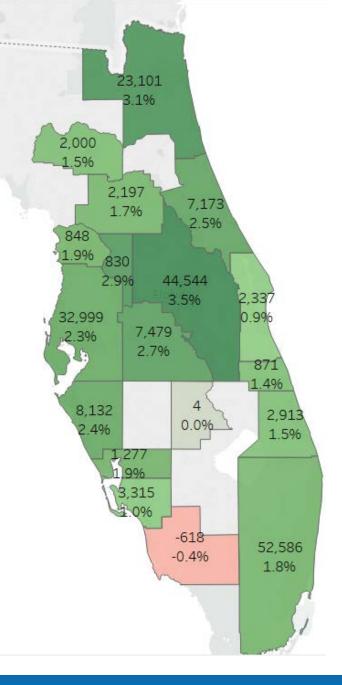

13 Florida Counties Lost Jobs Over the Past Year

Data Source: Florida Gulf Coast University, Regional Economic Research Institute

Year-over-Year
Population Changes