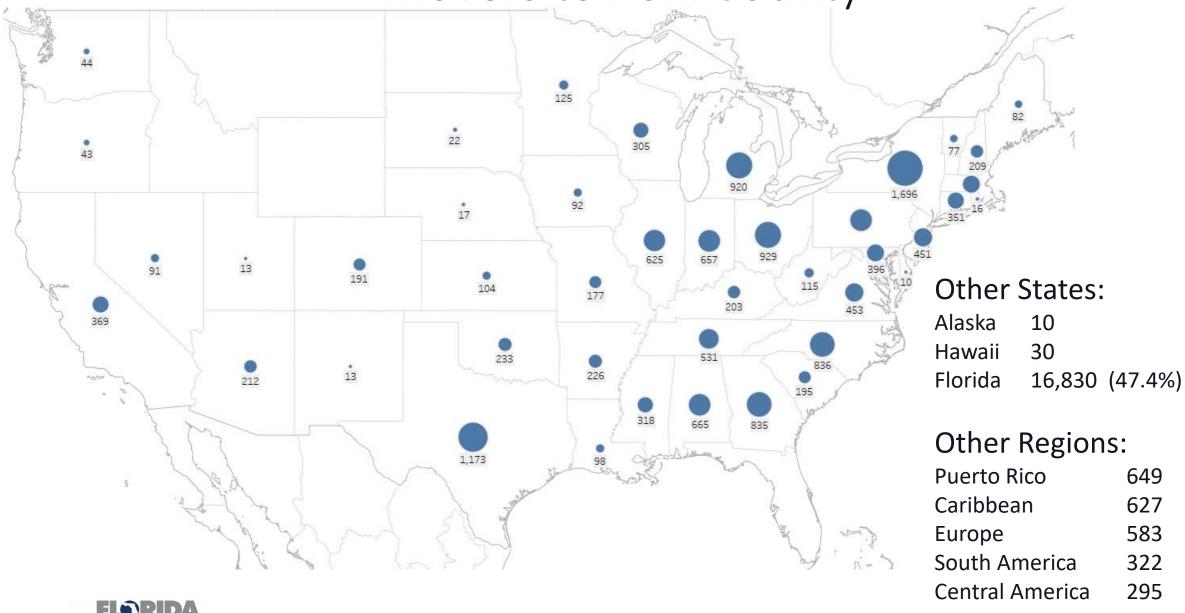

10. Miami-Dade 2.4%

49

250

Data Source: U.S. Census Bureau (2011-15)

Florida's next 5 million People

6.8%

1,160

7.1%

4,400

8.5%

20.0%

7,180

20.9%

5.6%

480

8 Counties to account for 56.9% of Population Increase:

- 1. Miami-Dade
- 2. Orange
- 3. Hillsborough
- 4. Broward
- 5. Palm Beach
- 6. Lee
- 7. Duval
- 8. Osceola

11.0%

9,140

18.9%

4,020

1.240

12.896

2,140

238,480

43,220

16.6%

33.2%

11.0%

14.7%

77,800 20.6%