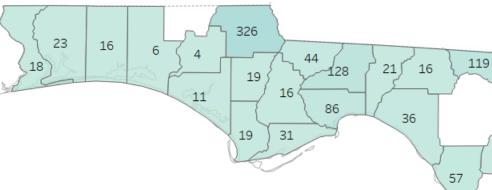

Polk 11,015

Duval 10,217

Manatee 9,682

Movers to Polk County

Data Source: U.S. Census Bureau (2011-15)

Florida Movers to Polk County

| 1. Hillsborough 15.0% | 1. | Hillsborough | 15.0% |
|-----------------------|----|--------------|-------|
|-----------------------|----|--------------|-------|

2. Osceola 14.1%

3. Orange 12.4%

4. Lake 5.9%

5. Pinellas 5.3%

6. Highlands 4.0%

7. Broward 3.9%

8. Seminole 2.8%

9. Lee 2.6%