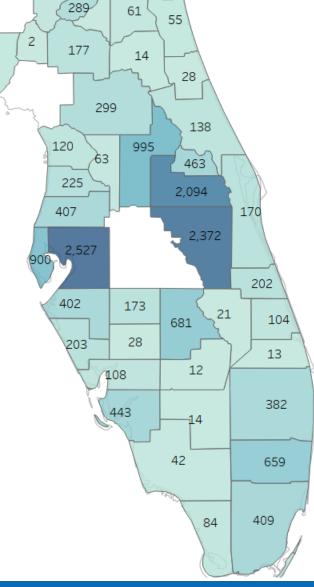

10. Miami-Dade 2.4%

49

250

Data Source: U.S. Census Bureau (2011-15)

Florida's next 5 million People

6.8%

1,160

7.1%

4,400

8.5%

20.0%

7,180

20.9%

5.6%

480

8 Counties to account for 56.9% of Population Increase:

- 1. Miami-Dade
- 2. Orange
- 3. Hillsborough
- 4. Broward
- 5. Palm Beach
- 6. Lee
- 7. Duval
- 8. Osceola

11.0%

9,140

18.9%

4,020

1.240

12.896

2,140

238,480

43,220

16.6%

33.2%

11.0%

14.7%

77,800 20.6%