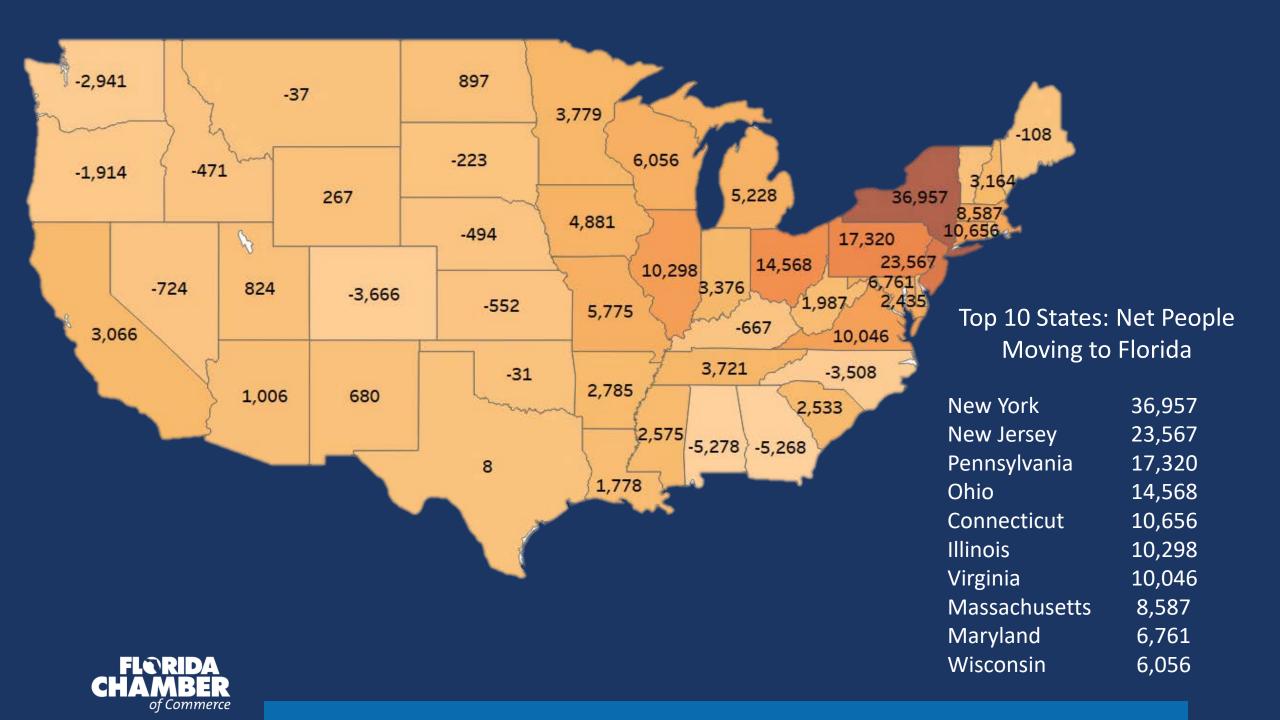

: 2.0%





### Job Creation

June 2017 through June 2018

883

1.2%

4,147

124

1,9%

1.5%

2,501

1,264 / 144 4.3%

189

1.2%

103

2.2%

171

-0.1%

390

Florida Growth Rate: 2.0%

U.S. Growth Rate: 1.6%

Top Counties – Job Numbers

- Miami-Dade 31,534
- Orange 25,069
- Broward 17,564

#### Top Percentage Growth

| Tie          | <b>1</b> . | Okaloosa | 4.3% |
|--------------|------------|----------|------|
|              | 1.         | Walton   | 4.3% |
|              | <b>3</b> . | Orange   | 3.5% |
| <b>T</b> : - | 3.         | Seminole | 3.5% |
| Tie          | 3.         | Osceola  | 3.5% |
|              | 3          | Lake     | 3.5% |

13 Florida Counties Lost Jobs Over the Past Year













Data Source: Florida Gulf Coast University, Regional Economic Research Institute



Year-over-Year
Population Changes

#### **Top Counties:**

Orange 27,016

Miami-Dade 25,376

Broward 20,628

Hillsborough 20,175

Palm Beach 19,951

Lee 17,295

Osceola 11,092

Polk 11,015

Duval 10,217

Manatee 9,682





Movers to Polk County





Data Source: U.S. Census Bureau (2011-15)



Florida Movers to Polk County

| 1. Hillsborough 15.0% | 1. | Hillsborough | 15.0% |
|-----------------------|----|--------------|-------|
|-----------------------|----|--------------|-------|

2. Osceola 14.1%

3. Orange 12.4%

4. Lake 5.9%

5. Pinellas 5.3%

6. Highlands 4.0%

7. Broward 3.9%

8. Seminole 2.8%

9. Lee 2.6%

10. Miami-Dade 2.4%



49

250



Data Source: U.S. Census Bureau (2011-15)

Florida's next 5 million People

6.8%

1,160

7.1%

4,400

8.5%

20.0%

7,180

20.9%

5.6%

480

8