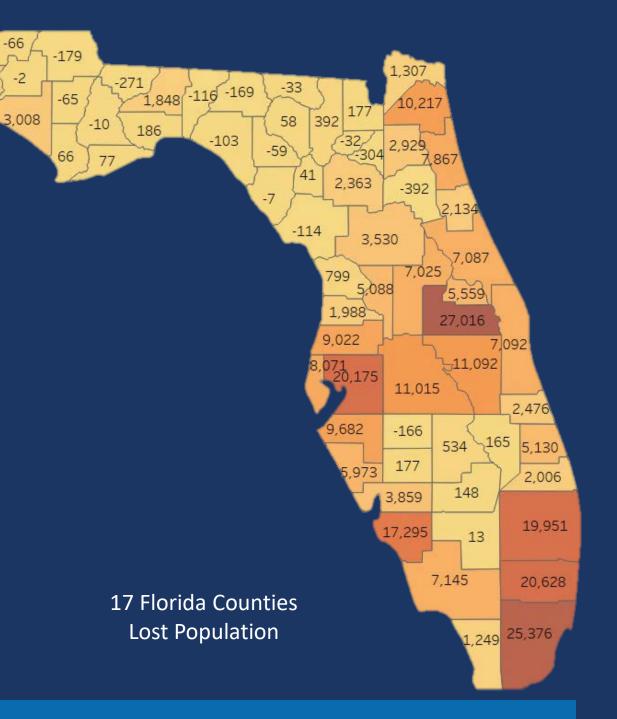

13 Florida Counties Lost Jobs Over the Past Year

Data Source: Florida Gulf Coast University, Regional Economic Research Institute

Year-over-Year
Population Changes

#### **Top Counties:**

Orange 27,016

Miami-Dade 25,376

Broward 20,628

Hillsborough 20,175

Palm Beach 19,951

Lee 17,295

Osceola 11,092

Polk 11,015

Duval 10,217

Manatee 9,682

Movers to Polk County

Data Source: U.S. Census Bureau (2011-15)

Florida Movers to Polk County

| 1. Hillsborough 15.0% | 1. | Hillsborough | 15.0% |
|-----------------------|----|--------------|-------|
|-----------------------|----|--------------|-------|