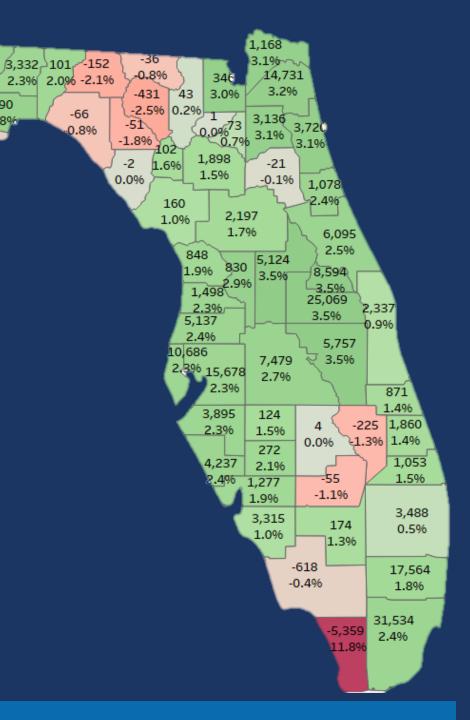

390

Florida Growth Rate: 2.0%

U.S. Growth Rate: 1.6%

Top Counties – Job Numbers

- Miami-Dade 31,534
- Orange 25,069
- Broward 17,564

13 Florida Counties Lost Jobs Over the Past Year

Data Source: Florida Gulf Coast University, Regional Economic Research Institute

Year-over-Year
Population Changes