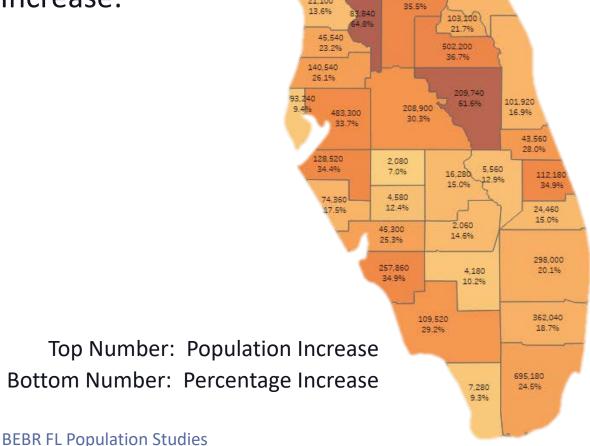

4,400

8.5%

20.0%

7,180

20.9%

5.6%

480

8 Counties to account for 56.9% of Population Increase:

- 1. Miami-Dade
- 2. Orange
- 3. Hillsborough
- 4. Broward
- 5. Palm Beach
- 6. Lee
- 7. Duval
- 8. Osceola

11.0%

9,140

18.9%

4,020

1.240

12.896

2,140

238,480

43,220

16.6%

33.2%

11.0%

14.7%

77,800 20.6%