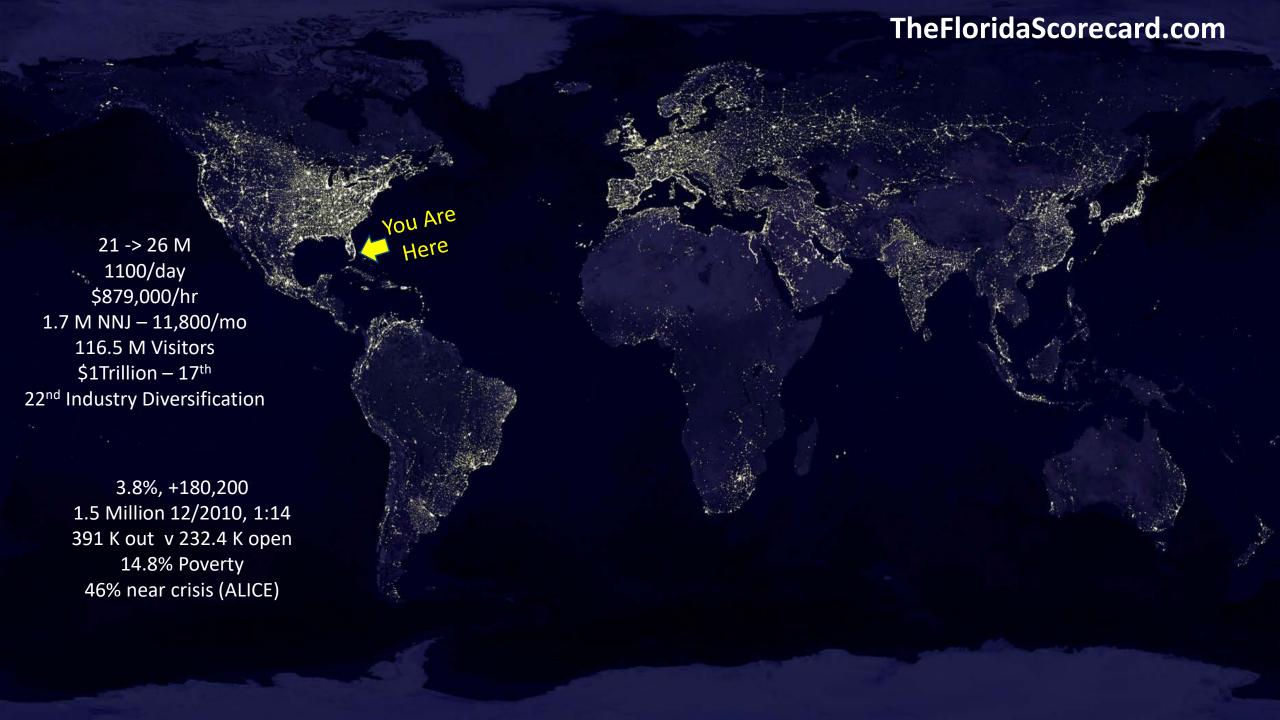

### STATE OF FLORIDA VISITORS

\$111.7
Billion Visitor Spending

116.5

#### Florida FutureCast

8,619
Starts (Declining)

28,071 Sales (Improving)

SALES TAX REVENUE

\$2.528

Billion per Month (Declining)

INCOME MIGRATION

\$879K

Per Hou

POVERTY RATE

14.8%

View Statewide Heat Map

**82.3**%

(improving)

View Statewide Heat Map

**75**%

RIGHT / WRONG DIRECTION

52%/30%

LAND IN CONSERVATION

**27**%

20.98

Million

liew Statewide Heat Map