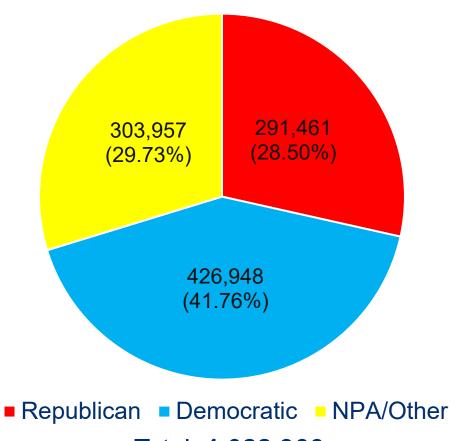

## Voter Registration – ChamberHub

Palm Beach County Registered Voters – as of January 25<sup>th</sup>, 2021

Total: **1,022,366** Democrats +135,487