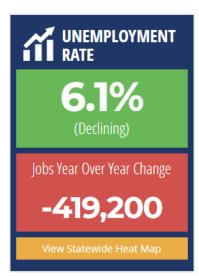

#### Florida At-A-Glance

Unemployment rate drops to 6.1%

614,000 Floridians looking for work

-419,200 jobs year over year (dropped another 10,900)

359,200 Open Jobs (+35,300)

Consumer Sentiment Increased to 82.2