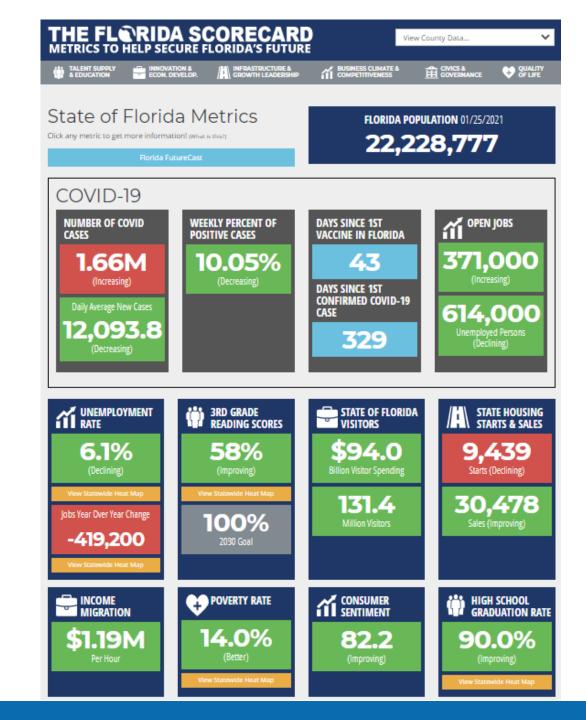

#### Florida At-A-Glance

Unemployment rate drops to 6.1%

614,000 Floridians looking for work

-419,200 jobs year over year (dropped another 10,900)

359,200 Open Jobs (+35,300)

Consumer Sentiment Increased to 82.2

www.theFloridaScorecard.org