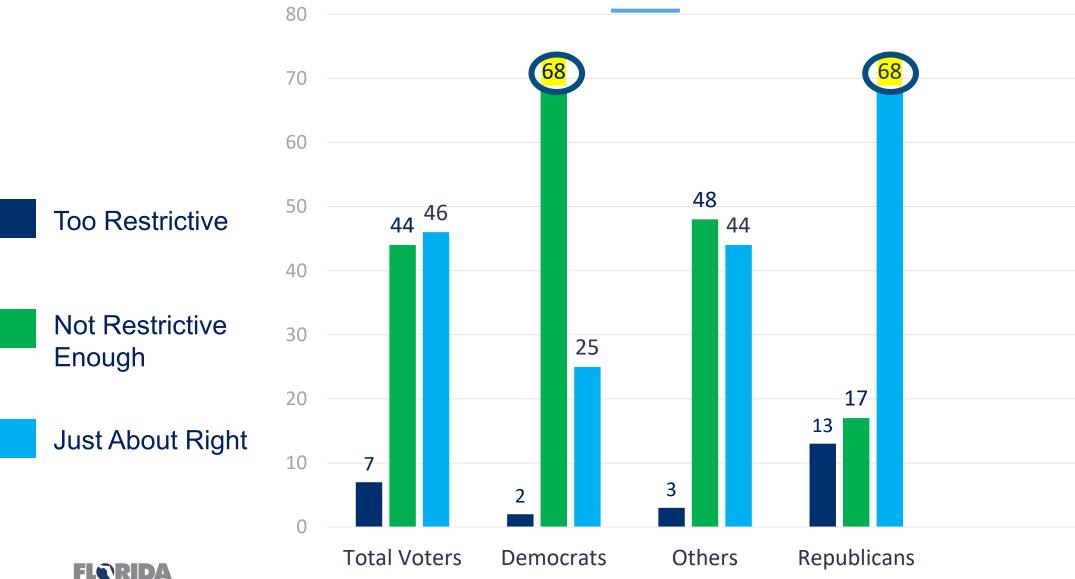

# Delray Beach Chamber of Commerce 2021 Economic Outlook

Mark Wilson | President & CEO | Florida Chamber of Commerce January 26, 2021



## How Has Florida Responded to COVID-19?





#### Florida At-A-Glance

Unemployment rate drops to 6.1%

614,000 Floridians looking for work

-419,200 jobs year over year (dropped another 10,900)

359,200 Open Jobs (+35,300)

Consumer Sentiment Increased to 82.2

www.theFloridaScorecard.org





## Job Loss by Category: December 2019 to December 2020

| Industry                            | Job Change | Percent of Industry |
|-------------------------------------|------------|---------------------|
| Total – All<br>Industries           | -419,200   | -4.6%               |
| Leisure & Hospitality               | -197,000   | -15.5%              |
| Professional & Business<br>Services | -52,000    | -3.7%               |
| Information                         | -12,100    | -8.8%               |
| Trade, Transportation & Utilities