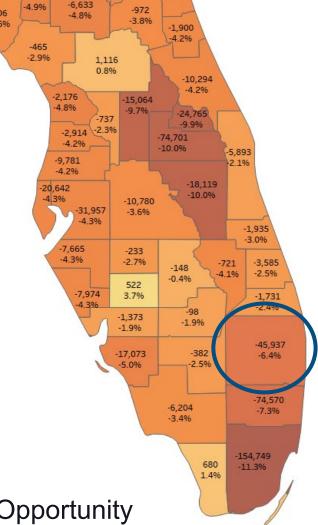

Year-over-year Job Changes:

December 2019 to December 2020

Florida

Palm Beach County

-3.3%

-2.9%

-3.4%

1,281 -4.1%

-4.2%

Data Source: Florida Department of Economic Opportunity