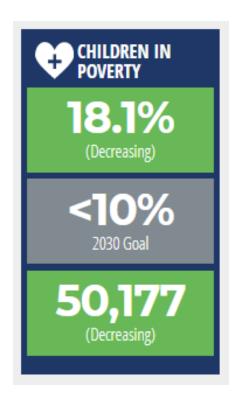

,116 -1,116 -1,116 -1,116 -1,116 -1,116 -1,116 -1,116 -1,116 -1,116 -1,116 -1,116 -1,116 -1,116 -1,116 -1,116 -1,116 -1,116 -1,116 -1,116 -1,116 -1,116 -1,116 -1,116 -1,116 -1,116 -1,116 -1,116 -1,116 -1,116 -1,116 -1,116 -1,116 -1,116 -1,116 -1,116 -1,116 -1,116 -1,116 -1,116 -1,116 -1,116 -1,116 -1,116 -1,116 -1,116 -1,116 -1,116 -1,116 -1,116 -1,116 -1,116 -1,116 -1,116 -1,116 -1,116 -1,116 -1,116 -1,116 -1,116 -1,116 -1,116 -1,116 -1,116 -1,116 -1,116 -1,116 -1,116 -1,116 -1,116 -1,116 -1,116 -1,116 -1,116 -1,116 -1,116 -1,116 -1,116 -1,116 -1,116 -1,116

Year-over-year Job Changes:

December 2019 to December 2020

Florida



Palm Beach County





-3.3%

-2.9%

-3.4%

1,281 -4.1%

-4.2%



Data Source: Florida Department of Economic Opportunity

## Palm Beach County Under-18 Poverty







#### www.TheFloridaGapMap.com



#### Florida Chamber Foundation Prosperity Initiative



Third grade reading scores are available below for each of the elementary schools in the county. Scroll down to see all of the school listings.

#### Elementary School Reading Scores in Palm Beach County

| School Name                      | Kids Not Reading At Grade Level 🙃 | Third Grade Reading Score |
|----------------------------------|-----------------------------------|---------------------------|
| ACADEMY FOR POSITIVE LEARNING    | 8                                 | 50                        |
| ACREAGE PINES ELEMENTARY SCHOOL  | 18                                | 72                        |
| ADDISON MIZNER ELEMENTARY SCHOOL | 40                                | 75