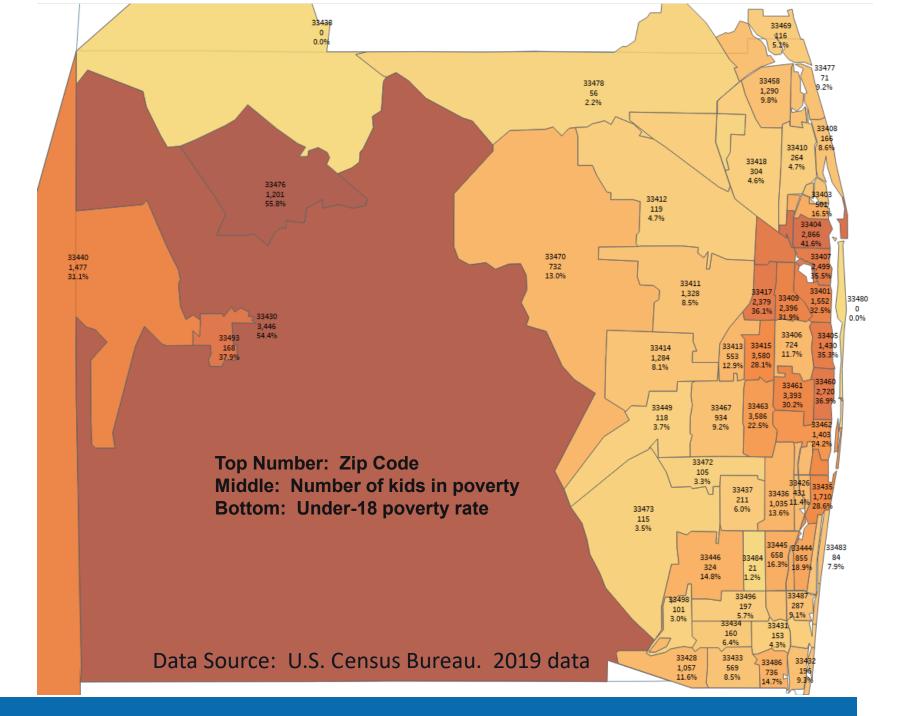

16 -1,116 -1,116 -1,116 -1,116 -1,116 -1,116 -1,116 -1,116 -1,116 -1,116 -1,116 -1,116 -1,116 -1,116 -1,116 -1,116 -1,116 -1,116 -1,116 -1,116 -1,116 -1,116 -1,116 -1,116 -1,116 -1,116 -1,116 -1,116 -1,116 -1,116 -1,116 -1,116 -1,116 -1,116 -1,116 -1,116 -1,116 -1,116 -1,116 -1,116 -1,116 -1,116 -1,116 -1,116 -1,116 -1,116 -1,116 -1,116 -1,116 -1,116 -1,116 -1,116 -1,116 -1,116 -1,116 -1,116 -1,116 -1,116 -1,116 -1,116 -1,116 -1,116 -1,116 -1,116 -1,116 -1,116 -1,116 -1,116 -1,116 -1,116 -1,116 -1,116 -1,116 -1,116 -1,116 -1,116 -1,116 -1,116 -1,116 -1,116

Year-over-year Job Changes:

December 2019 to December 2020

Florida



Palm Beach County





-3.3%

-2.9%

-3.4%

1,281 -4.1%

-4.2%



Data Source: Florida Department of Economic Opportunity

## Palm Beach County Under-18 Poverty







#### www.TheFloridaGapMap.com



#### Florida Chamber Foundation Prosperity Initiative



Third grade reading scores are available below for each of the elementary schools in the county. Scroll down to see all of the school listings.

#### Elementary School Reading Scores in Palm Beach County

| School Name                      | Kids Not Reading At Grade Level 🙃 | Third Grade Reading Score |
|----------------------------------|-----------------------------------|---------------------------|
| ACADEMY FOR POSITIVE LEARNING    | 8                                 | 50                        |
| ACREAGE PINES ELEMENTARY SCHOOL  | 18                                | 72                        |
| ADDISON MIZNER ELEMENTARY SCHOOL | 40                                | 75