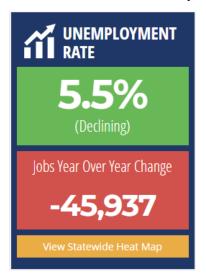

Year-over-year Job Changes:

December 2019 to December 2020

Florida

Palm Beach County

-3.3%

-2.9%

-3.4%

1,281 -4.1%

-4.2%

Data Source: Florida Department of Economic Opportunity