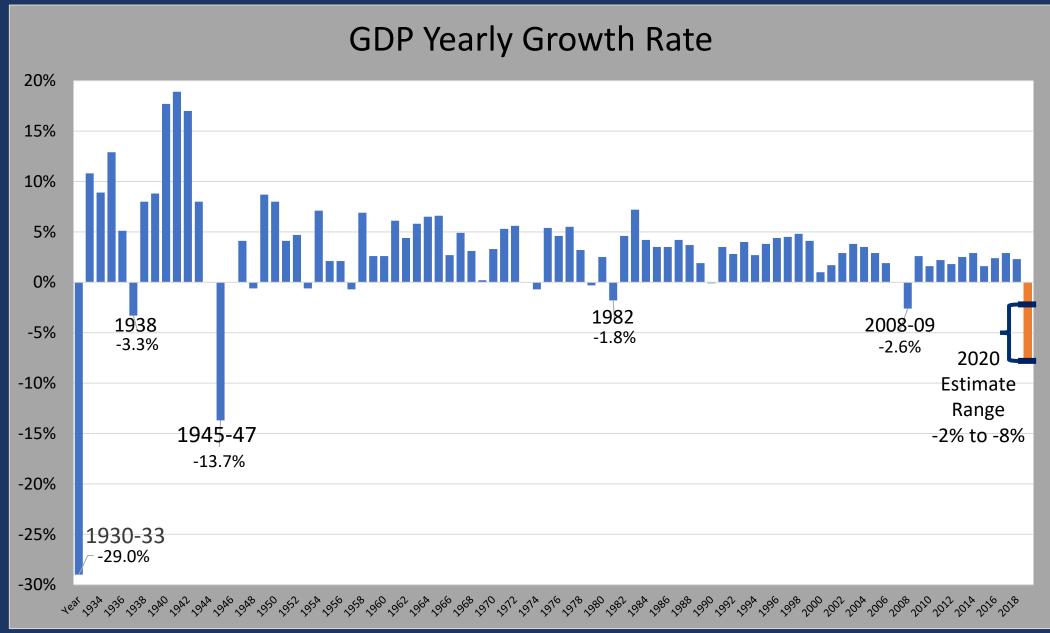

| Job Loss       | Percent Loss |  |
|-------------------------------------|----------------|--------------|--|
| Total – All Industries              | -1,010,500     | -11.3%       |  |
| Leisure & Hospitality               | -520,200       | -41.5%       |  |
| Trade, Transportation & Utilities   | -145,100 -8.1% |              |  |
| Professional & Business<br>Services | -117,400       | -8.5%        |  |
| Education & Health<br>Services      | -90,600        | -6.8%        |  |
| Other Services                      | -61,700        | -17.5%       |  |
| Manufacturing                       | -24,900        | -6.5%        |  |
| Financial Activities                | -17,100        | -2.9%        |  |
| Construction                        | -900           | -0.2%        |  |







# State Sales Tax Receipts by Industry

Data Source:
Florida
Department of
Revenue



| Rank | Category                                      | Annual Avg<br>Receipts<br>2018-19<br>\$Billion | Avg Percent<br>2018-19 |
|------|-----------------------------------------------|------------------------------------------------|------------------------|
| 1    | Automotive Dealers                            | 4.00                                           | 14.4%                  |
| 2    | General Merchandise Stores                    | 3.71                                           | 13.3%                  |
| 3    | Restaurants and Catering Services             | 2.74                                           | 9.8%                   |
| 4    | Lease or Rental of Commercial Real Property