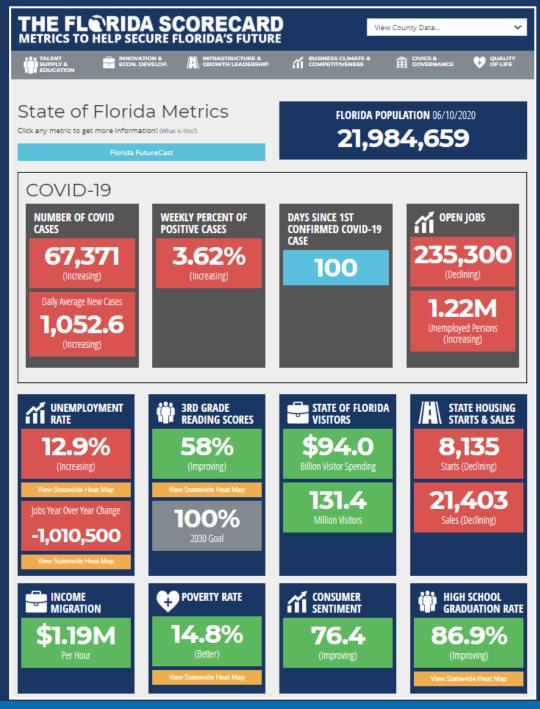

#### www.theFloridaScorecard.org

- New COVID-19 info for Florida and Counties
- Florida is a \$1.11 Trillion Economy (17<sup>th</sup>).
- Income Migration of \$1.19 million/hour
- 131.4 million visitors in 2019
- 14.5 million international Visitors
- Data for all 67 Florida Counties