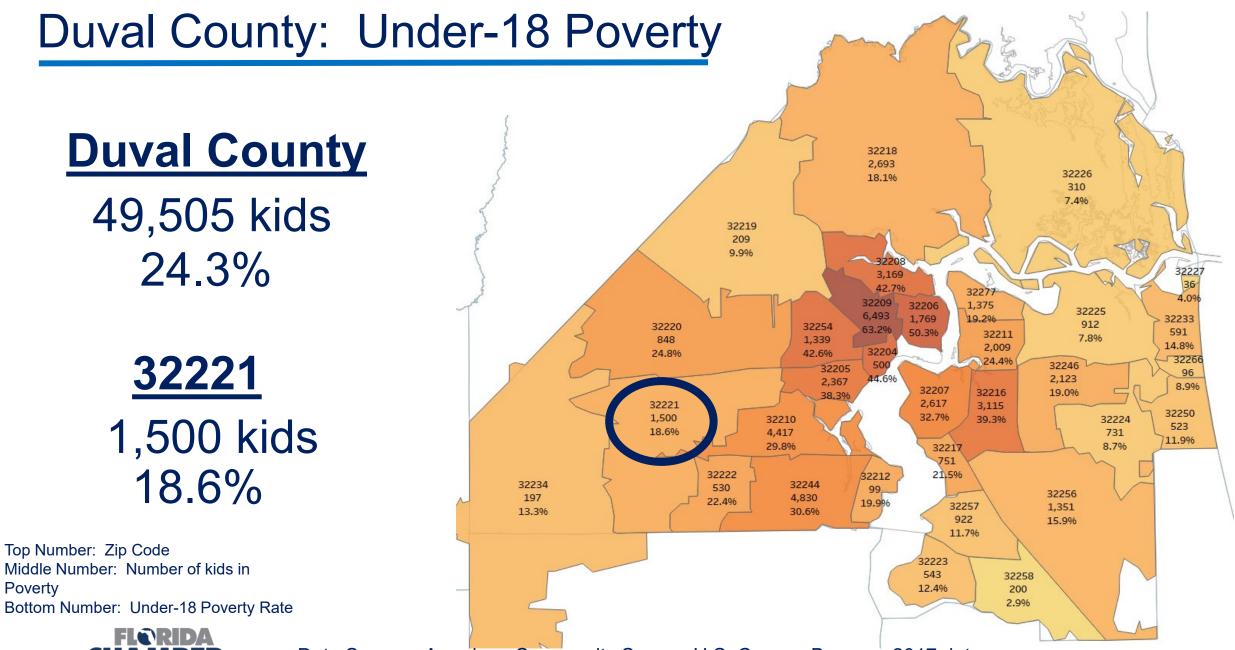

- Florida has 943 zip codes
- Half of all children in poverty live in 15% of Florida's zip codes (148)

www.FloridaChamber.com/Prosperity

Grady

Wakulla

Franklina

Jacksor

Walton

Thomas

effersor

Taylor

Data Source: American Community Survey, U.S. Census Bureau. 2017 data

of Commerce