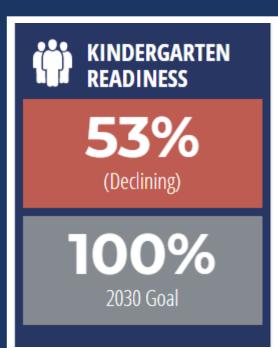

# Florida 2030 Blueprint

#### • 39 Goals / 125 Strategies

www.Florida2030.org

**Ending Generational Poverty** 

901,772 kids under-18 living in poverty

Florida 2030 Goal: Less than 10% of Florida children live in poverty and 100% have a pathway out