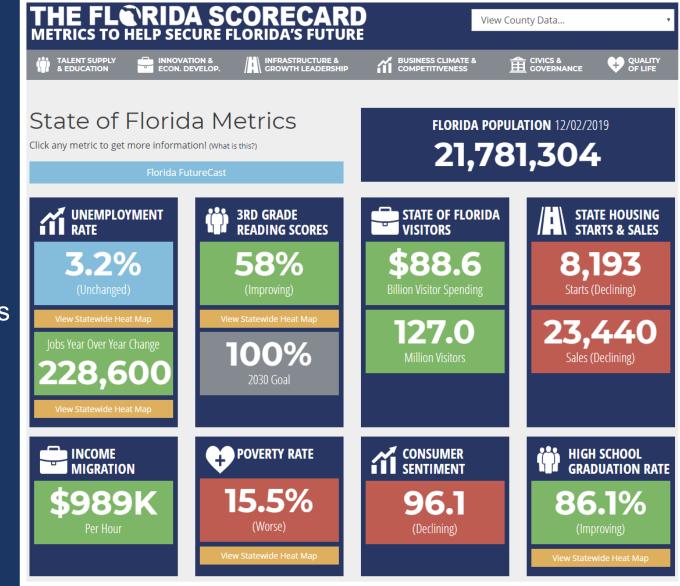

# Florida At A Glance

- Florida's Economy \$1 Trillion GDP (17<sup>th</sup>)
- 21.7 Million Residents
  - 3<sup>rd</sup> / 26M By 2030 / More Than 900/Day
- 127 Million Visitors In 2018 (+50M by 2030)
- FL outpacing national average in creating jobs
- FL's Talent Gap: 280,000 Jobs Looking for People/331,000 People Looking for Jobs.

#### www.TheFloridaScorecard.org

Why Championing and Marketing Florida's Brand Is Important

By the year 2030...
4.5 million more residents will call Florida home

- 50 million more people will have visited Florida
- 3 million more drivers on Florida's roads
- **1.5 million more jobs** will be needed for Florida's workforce
- 20% more water for Florida's consumers