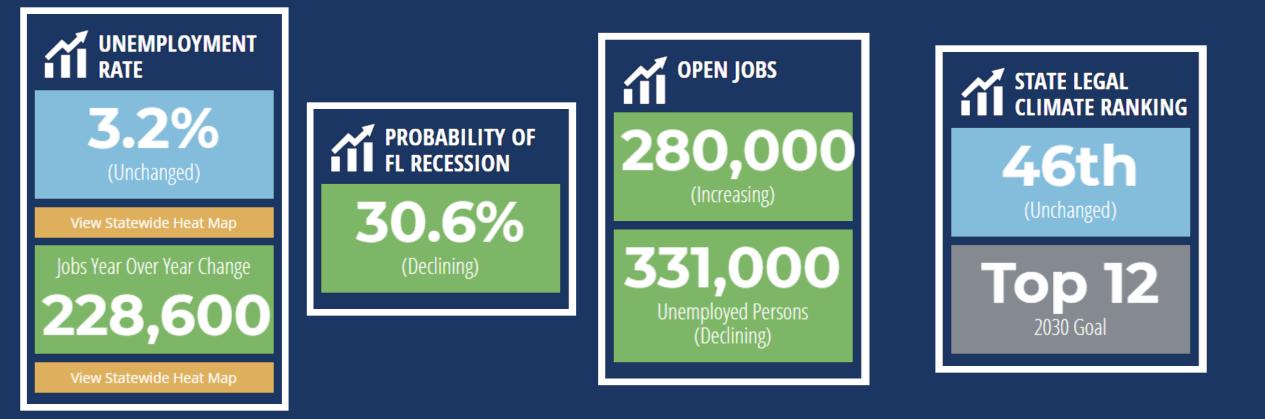

# Florida At A Glance

- Florida's Economy \$1 Trillion GDP (17<sup>th</sup>)
- 21.7 Million Residents
  - 3<sup>rd</sup> / 26M By 2030 / More Than 900/Day
- 127 Million Visitors In 2018 (+50M by 2030)
- FL outpacing national average in creating jobs
- FL's Talent Gap: 280,000 Jobs Looking for People/331,000 People Looking for Jobs.