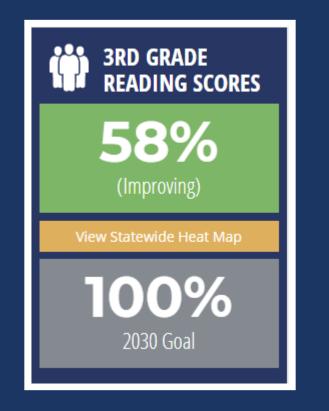

# Florida 2030 Blueprint: 39 Goals / 125 Strategies

www.TheFloridaScorecard.org

3<sup>rd</sup> Grade Reading Scores 2019

91,066 3<sup>rd</sup> graders not reading at grade level

71

66

Florida Average: **58** Duval Average: **51** 