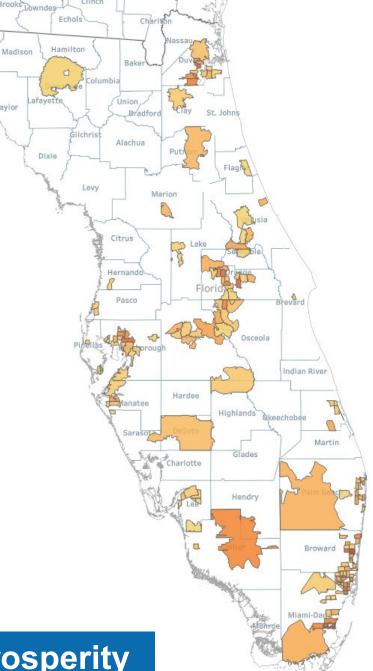

#### • 39 Goals / 125 Strategies

www.Florida2030.org

**Ending Generational Poverty** 

901,772 kids under-18 living in poverty

Florida 2030 Goal: Less than 10% of Florida children live in poverty and 100% have a pathway out

- Florida has 943 zip codes
- Half of all children in poverty live in 15% of Florida's zip codes (148)

www.FloridaChamber.com/Prosperity

Grady

Wakulla

Franklina

Jacksor

Walton

Thomas