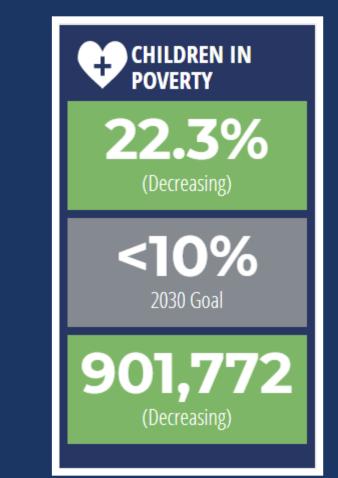

#### • 39 Goals / 125 Strategies

www.Florida2030.org

**Ending Generational Poverty** 

901,772 kids under-18 living in poverty

Florida 2030 Goal: Less than 10% of Florida children live in poverty and 100% have a pathway out

- Florida has 943 zip codes
- Half of all children in poverty live in 15% of Florida's zip codes (148)

www.FloridaChamber.com/Prosperity

Grady

Wakulla

Franklina

Jacksor

Walton

Thomas