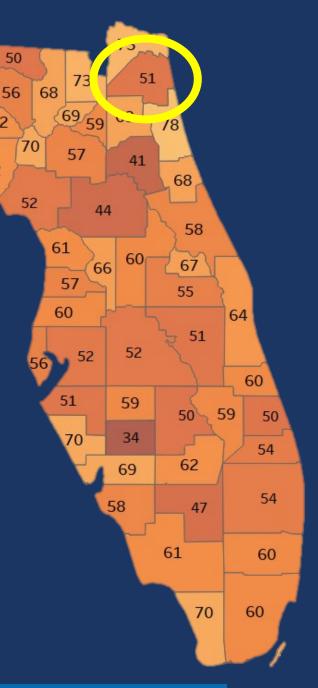

# Florida 2030 Blueprint: 39 Goals / 125 Strategies

www.TheFloridaScorecard.org

3<sup>rd</sup> Grade Reading Scores 2019

91,066 3<sup>rd</sup> graders not reading at grade level

71

66

Florida Average: **58** Duval Average: **51** 

#### Top Counties

- 1. St. Johns 78
- 2. Nassau 75
- 3. Baker 73
- 4. Santa Rosa 71
- 5. Sarasota 70
- 6. Monroe 70
- 7. Gilchrist 70

#### Bottom Counties

1. Desoto 34

59

60

61

66

58

62

62

62

- 2. Gadsden 37
- 3. Madison 40
- 4. Putnam 41
- 5. Marion 44
- 6. Jefferson 45
- 7. Hendry

47