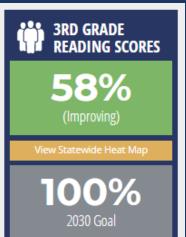

# Florida 2030 Blueprint: 39 Goals / 125 Strategies

www.TheFloridaScorecard.org

3<sup>rd</sup> Grade Reading Scores 2019

91,066 3<sup>rd</sup> graders not reading at grade level

71

66

Florida Average: **58** Duval Average: **51** 