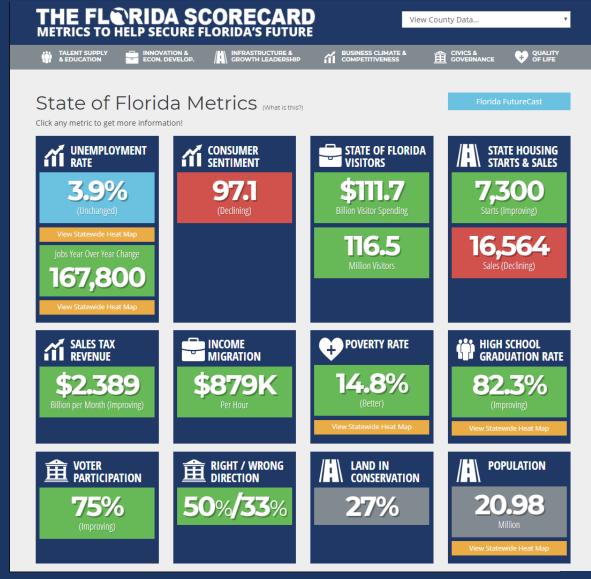

## TheFloridaScorecard.org

- Florida's Economy \$976.7 Billion GDP (16th / \$1T in 2018)
- 20.98 Million Residents (3rd /+5M by 2030 /+898/day)
- 167,800 Private-Sector Jobs Created in Florida in the Past Year
- Florida creates more than 1 out of every 14 jobs in the U.S.
- 116.5 Million Visitors in 2017
- 3.9% Unemployment Rate

## **Unifying Florida's Business Community**

|                                                                                                                                                                                                                                                                                                                                                                                                                                                                                                                                                                                                                                                                                                                                                                                                                                                                                                                                                                                                                                                                                                                                                                                                                                                                                                                                                                                                                                                                                                                                                                                                                                                                                                                                                                                                                                                                                                                                                                                                                                                                                                                               |                  |                        | 1 2002 Annes 🗢 1973 (*                                                                                                                                                                                                                                                                                                                                                                                                                                                                                                                                                                                                                                                                                                                                                                                                                                                                                                                                                                                                                                                                                                                                                                                                                                                                                                                                                                                                                                                                                                                                                                                                                                                                                                                                                                                                                                                                                                                                                                                                                                                                                                         |
|-------------------------------------------------------------------------------------------------------------------------------------------------------------------------------------------------------------------------------------------------------------------------------------------------------------------------------------------------------------------------------------------------------------------------------------------------------------------------------------------------------------------------------------------------------------------------------------------------------------------------------------------------------------------------------------------------------------------------------------------------------------------------------------------------------------------------------------------------------------------------------------------------------------------------------------------------------------------------------------------------------------------------------------------------------------------------------------------------------------------------------------------------------------------------------------------------------------------------------------------------------------------------------------------------------------------------------------------------------------------------------------------------------------------------------------------------------------------------------------------------------------------------------------------------------------------------------------------------------------------------------------------------------------------------------------------------------------------------------------------------------------------------------------------------------------------------------------------------------------------------------------------------------------------------------------------------------------------------------------------------------------------------------------------------------------------------------------------------------------------------------|------------------|------------------------|--------------------------------------------------------------------------------------------------------------------------------------------------------------------------------------------------------------------------------------------------------------------------------------------------------------------------------------------------------------------------------------------------------------------------------------------------------------------------------------------------------------------------------------------------------------------------------------------------------------------------------------------------------------------------------------------------------------------------------------------------------------------------------------------------------------------------------------------------------------------------------------------------------------------------------------------------------------------------------------------------------------------------------------------------------------------------------------------------------------------------------------------------------------------------------------------------------------------------------------------------------------------------------------------------------------------------------------------------------------------------------------------------------------------------------------------------------------------------------------------------------------------------------------------------------------------------------------------------------------------------------------------------------------------------------------------------------------------------------------------------------------------------------------------------------------------------------------------------------------------------------------------------------------------------------------------------------------------------------------------------------------------------------------------------------------------------------------------------------------------------------|
| talk area should be and shown infacts                                                                                                                                                                                                                                                                                                                                                                                                                                                                                                                                                                                                                                                                                                                                                                                                                                                                                                                                                                                                                                                                                                                                                                                                                                                                                                                                                                                                                                                                                                                                                                                                                                                                                                                                                                                                                                                                                                                                                                                                                                                                                         | da Metrics       |                        | (Lattin Provident)                                                                                                                                                                                                                                                                                                                                                                                                                                                                                                                                                                                                                                                                                                                                                                                                                                                                                                                                                                                                                                                                                                                                                                                                                                                                                                                                                                                                                                                                                                                                                                                                                                                                                                                                                                                                                                                                                                                                                                                                                                                                                                             |
| TH WATE                                                                                                                                                                                                                                                                                                                                                                                                                                                                                                                                                                                                                                                                                                                                                                                                                                                                                                                                                                                                                                                                                                                                                                                                                                                                                                                                                                                                                                                                                                                                                                                                                                                                                                                                                                                                                                                                                                                                                                                                                                                                                                                       | TI SENTIMENT     | STATE OF FLORIDA       | AN STATE HOUSING                                                                                                                                                                                                                                                                                                                                                                                                                                                                                                                                                                                                                                                                                                                                                                                                                                                                                                                                                                                                                                                                                                                                                                                                                                                                                                                                                                                                                                                                                                                                                                                                                                                                                                                                                                                                                                                                                                                                                                                                                                                                                                               |
| 3.9%                                                                                                                                                                                                                                                                                                                                                                                                                                                                                                                                                                                                                                                                                                                                                                                                                                                                                                                                                                                                                                                                                                                                                                                                                                                                                                                                                                                                                                                                                                                                                                                                                                                                                                                                                                                                                                                                                                                                                                                                                                                                                                                          | 97.1             | \$111.7                | 7,300                                                                                                                                                                                                                                                                                                                                                                                                                                                                                                                                                                                                                                                                                                                                                                                                                                                                                                                                                                                                                                                                                                                                                                                                                                                                                                                                                                                                                                                                                                                                                                                                                                                                                                                                                                                                                                                                                                                                                                                                                                                                                                                          |
|                                                                                                                                                                                                                                                                                                                                                                                                                                                                                                                                                                                                                                                                                                                                                                                                                                                                                                                                                                                                                                                                                                                                                                                                                                                                                                                                                                                                                                                                                                                                                                                                                                                                                                                                                                                                                                                                                                                                                                                                                                                                                                                               |                  | 116.5                  | 16.564                                                                                                                                                                                                                                                                                                                                                                                                                                                                                                                                                                                                                                                                                                                                                                                                                                                                                                                                                                                                                                                                                                                                                                                                                                                                                                                                                                                                                                                                                                                                                                                                                                                                                                                                                                                                                                                                                                                                                                                                                                                                                                                         |
| 167,800                                                                                                                                                                                                                                                                                                                                                                                                                                                                                                                                                                                                                                                                                                                                                                                                                                                                                                                                                                                                                                                                                                                                                                                                                                                                                                                                                                                                                                                                                                                                                                                                                                                                                                                                                                                                                                                                                                                                                                                                                                                                                                                       |                  | Service video C        | sales (De Warg)                                                                                                                                                                                                                                                                                                                                                                                                                                                                                                                                                                                                                                                                                                                                                                                                                                                                                                                                                                                                                                                                                                                                                                                                                                                                                                                                                                                                                                                                                                                                                                                                                                                                                                                                                                                                                                                                                                                                                                                                                                                                                                                |
| Contract of the local division of the local |                  |                        |                                                                                                                                                                                                                                                                                                                                                                                                                                                                                                                                                                                                                                                                                                                                                                                                                                                                                                                                                                                                                                                                                                                                                                                                                                                                                                                                                                                                                                                                                                                                                                                                                                                                                                                                                                                                                                                                                                                                                                                                                                                                                                                                |
| ALES TAX                                                                                                                                                                                                                                                                                                                                                                                                                                                                                                                                                                                                                                                                                                                                                                                                                                                                                                                                                                                                                                                                                                                                                                                                                                                                                                                                                                                                                                                                                                                                                                                                                                                                                                                                                                                                                                                                                                                                                                                                                                                                                                                      | INCOME           | POVERTY BATE           | GRADUATION RATE                                                                                                                                                                                                                                                                                                                                                                                                                                                                                                                                                                                                                                                                                                                                                                                                                                                                                                                                                                                                                                                                                                                                                                                                                                                                                                                                                                                                                                                                                                                                                                                                                                                                                                                                                                                                                                                                                                                                                                                                                                                                                                                |
| \$2.389                                                                                                                                                                                                                                                                                                                                                                                                                                                                                                                                                                                                                                                                                                                                                                                                                                                                                                                                                                                                                                                                                                                                                                                                                                                                                                                                                                                                                                                                                                                                                                                                                                                                                                                                                                                                                                                                                                                                                                                                                                                                                                                       | \$879K           | 14.8%                  | 82.3%                                                                                                                                                                                                                                                                                                                                                                                                                                                                                                                                                                                                                                                                                                                                                                                                                                                                                                                                                                                                                                                                                                                                                                                                                                                                                                                                                                                                                                                                                                                                                                                                                                                                                                                                                                                                                                                                                                                                                                                                                                                                                                                          |
|                                                                                                                                                                                                                                                                                                                                                                                                                                                                                                                                                                                                                                                                                                                                                                                                                                                                                                                                                                                                                                                                                                                                                                                                                                                                                                                                                                                                                                                                                                                                                                                                                                                                                                                                                                                                                                                                                                                                                                                                                                                                                                                               |                  |                        | The section of the se |
| I PORTICIPATION                                                                                                                                                                                                                                                                                                                                                                                                                                                                                                                                                                                                                                                                                                                                                                                                                                                                                                                                                                                                                                                                                                                                                                                                                                                                                                                                                                                                                                                                                                                                                                                                                                                                                                                                                                                                                                                                                                                                                                                                                                                                                                               | TH BIGHT / WHONG | A LAND IN CONSERVATION | POPULATION                                                                                                                                                                                                                                                                                                                                                                                                                                                                                                                                                                                                                                                                                                                                                                                                                                                                                                                                                                                                                                                                                                                                                                                                                                                                                                                                                                                                                                                                                                                                                                                                                                                                                                                                                                                                                                                                                                                                                                                                                                                                                                                     |
| 75%                                                                                                                                                                                                                                                                                                                                                                                                                                                                                                                                                                                                                                                                                                                                                                                                                                                                                                                                                                                                                                                                                                                                                                                                                                                                                                                                                                                                                                                                                                                                                                                                                                                                                                                                                                                                                                                                                                                                                                                                                                                                                                                           | 50%/33%          | 27%                    | 20.98                                                                                                                                                                                                                                                                                                                                                                                                                                                                                                                                                                                                                                                                                                                                                                                                                                                                                                                                                                                                                                                                                                                                                                                                                                                                                                                                                                                                                                                                                                                                                                                                                                                                                                                                                                                                                                                                                                                                                                                                                                                                                                                          |