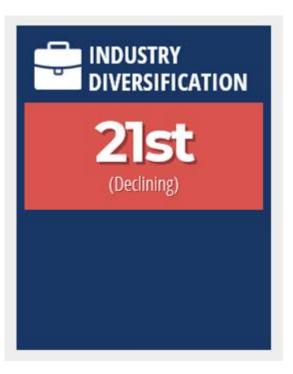

# Industry Diversification

14

10

11

19

#1 - Most Diversified MSA#22 - Least Diversified MSA

Tourism employs less than 1 out of 10 Florida workers.

Source: Florida Gulf Coast University Regional Economic Research Institute. Data from QCEW, Q3 2017