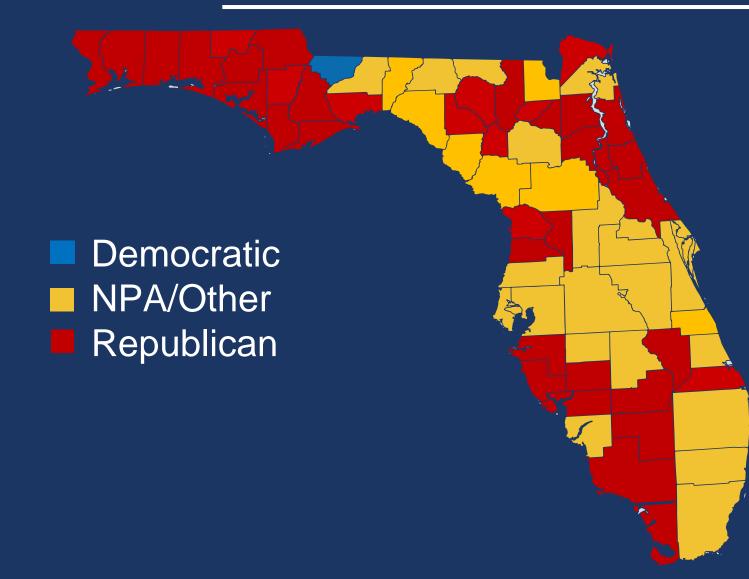

### The Trump Map By County (9 Clinton – 58 Trump)

## Voter Registration Politics Are Changing