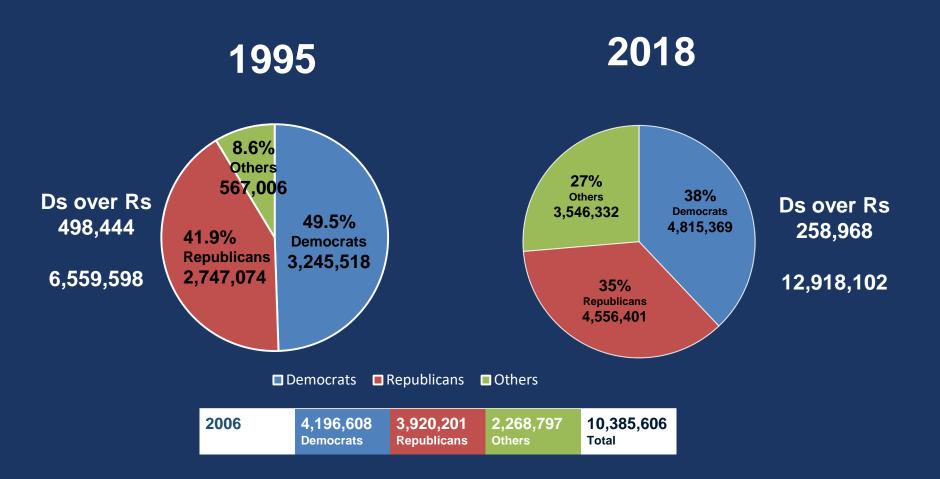

## Voter Registration Politics Are Changing

### Since 2010 New Voters

| Statewide   | 4,055,643       |
|-------------|-----------------|
|             |                 |
| Men         | 1,840,493 (45%) |
| Women       | 1,987,565 (49%) |
|             |                 |
| Republicans | 1,136,191 (28%) |
| Democrats   | 1,339,335 (33%) |
| NPA/Others  | 1,580,117 (38%) |
|             |                 |
| White       | 2,301,161 (57%) |
| Black       | 512,875 (13%)   |
| Hispanics   | 844,338 (21%)   |