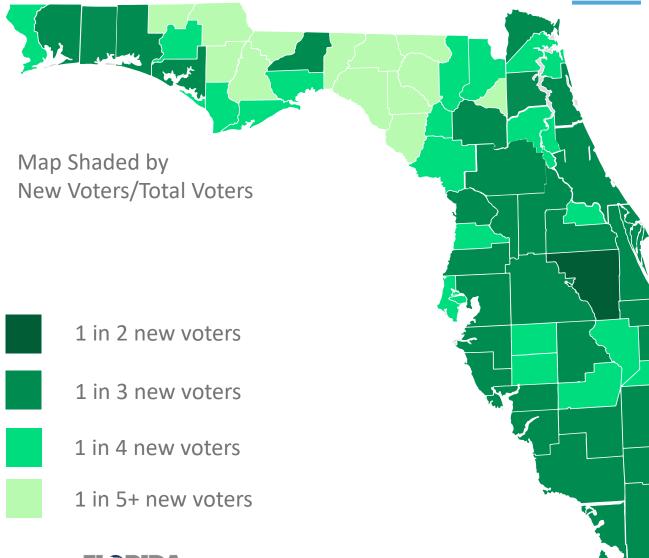

rigin

"Florida is changing. Our economics, our DEMOGRAPHICS and our politics are all changing and these changes are both opportunities and challenges." – Mark Wilson

## Florida's next 5 million People

Top Number: Population Increase Bottom Number: Percentage Increase

Top 8 Counties Expected to account for 56.9% of Population Increase:

- 1. Miami-Dade
- 2. Orange
- 3. Hillsborough
- 4. Broward
- 5. Palm Beach
- 6. Lee
- 7. Duval
- 8. Osceola





# Population Changes by Age Group 2016-30





"Florida is changing. Our economics, our demographics and our <u>POLITICS</u> are all changing and these changes are both opportunities and challenges." – Mark Wilson

### The Trump Map By County (9 Clinton – 58 Trump)



## Voter Registration Politics Are Changing





### Since 2010 New Voters



| Statewide   | 4,055,643       |
|-------------|-----------------|
|             |                 |
| Men         | 1,840,493 (45%) |
| Women       | 1,987,565 (49%) |
|             |                 |
| Republicans | 1,136,191 (28%) |
| Democrats   | 1,339,335 (33%) |
| NPA/Others  | 1,580,117 (38%) |
|             |                 |
| White       | 2,301,161 (57%) |
| Black       | 512,875 (13%)   |
| Hispanics   | 844,338 (21%)   |



## New Voters By County



## Since Last Election

- NPA 44%
- Republican 29%
- Democrat 27 %



## **Gubernatorial and Cabinet Candidates**

| Governor             | Chief<br>Financial Officer | Attorney<br>General | Agriculture<br>Commissioner |
|----------------------|----------------------------|---------------------|-----------------------------|