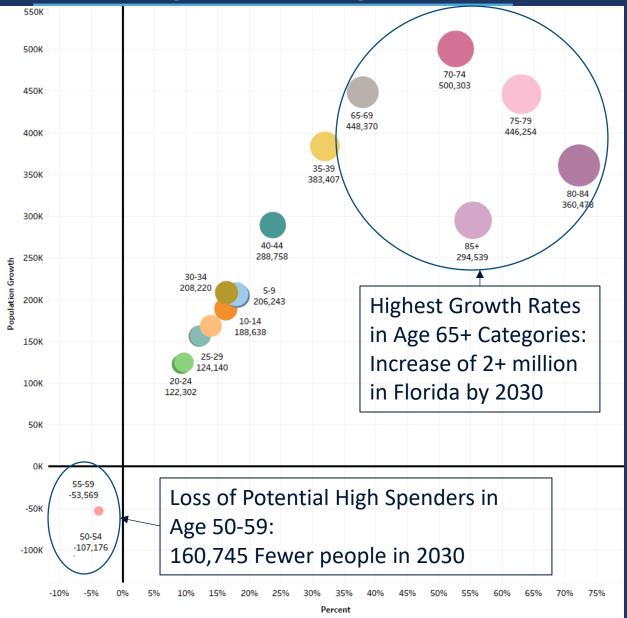

# Population Changes by Age Group 2016-30

"Florida is changing. Our economics, our demographics and our <u>POLITICS</u> are all changing and these changes are both opportunities and challenges." – Mark Wilson