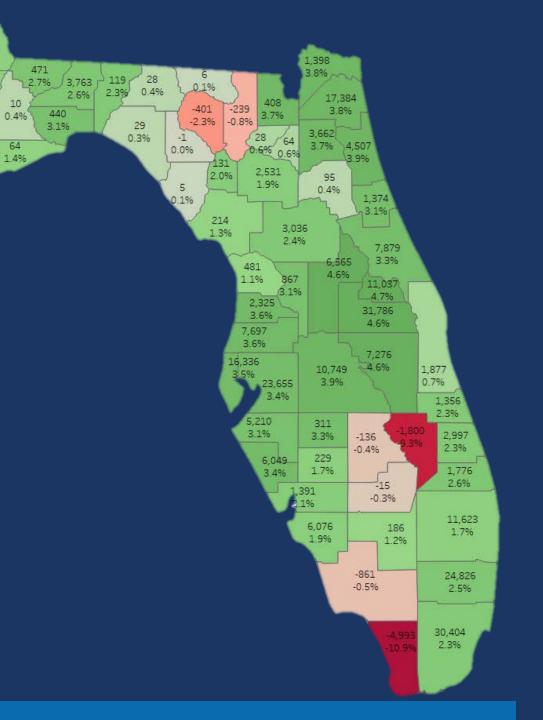

### Top Counties:

| Orange       | 31,786 |
|--------------|--------|
| Miami-Dade   | 30,404 |
| Broward      | 24,826 |
| Hillsborough | 23,655 |

### Top Growth Rate:

| Walton   | 6.1% |
|----------|------|
| Okaloosa | 6.0% |
| Seminole | 4.7% |
| Lake     | 4.6% |

### 8 Florida Counties Lost jobs