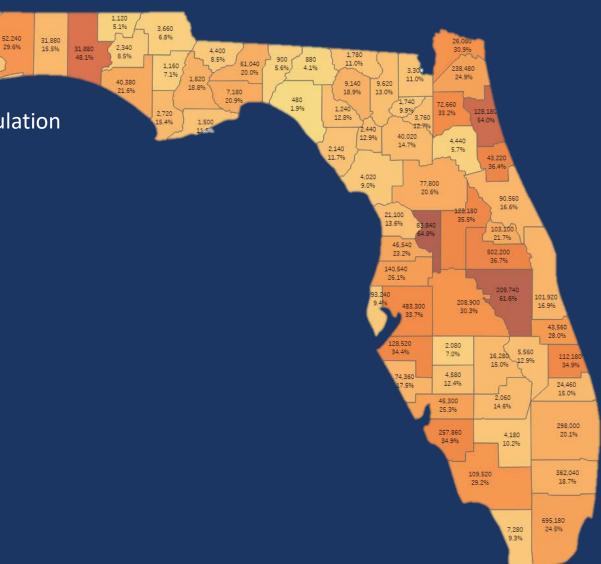

## Florida's next 5 million People

Top Number: Population Increase Bottom Number: Percentage Increase

Top 8 Counties Expected to account for 56.9% of Population Increase:

- 1. Miami-Dade
- 2. Orange
- 3. Hillsborough
- 4. Broward
- 5. Palm Beach
- 6. Lee
- 7. Duval
- 8. Osceola