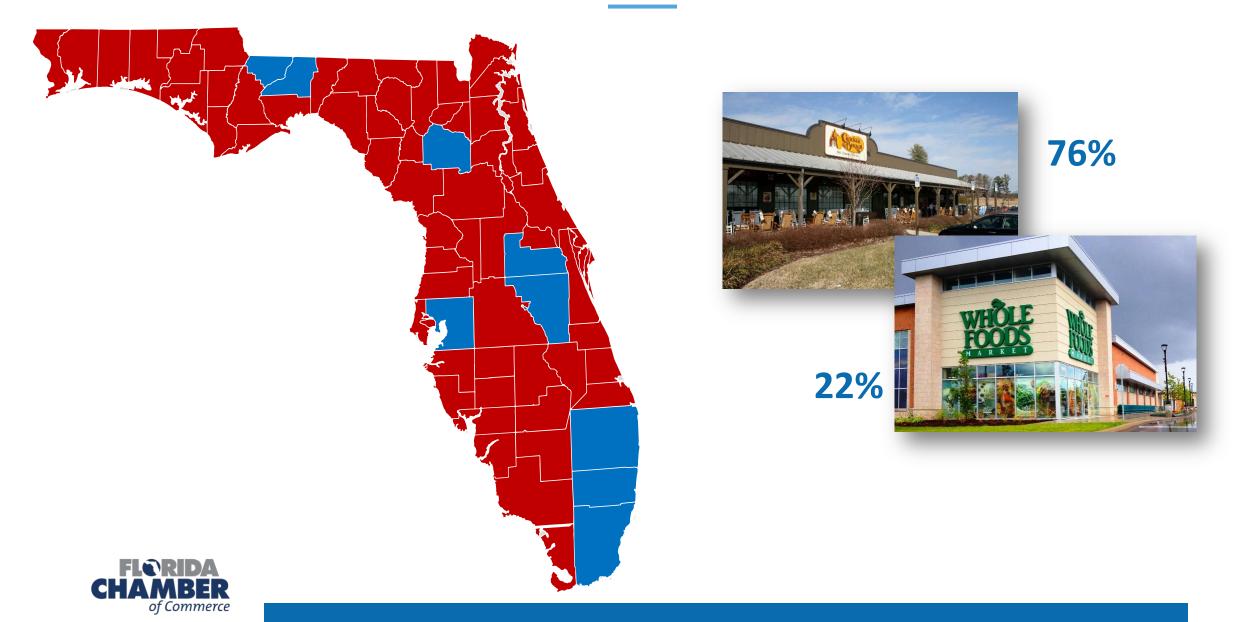

ber.com/ReedSmith

## Florida's Top Global Partners



2017 Total

\*Florida Origin

"Florida is changing. Our economics, our DEMOGRAPHICS and our politics are all changing and these changes are both opportunities and challenges." – Mark Wilson

## Florida's next 5 million People

Top Number: Population Increase Bottom Number: Percentage Increase

Top 8 Counties Expected to account for 56.9% of Population Increase:

- 1. Miami-Dade
- 2. Orange
- 3. Hillsborough
- 4. Broward
- 5. Palm Beach
- 6. Lee
- 7. Duval
- 8. Osceola





# Population Changes by Age Group 2016-30





"Florida is changing. Our economics, our demographics and our <u>POLITICS</u> are all changing and these changes are both opportunities and challenges." – Mark Wilson

### The Trump Map By County (9 Clinton – 58 Trump)



## Voter Registration Politics Are Changing





### Since 2010 New Voters



| Statewide   | 4,055,643       |
|-------------|-----------------|
|             |                 |
| Men         | 1,840,493 (45%) |
| Women       | 1,987,565 (49%) |
|             |                 |
| Republicans | 1,136,191 (28%) |
| Democrats   | 1,339,335 (33%) |
| NPA/Others  | 1,580,117 (38%) |
|             |                 |
| White       | 2,301,161 (57%) |
| Black       | 512,875 (13%)   |
| Hispanics   | 844,338 (21%)   |



## New Voters By County



## Since Last Election

- NPA 44%
- Republican 29%
- Democrat 27 %



## **Gubernatorial and Cabinet Candidates**

| Governor             | Chief<br>Financial Officer | Attorney<br>General | Agriculture<br>Commissioner |
|----------------------|---