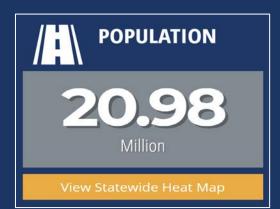

## TheFloridaScorecard.org

- Florida's Economy \$976.7 Billion GDP (16th / \$1T in 2018)
- 20.98 Million Residents (3rd /+5M by 2030 /+898/day)
- 167,800 Private-Sector Jobs Created in Florida in the Past Year
- Florida creates more than 1 out of every 14 jobs in the U.S.
- 116.5 Million Visitors in 2017
- 3.9% Unemployment Rate

## Florida's next 5 million People

Top Number: Population Increase Bottom Number: Percentage Increase

Top 8 Counties Expected to account for 56.9% of Population Increase:

- 1. Miami-Dade
- 2. Orange
- 3. Hillsborough
- 4. Broward
- 5. Palm Beach
- 6. Lee
- 7. Duval
- 8. Osceola