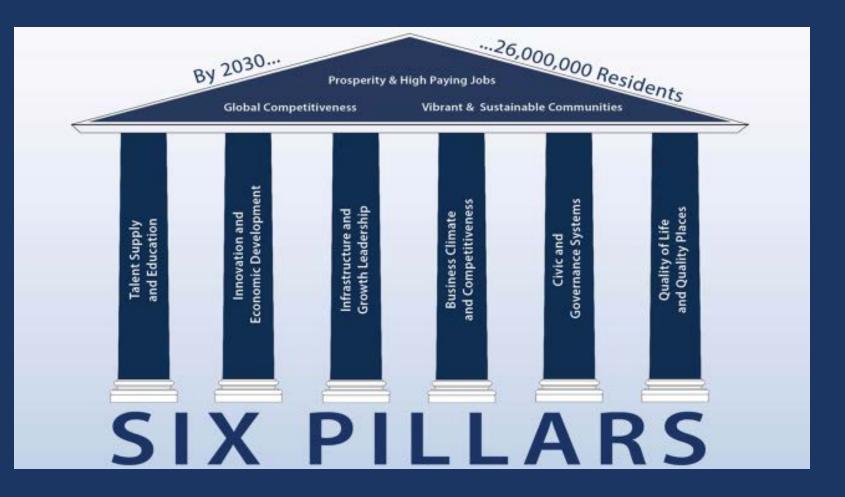

| \$416,701-\$418,400 |
| 37%: | \$500,000+          | 39.6%  | \$418,401+          |
|      |                     |        |                     |

#### Married, Filing Jointly Brackets

| 2018 |                     | Current | t                   |
|------|---------------------|---------|---------------------|
| 10%: | Less than \$19,051  | 10%     | \$0-\$18,650        |
| 12%: | \$19,051-\$77,400   | 15%     | \$18,651-\$75,900   |
| 22%: | \$77,401-\$165,000  | 25%     | \$75,901-\$153,100  |
| 24%: | \$165,001-\$315,000 | 28%     | \$153,101-\$233,350 |
| 32%: | \$315,001-\$400,000 | 33%     | \$233,351-\$416,700 |
| 35%: | \$400,001-\$600,000 | 35%     | \$416,701-\$470,700 |
| 37%: | \$600,000+          | 39.6%   | \$470,701+          |



## The Framework For Florida's Future





WWW.FloridaChamber.com/ReedSmith

## Florida's Top Global Partners



2017 Total

\*Florida Origin

"Florida is changing. Our economics, our DEMOGRAPHICS and our politics are all changing and these changes are both opportunities and challenges." – Mark Wilson

## Florida's next 5 million People

Top Number: Population Increase Bottom Number: Percentage Increase

Top 8 Counties Expected to account for 56.9% of Population Increase:

- 1. Miami-Dade
- 2. Orange
- 3. Hillsborough
- 4. Broward
- 5. Palm Beach
- 6. Lee
- 7. Duval
- 8. Osceola





# Population Changes by Age Group 2016-30





"Florida is changing. Our economics, our demographics and our <u>POLITICS</u> are all changing and these changes are both opportunities and challenges." – Mark Wilson

### The Trump Map By County (9 Cl