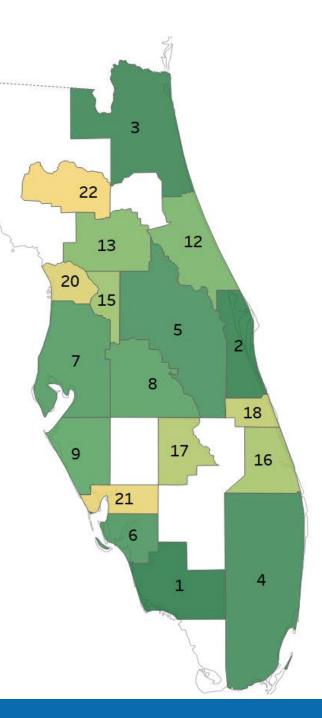

# Industry Diversification

14

10

11

19

#1 - Most Diversified MSA#22 - Least Diversified MSA

Tourism employs less than 1 out of 10 Florida workers.

Source: Florida Gulf Coast University Regional Economic Research Institute. Data from QCEW, Q3 2017