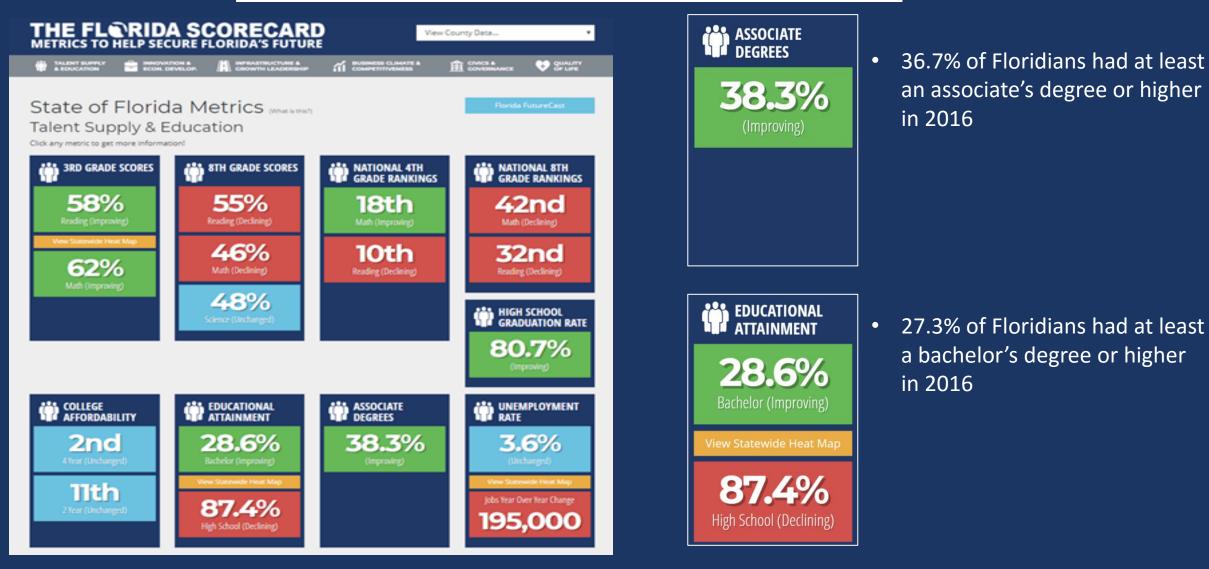

%) |
| Women       | 1,987,565(49%) |
|             |                |
| Republicans | 1,136,191(28%) |
| Democrats   | 1,339,335(33%) |
| NPA/Others  | 1,580,117(38%) |
|             |                |
| White       | 2,301,161(57%) |
| Black       | 512,875(13%)   |
| Hispanics   | 844,338(21%)   |

### Registered Voters (November 30, 2017) Statewide





# "Talent is quickly replacing the tax incentive as the economic tool of choice." – Mark Wilson

## Florida At A Glance

•Florida's Economy \$964.9 Billion GDP (16<sup>th</sup> / \$1T by 2018)

•20.98 Million Residents (3<sup>rd</sup> / +5.4M by 2030 / +898/day)

•Florida creates <u>1 out of every</u> <u>10 jobs</u> in the U.S.

•112.3 Million Visitors in 2016

•3.6% Unemployment Rate





## Improving Education For A Better Workforce





# 2018 Learners To Earners



Chancellor Madeline Pumariega, Senior VP and Chief Policy Officer, Helios Education Foundation



Ava Parker, President, Palm Beach State College



Jim Murdough, President, Tallahassee Community College

### June 11-12 in Tampa



#### Talent is an Advantage and a Risk





# Jobs For The Future: 2 Million





# **WELCOME** Secretary Betsy DeVos U.S. Department of Education



Mark Wilson Belinda Keiser Keiser University

Stan Connally Gulf Power Company Dr. Jim Murdaugh Tallahassee Community College

**Betsy DeVos** 

Dr. Laura Bailet Nemours BrightStart!



# mwilson@flchamber.com