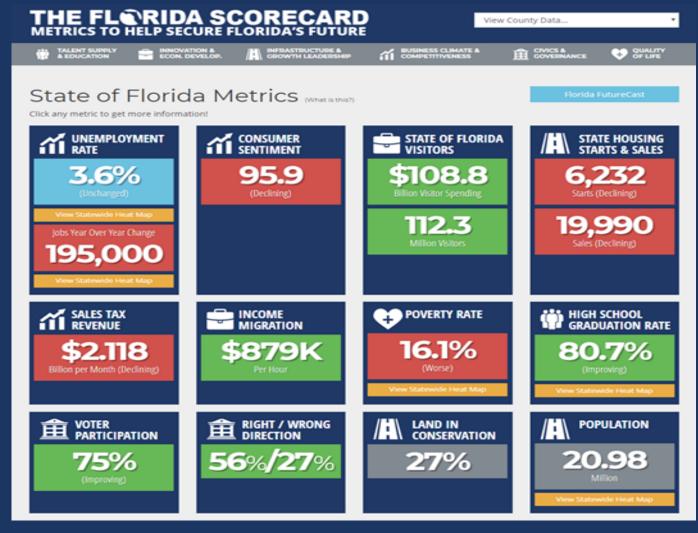

## Florida At A Glance

•Florida's Economy \$964.9 Billion GDP (16<sup>th</sup> / \$1T by 2018)

•20.98 Million Residents (3<sup>rd</sup> / +5.4M by 2030 / +898/day)

•Florida creates <u>1 out of every</u> <u>10 jobs</u> in the U.S.

•112.3 Million Visitors in 2016

•3.6% Unemployment Rate