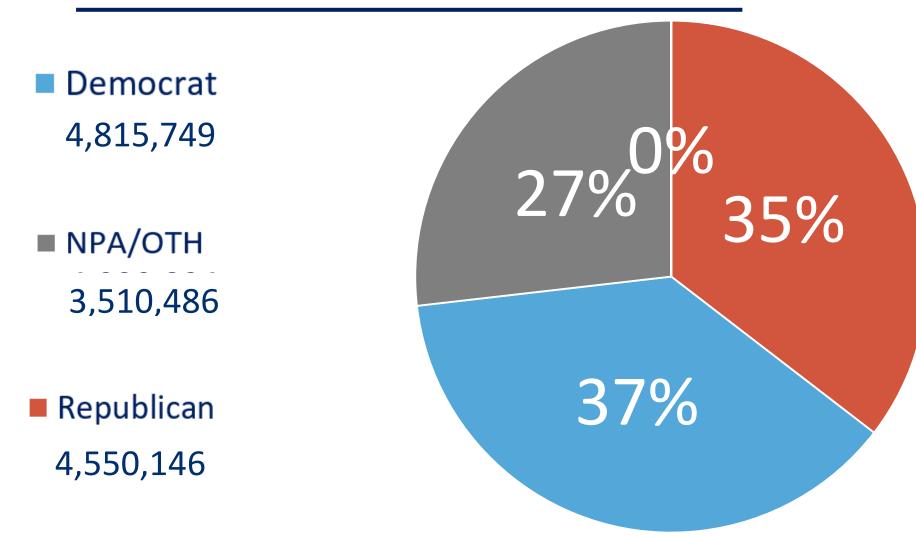

### Scott Era: New Voters

Foundation

| Statewide   | 4,055,643      |
|-------------|----------------|
|             |                |
| Men         | 1,840,493(45%) |
| Women       | 1,987,565(49%) |
|             |                |
| Republicans | 1,136,191(28%) |
| Democrats   | 1,339,335(33%) |
| NPA/Others  | 1,580,117(38%) |
|             |                |
| White       | 2,301,161(57%) |
| Black       | 512,875(13%)   |
| Hispanics   | 844,338(21%)   |

### Registered Voters (November 30, 2017) Statewide