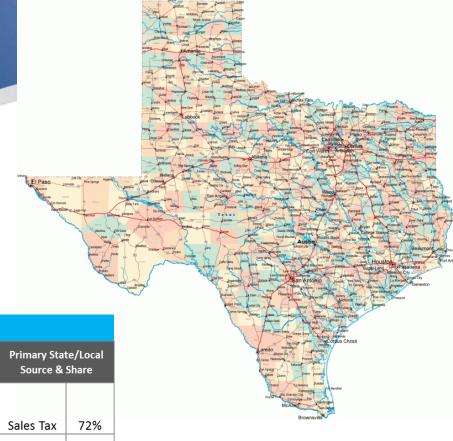

#### **Houston-Galveston**

| Houston Project Funding at a Giance |            |        |                              |                                   |     |                                       |      |  |  |  |
|-------------------------------------|------------|--------|------------------------------|-----------------------------------|-----|---------------------------------------|------|--|--|--|
| Project                             | Mode       | Agency | Capital Cost<br>(\$millions) | Primary Federal<br>Source & Share |     | Primary State/Local<br>Source & Share |      |  |  |  |
|                                     |            |        |                              |                                   |     |                                       |      |  |  |  |
| Uptown (Post Oak) BRT               | BRT        | Metro  | \$193                        | CMAQ                              | 28% | Sales Tax                             | 72%  |  |  |  |
| East End Line Phase 1               | Light Rail | Metro  | \$230                        | -                                 | _   | Sales Tax                             | 100% |  |  |  |
| East End Line                       |            |        |                              |                                   |     |                                       |      |  |  |  |
| Phase 2                             | Light Rail | Metro  | \$230                        | -                                 | -   | Sales Tax                             | 100% |  |  |  |
|                                     |            |        |                              | New                               |     |                                       |      |  |  |  |
| Southeast Line                      | Light Rail | Metro  | \$823                        | Starts                            |     |                                       |      |  |  |  |

Houston Project Funding at a Glance

**Miami-Dade Metropolitan Planning Organization** 