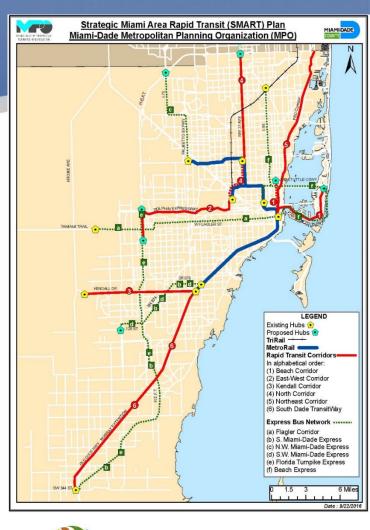

#### **SMART Plan/SMART Region**

Strategic Miami Area Rapid Transit

- Six (6) Rapid Transit Corridors
  - ✓ Beach
  - ✓ East-West
  - ✓ Kendall
  - ✓ North
  - ✓ Northeast
  - ✓ South

Over 55 miles of rail projects

- Six (6) Bus Express Rapid Transit Corridors
  - √ Beach Express
  - ✓ Flagler Street
  - √ Florida Turnpike
  - √ NW Miami-Dade Express
  - √ S Miami-Dade Express
  - √ SW Miami-Dade Express

Over 90 miles of express bus network